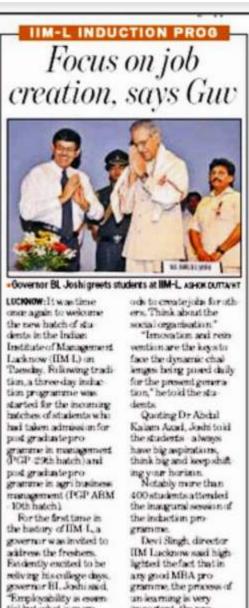

# Become job creators: Governor

#### TIMES NEWS NETWORK

Lucknow: Governor BL Joshi on Tuesday inaugurated the Post Graduate Programme (PGP)-2013 of the Indian Institute of Management, Lucknow. Joshi exhorted the students to make optimum use of the opportunity.

IIM director Devi Singh exhorted the students to focus on excellence and dedication. More than 400 students attended the induction programme.