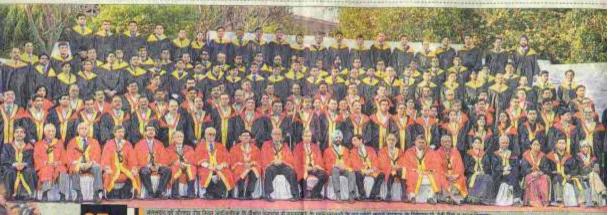

#### 25th Annual Convocation - 22nd March 2011

The convocation of Indian Institute of Management, Lucknow saw 572 students being awarded their diplomas by Dr. Devi Singh, Director IIM Lucknow and Dr. J.J. Irani, Chairman, Board of Governors. Mr. Kapil Sibal, Honourable Union Minister for Human Resource Development, Communications & Technology who was the Chief Guest on the occasion and delivered the Convocation Address via a video link.

338 students from the 25th batch of Post Graduate Programme in Management, 28 students from the 6th batch of Post Graduate Programme in Agri-business Management, 2 International Exchange students of ESCAP Paris, who have satisfactorily completed the requirements of the Post Graduate Programme in Management along with 110 students from Post Graduate Programme in Management for Working Executives (WMP) and 94 students from International Programme in Management for Executives (IPMX) batches, from the Noida campus received the diplomas. And as graduates, they are about to swell the ranks of about 4000+ IIML alumni, whose continuing support helps build the Institute's ongoing reputation and community support.