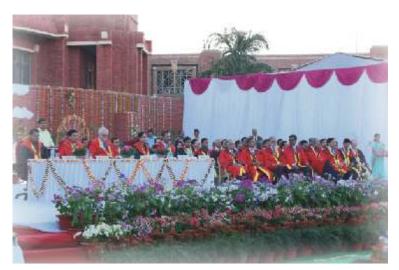

#### 25th Annual Convocation - 22nd March 2011

The convocation of Indian Institute of Management, Lucknow saw 572 students being awarded their diplomas by Dr. Devi Singh, Director IIM Lucknow and Dr. J.J. Irani, Chairman, Board of Governors. Mr. Kapil Sibal, Honourable Union Minister for Human Resource Development, Communications & Technology who was the Chief Guest on the occasion and delivered the Convocation Address via a video link.

In the afternoon the new state of the art Composite Class room block (CCRB) was inaugurated by the Dr. J.J. Irani, Chairman, IIM Lucknow Board of Governors .