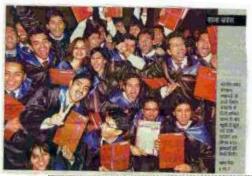

managers. IIM professors, Vipul and Manoj Anand, guided the process

'A committee of twelve stu-"A committee of twelve stu-dents, including seven seniors, was formed for managing the fund. We had an exciting process in which heated debates were commonplace. But consensus was arrived at based on majority opinion." said Navin Prasad of the Cre-dence Fund Managers, or the committee.

"More than profit maximisa-tion it was risk management and preservation of capital that were the keys. It is not that they always made money. Strict stop-losses were crucial to success,"

WINNING COMBINATION: Group photo of the winning team of **Credence Capital members** from IIM Lucknow.

No wonder, many of these aces have been offered positions at global financial sector biggies like Goldman Sachs, Citigroup and JP Morgan. bss.reddy@ mailtoday.iy