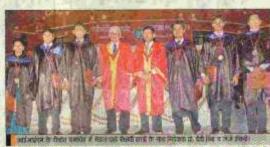

#### 25th Annual Convocation - 22nd March 2011

The convocation of Indian Institute of Management, Lucknow saw 572 students being awarded their diplomas by Dr. Devi Singh, Director IIM Lucknow and Dr. J.J. Irani, Chairman, Board of Governors. Mr. Kapil Sibal, Honourable Union Minister for Human Resource Development, Communications & Technology who was the Chief Guest on the occasion and delivered the Convocation Address via a video link.

Chairman's Gold Medal for the Batch 09-10 Mr. Kunal Gohil

Director's Silver Medal for the Batch 09-10 Mr. C.S,. Badhri Naryanan Chairman's Gold Medal for the Batch 10-11 Mr. Dushyant Chaturvedi.

Director, IIM Lucknow, Dr. Devi Singh informed all present about the various accomplishments of the institute in the year 2010-2011. He also informed that after mentoring IIM Rohtak, IIM Lucknow this year is mentoring IIM Kashipur. A new centre of excellence in Business for Sustainable Development has also been established in year 2010-2011.

In the afternoon the new state of the art Composite Class room block (CCRB) was inaugurated by the Dr. J.J. Irani, Chairman, IIM Lucknow Board of Governors .