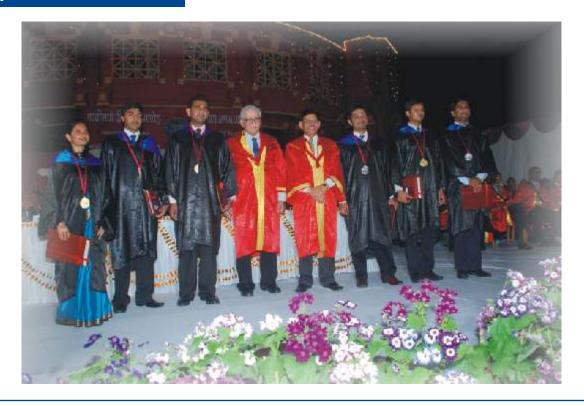

#### 25th Annual Convocation - 22nd March 2011

The convocation of Indian Institute of Management, Lucknow saw 572 students being awarded their diplomas by Dr. Devi Singh, Director IIM Lucknow and Dr. J.J. Irani, Chairman, Board of Governors. Mr. Kapil Sibal, Honourable Union Minister for Human Resource Development, Communications & Technology who was the Chief Guest on the occasion and delivered the Convocation Address via a video link.

338 students from the 25th batch of Post Graduate Programme in Management, 28 students from the 6th batch of Post Graduate Programme in Agri-business Management, 2 International Exchange students of ESCAP Paris, who have satisfactorily completed the requirements of the Post Graduate Programme in Management along with 110 students from Post Graduate Programme in Management for Working Executives (WMP) and 94 students from International Programme in Management for Executives (IPMX) batches, from the Noida campus received the diplomas. And as graduates, they are about to swell the ranks of about 4000+ IIML alumni, whose continuing support helps build the Institute's ongoing reputation and community support.

From the 25th batch of Post Graduate Programme in Management Mr. Abhinav Kumar Agarwal was awarded with the Chairman's Gold Medal, while Mr. Anubhav Mukherjee received the Directors Gold medal. The other awards included PGP Chairman's Medal which was received by Mr. Nandanan Parthody, Reshma Sareen Memorial Medal for Best Girl Student was received by Ms. Shipra Mahajan, Budhiraja Medal for Best All Rounder went to Mr. Piyush Sethia and Bizkool Medal for the Best Student in Information Technology was awarded to Mr. Gaurav Bajaj From the post graduate programme in management for working executives, the following were the award winners:

Chairman's Gold Medal for the Batch 07-10 Mr. Varun Gupta Chairman's Gold Medal for the Batch 08-11 Mr. Rakesh Kumar Director's Silver Medal for the Batch 08-11 Mr. Sunil Bajpai

From the International Programme in Management for Executives (IPMX), the following were the award winners:

Chairman's Gold Medal for the Batch 09-10 Mr. Kunal Gohil

Director's Silver Medal for the Batch 09-10 Mr. C.S,. Badhri Naryanan Chairman's Gold Medal for the Batch 10-11 Mr. Dushyant Chaturvedi.

Director, IIM Lucknow, Dr. Devi Singh informed all present about the various accomplishments of the institute in the year 2010-2011. He also informed that after mentoring IIM Rohtak, IIM Lucknow this year is mentoring IIM Kashipur. A new centre of excellence in Business for Sustainable Development has also been established in year 2010-2011.

In the afternoon the new state of the art Composite Class room block (CCRB) was inaugurated by the Dr. J.J. Irani, Chairman, IIM Lucknow Board of Governors .