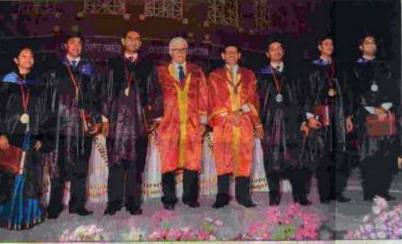

#### 25th Annual Convocation - 22nd March 2011

The convocation of Indian Institute of Management, Lucknow saw 572 students being awarded their diplomas by Dr. Devi Singh, Director IIM Lucknow and Dr. J.J. Irani, Chairman, Board of Governors. Mr. Kapil Sibal, Honourable Union Minister for Human Resource Development, Communications & Technology who was the Chief Guest on the occasion and delivered the Convocation Address via a video link.

From the 25th batch of Post Graduate Programme in Management Mr. Abhinav Kumar Agarwal was awarded with the Chairman's Gold Medal, while Mr. Anubhav Mukherjee received the Directors Gold medal. The other awards included PGP Chairman's Medal which was received by Mr. Nandanan Parthody, Reshma Sareen Memorial Medal for Best Girl Student was received by Ms. Shipra Mahajan, Budhiraja Medal for Best All Rounder went to Mr. Piyush Sethia and Bizkool Medal for the Best Student in Information Technology was awarded to Mr. Gaurav Bajaj From the post graduate programme in management for working executives, the following were the award winners:

Chairman's Gold Medal for the Batch 07-10 Mr. Varun Gupta Chairman's Gold Medal for the Batch 08-11 Mr. Rakesh Kumar Director's Silver Medal for the Batch 08-11 Mr. Sunil Bajpai

From the International Programme in Management for Executives (IPMX), the following were the award winners:

Chairman's Gold Medal for the Batch 09-10 Mr. Kunal Gohil

Director's Silver Medal for the Batch 09-10 Mr. C.S,. Badhri Naryanan Chairman's Gold Medal for the Batch 10-11 Mr. Dushyant Chaturvedi.

Director, IIM Lucknow, Dr. Devi Singh informed all present about the various accomplishments of the institute in the year 2010-2011. He also informed that after mentoring IIM Rohtak, IIM Lucknow this year is mentoring IIM Kashipur. A new centre of excellence in Business for Sustainable Development has also been established in year 2010-2011.