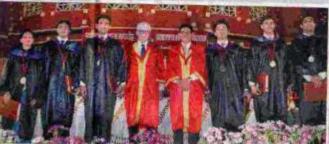

#### 25th Annual Convocation - 22nd March 2011

The convocation of Indian Institute of Management, Lucknow saw 572 students being awarded their diplomas by Dr. Devi Singh, Director IIM Lucknow and Dr. J.J. Irani, Chairman, Board of Governors. Mr. Kapil Sibal, Honourable Union Minister for Human Resource Development, Communications & Technology who was the Chief Guest on the occasion and delivered the Convocation Address via a video link.

From the 25th batch of Post Graduate Programme in Management Mr. Abhinav Kumar Agarwal was awarded with the Chairman's Gold Medal, while Mr. Anubhav Mukherjee received the Directors Gold medal. The other awards included PGP Chairman's Medal which was received by Mr. Nandanan Parthody, Reshma Sareen Memorial Medal for Best Girl Student was received by Ms. Shipra Mahajan, Budhiraja Medal for Best All Rounder went to Mr. Piyush Sethia and Bizkool Medal for the Best Student in Information Technology was awarded to Mr. Gaurav Bajaj From the post graduate programme in management for working executives, the following were the award winners:

Chairman's Gold Medal for the Batch 07-10 Mr. Varun Gupta Chairman's Gold Medal for the Batch 08-11 Mr. Rakesh Kumar Director's Silver Medal for the Batch 08-11 Mr. Sunil Bajpai

From the International Programme in Management for Executives (IPMX), the following were the award winners:

Chairman's Gold Medal for the Batch 09-10 Mr. Kunal Gohil

Director's Silver Medal for the Batch 09-10 Mr. C.S,. Badhri Naryanan Chairman's Gold Medal for the Batch 10-11 Mr. Dushyant Chaturvedi.

Director, IIM Lucknow, Dr. Devi Singh informed all present about the various accomplishments of the institute in the year 2010-2011. He also informed that after mentoring IIM Rohtak, IIM Lucknow this year is mentoring IIM Kashipur. A new centre of excellence in Business for Sustainable Development has also been established in year 2010-2011.