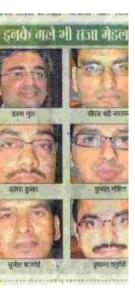

From the 25th batch of Post Graduate Programme in Management Mr. Abhinav Kumar Agarwal was awarded with the Chairman's Gold Medal, while Mr. Anubhav Mukherjee received the Directors Gold medal. The other awards included PGP Chairman's Medal which was received by Mr. Nandanan Parthody, Reshma Sareen Memorial Medal for Best Girl Student was received by Ms. Shipra Mahajan, Budhiraja Medal for Best All Rounder went to Mr. Piyush Sethia and Bizkool Medal for the Best Student in Information Technology was awarded to Mr. Gaurav Bajaj From the post graduate programme in management for working executives, the following were the award winners:

Chairman's Gold Medal for the Batch 07-10 Mr. Varun Gupta Chairman's Gold Medal for the Batch 08-11 Mr. Rakesh Kumar Director's Silver Medal for the Batch 08-11 Mr. Sunil Bajpai

From the International Programme in Management for Executives (IPMX), the following were the award winners:

Chairman's Gold Medal for the Batch 09-10 Mr. Kunal Gohil

Director's Silver Medal for the Batch 09-10 Mr. C.S,. Badhri Naryanan Chairman's Gold Medal for the Batch 10-11 Mr. Dushyant Chaturvedi.

Director, IIM Lucknow, Dr. Devi Singh informed all present about the various accomplishments of the institute in the year 2010-2011. He also informed that after mentoring IIM Rohtak, IIM Lucknow this year is mentoring IIM Kashipur. A new centre of excellence in Business for Sustainable Development has also been established in year 2010-2011.