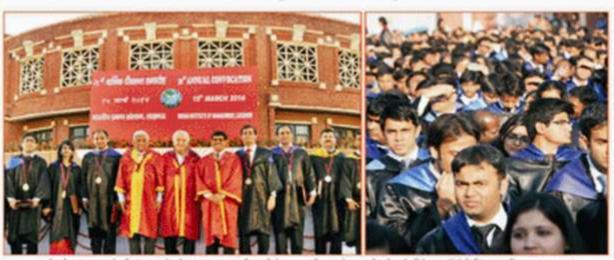

# IIM-L to hold 28th annual convocation tomorrow

HT Correspondent

koreporters desk Bhindustantimes.com

United, the RECORD WHI CONCEPTINE

LUCKNOW: The 28th annual convocation 2014 of the Indian Institute of Management. Lucknow will be held on Saturday IIM Lucknow would be conferring nearly 658 diplomas to the students of its postgraduate programme in management, postgraduate programme in agri business management. postgraduate programme in management for working executives (WMP), international programme in management for executives (IPMX) and the fellow programme in management during the convocation.

Deepak Parekh, chairman, Housing Development Finance Corporation Limited (HDFC), will be the chief guest on the occasion. The function will start at 4.30pm with the academic procession that will be followed by director. Devi Singh's address. There will be address by chairman, Board of Governors, IIM Lucknow Thereafter, chief guest will distribute diplomas and medals to the recipients.

Last year, 581 students were awarded their diplomas. Indian Institute of Management, Lucknow, is one of the thirteen functional national level management schools set up in 1964. The year 1965 saw the first batch