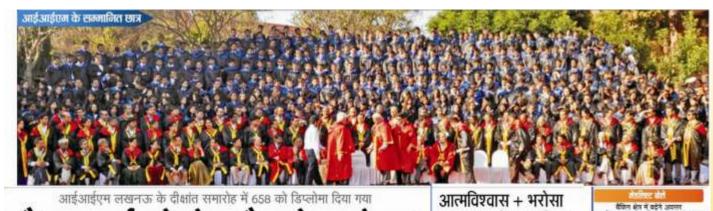

# IIM-L to hold 28th annual convocation tomorrow

HT Correspondent

koreporters desk Bhindustantimes.com

United, the RECORD WHI CONCEPTINE

LUCKNOW: The 28th annual convocation 2014 of the Indian Institute of Management. Lucknow will be held on Saturday IIM Lucknow would be conferring nearly 658 diplomas to the students of its postgraduate programme in management, postgraduate programme in agri business management. postgraduate programme in management for working executives (WMP), international programme in management for executives (IPMX) and the fellow programme in management during the convocation.

Deepak Parekh, chairman, Housing Development Finance Corporation Limited (HDFC), will be the chief guest on the occasion. The function will start at 4.30pm with the academic procession that will be followed by director. Devi Singh's address. There will be address by chairman, Board of Governors, IIM Lucknow Thereafter, chief guest will distribute diplomas and medals to the recipients.

Last year, 581 students were awarded their diplomas. Indian Institute of Management, Lucknow, is one of the thirteen functional national level management schools set up in 1964. The year 1965 saw the first batch

आईआईएम लखनऊ में पोस्ट ग्रेजुएट प्रोग्राम इन मैनेजमेंट, पोस्ट ग्रेजुएट प्रोग्राम इन एग्री बिजनेस मैनेजमेंट, पोस्ट ग्रेजुएट प्रोग्राम इन मैनेजमेंट फॉर वर्किंग एग्जीक्यूटिव, इंटरनेशनल प्रोग्राम इन मैनेजमेंट फॉर एग्जीक्यूटिव व फैलो प्रोग्राम इन मैनेजमेंट के कुल 658 स्टूडेंट्स को डिप्लोमा प्रदान किया जाएगा। शाम 4:30 मिनट पर शैक्षिक यात्रा दीक्षांत ग्राउंड में प्रवेश करेगी, इसके बाद बोर्ड ऑफ गवर्नेंस के चेयरमैन जेजे ईरानी दीक्षांत समारोह के शुरू होने की घोषणा 658 स्टूडेंट्स को मिलेगा पोस्ट गेजुएट डिप्लोमा, एचडीएफसी के चेयरमैन होंगे मुख्य अतिथि