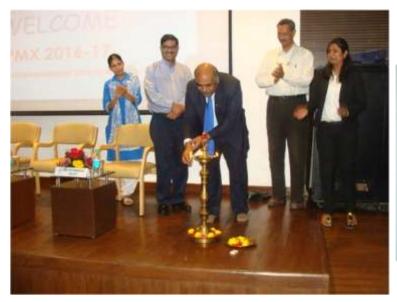

#### IPMX (2016-17) 9th Batch Inauguration

The 9th batch of IPMX started on 4th April 2016 with inauguration and two days of induction program. The inauguration function began with a welcome speech by Dr. Ajit Prasad, Director, IIM Lucknow. He congratulated students on being part of prestigious IIM-L community and highlighted upon the distinctive methodology adopted by IIM-L for management studies. Students received an insightful outlook about how the journey of business education would shape them for their future. Dr. Amit Mookerjee, Dean and Head Noida Campus, highlighted the various benefits the students could receive from the one year IPMX program. He urged the students to perceive the one year program as an education for life time, rather than as an indicator of financial development. Prof. Mookerjee suggested that students should build on and transform their lives through hard work, commitment and contribution to society. Mr.Rajat Kathuria, Director and Chief Executive, ICRIER, in his inaugural address shared his vast and diverse experience underlining the issues faced by the Indian economy and gave students an insight on the critical role India plays as a developing and rapidly growing economy. He talked about the significance of gender diversity at workplace in India and explained how women participation in country's workforce led to faster GDP growth and improved society's outlook towards life. Mr. Kathuria highlighted that climate change is an issue of utmost importance to all of us and it was everyone's duty to do their bit in improving the environment.

### IPMX (2016-17) 9th Batch Inauguration