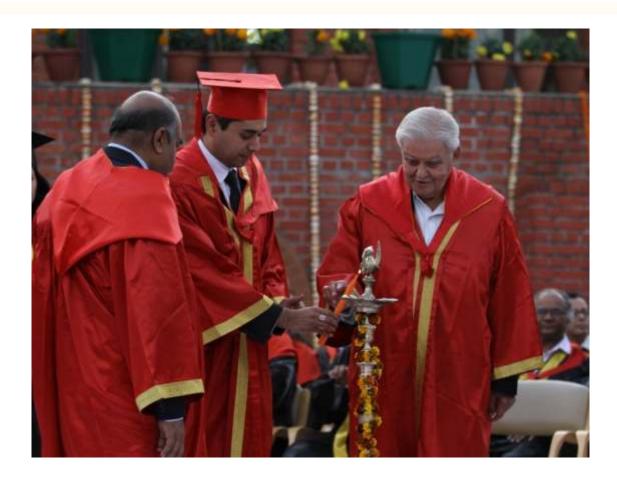

#### **Annual Convocation 2016**

The 30th Annual Convocation of Indian Institute of Management Lucknow was held on March 12, 2016 and saw 619 students being awarded their diplomas. Mr. Naveen Tewari, founder and CEO of InMobi, was the Chief Guest on the occasion and delivered the Convocation Address.

### **Annual Convocation 2016**