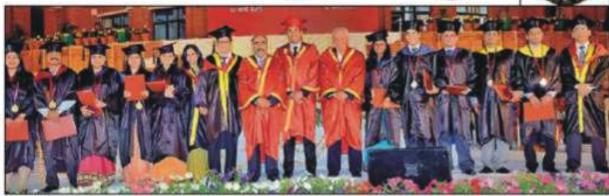

#### **Annual Convocation 2016**

The 30th Annual Convocation of Indian Institute of Management Lucknow was held on March 12, 2016 and saw 619 students being awarded their diplomas. Mr. Naveen Tewari, founder and CEO of InMobi, was the Chief Guest on the occasion and delivered the Convocation Address.

### **Annual Convocation 2016**