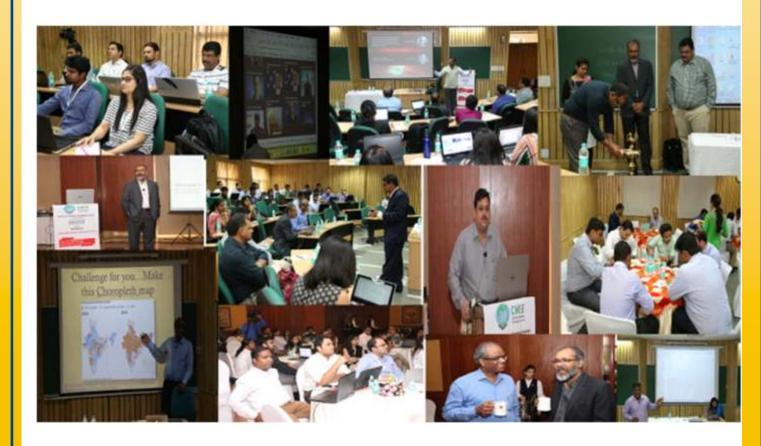

#### **Workshop on Data Visualization Methods & Tools**

Centre for Marketing (CMEE) in association with MRSI (Market Research Society of India) organized 2 day workshop on 25& 26th April 2016 in IIM Lucknow Noida campus and 28th& 29th April 2016 in Mumbai. Participants who attended were marketing professionals & Marketing Research Professionals, IT specialist/Data Scientists/ Data analyst, Academicians/ Doctoral students. Companies who represented were GPI,Research Pacific, Sahaj, TNS, MDRA, Karvy, IPSOS, Hansa, GfK, MRSS,Purple Audacity,i3 consultants, ITC, BrandKare, AbsolutData, IMRB, Millward Brown.

'A visual picture is worth a thousand words especially when one is trying to understand huge data, which could include several thousand or even millions of variables.'

Chairperson of CMEE Prof Satya Bhusan Dash expressed his views saying that 'We always try to bring leading practioners from industry who deliver the best since the level of participants is high so speakers has to be at par excellence. It is a proud moment for me to get appreciations from all the participants and speakers.

One of the participant's feedback- 'The centre is doing incredible job. The speakers were of high repute and were able to deliver both theory and hands on. Now when I have learnt I will be able to apply this in my system. In short the workshop was well organized and it has exceeded our expectations.