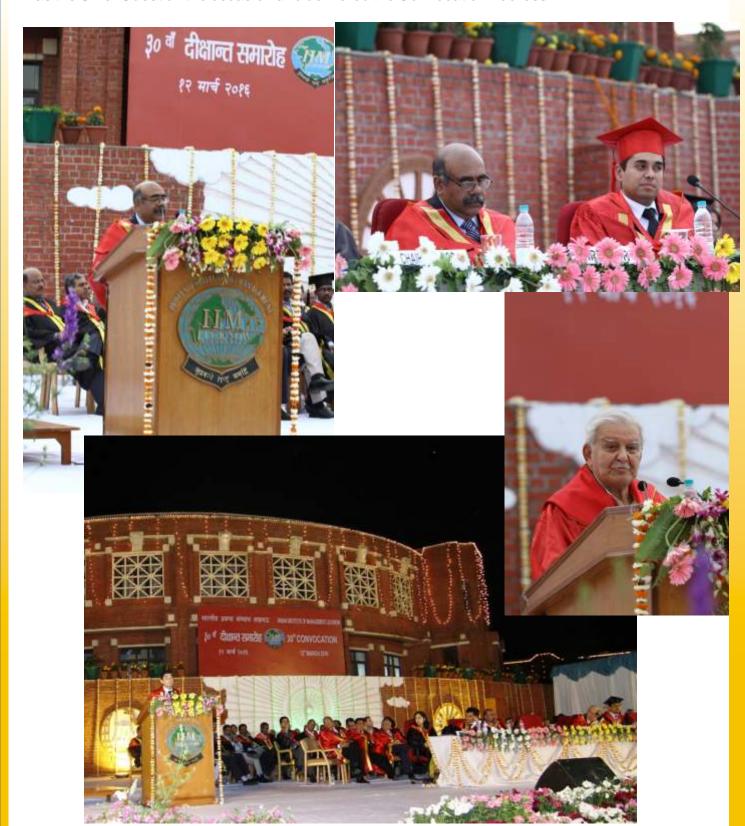

#### **Annual Convocation 2016**

The 30th Annual Convocation of Indian Institute of Management Lucknow was held on March 12, 2016 and saw 619 students being awarded their diplomas. Mr. Naveen Tewari, founder and CEO of InMobi, was the Chief Guest on the occasion and delivered the Convocation Address.

### लखनऊ जागरण

समारोह में मेहन क्रमे वाले विदार्थियों के लाथ मुख्य अतिथि इनमंत्री के लोईओ नदीन शिवरी, वैदार्शन ओओ ईरामी व मिरेशक अभीत प्रसार

जागरण संवादवाता, लखनऊ । ग्रम्पोर वेश में हर पीज में राजनीति होती है। क्रिकेट खेलन पाकिरनान चारत आएगा वा नहीं इस पर राजनीत होती है। खेल में राजनीत, जाति भी ग्रन्ति, संस्कृति में ग्रन्ति। राजनीति में रिटायरमेंट की कोई उस नहीं होती। प्रमंतन भी पक्षप्रं काने बाते विधारियों को मैं सत्ता; देश हूं कि का चननीति में न पहें। यह सताह प्रीतपन इंस्टीट्यूट ऑक मैनिजमेंट (आइआइएम) लक्षणक के 30 वें कैंबीन सम्बद्धि में राज रोग के जायरेक्टर व आह्आहरून लेखनक के बोर्ड ऑफ गर्कीय के नेपापैत हैं। जेते इरानी ने वी। आइआइएम में 2014-16 बैच के कुल 619 बिद्धाविधी की विश्लोप्ट दिया गया। बॅरिट शुन्ती में लहकियों का दक्यका रहा। पीस्ट ग्रेजुस्ट क्रिफ्तीया (चीजीपी) इन मैनवमेंट को साथ क्षेत्र तिकारी को दे गोल्ड मेडल मिले।

गवर्नेंस के चेयरमैन जेने इंग्रनी ने जायन के द्री जीन ई को द्वेन को आमीतन किया का उदाहरण दिया और कहा नहीं पर इंसरती व कंपनी को सबसे रूपर रखा जाता है, लेकिन भारत में इसका उत्तर है वहां पर किया गया। राजनीति कपर होती है। आहआहराम इन्हें मिले मेहल : पीजीपी इन मैनेजमेंट ब लखनक में लहकियाँ का दक्दना नह ग्रा है। वर्ष 2014-16 बैच में कुल 47 प्रतिशत लड़ीकर्ष हैं और मेहल लिस्ट में भी बिहार्षी का बिताब क्षेत्र तिकारी को दिया नेपालैन मेहल, कैशाली को बिजहात

#### दीक्षांत समार्चह

- सर्वबेध्ठ विद्यार्थी बेबा विवारी को दो गोल्ड मेउल
- चेवरमैन बोले. अब लडकों के लिए मेडल रिजर्ब करने की नौंबत

लड़कियें का ही उक्तक है। उन्होंने कहा कि बड़ी डाल रहा ते लड़कों के लिए मेजन रिशर्व काले पर सीचन पहेंगा। कार्यक्षम में আহ্যাহান লাক্সত & লিকাভ বা अनीत प्रसाद ने कहा कि सफानता का कीई भिन्न भौग्रेल नहीं होता। आप नेतिक मून्यों व समान के प्रति अपने दावित्व को बंग से निवार्र । अप्रध्यास्य लखनक रिसर्व व कंपालेंग्री पर जोर दे यह है। उन्होंने कहा कि हमने स्कॉला इन रेबेडेंस प्रीहाम आरआरएम लखनत के बोर्ड और शुरू किया। इसके वहन ईएसकीची पेरिसर गया। कार्यक्रम में 619 किरार्थियाँ को विभिन्न पीनीपी प्रीहाम में क्रिफ्तेमा प्रदान