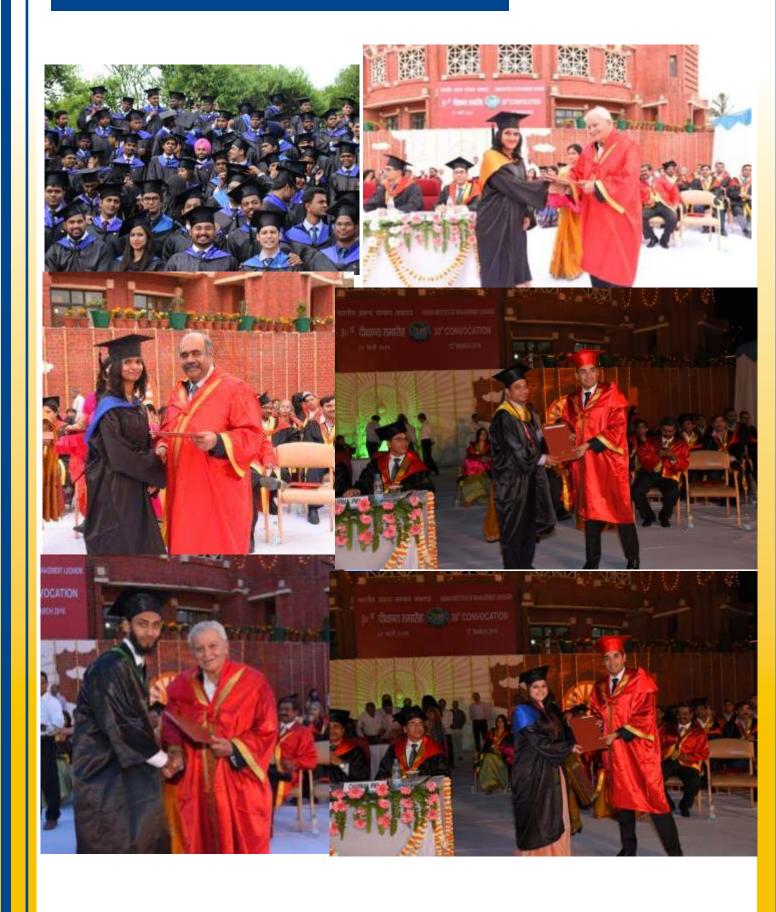

#### **Annual Convocation 2016**

The 30th Annual Convocation of Indian Institute of Management Lucknow was held on March 12, 2016 and saw 619 students being awarded their diplomas. Mr. Naveen Tewari, founder and CEO of InMobi, was the Chief Guest on the occasion and delivered the Convocation Address.

### लखनऊ जागरण

समारोह में मेहन क्रमे वाले विदार्थियों के लाथ मुख्य अतिथि इनमंत्री के लोईओ नदीन शिवरी, वैदार्शन ओओ ईरामी व मिरेशक अभीत प्रसार

जागरण संवादवाता, लखनऊ । ग्रम्पोर वेश में हर पीज में राजनीति होती है। क्रिकेट खेलन पाकिरनान चारत आएगा वा नहीं इस पर राजनीत होती है। खेल में राजनीत, जाति भी ग्रन्ति, संस्कृति में ग्रन्ति। राजनीति में रिटायरमेंट की कोई उस नहीं होती। प्रमंतन भी पक्षप्रं काने बाते विधारियों को मैं सत्ता; देश हूं कि का चननीति में न पहें। यह सताह प्रीतपन इंस्टीट्यूट ऑक मैनिजमेंट (आइआइएम) लक्षणक के 30 वें कैंबीन सम्बद्धि में राज रोग के जायरेक्टर व आह्आहरून लेखनक के बोर्ड ऑफ गर्कीय के नेपापैत हैं। जेते इरानी ने वी। आइआइएम में 2014-16 बैच के कुल 619 बिद्धाविधी की विश्लोप्ट दिया गया। बॅरिट शुन्ती में लहकियों का दक्यका रहा। पीस्ट ग्रेजुस्ट क्रिफ्तीया (चीजीपी) इन मैनवमेंट को साथ क्षेत्र तिकारी को दे गोल्ड मेडल मिले।

गवर्नेंस के चेयरमैन जेने इंग्रनी ने जायन के द्री जीन ई को द्वेन को आमीतन किया का उदाहरण दिया और कहा नहीं पर इंसरती व कंपनी को सबसे रूपर रखा जाता है, लेकिन भारत में इसका उत्तर है वहां पर किया गया। राजनीति कपर होती है। आहआहराम इन्हें मिले मेहल : पीजीपी इन मैनेजमेंट ब लखनक में लहकियाँ का दक्दना नह ग्रा है। वर्ष 2014-16 बैच में कुल 47 प्रतिशत लड़ीकर्ष हैं और मेहल लिस्ट में भी बिहार्षी का बिताब क्षेत्र तिकारी को दिया नेपालैन मेहल, कैशाली को बिजहात

#### दीक्षांत समार्चह

- सर्वबेध्ठ विद्यार्थी बेबा विवारी को दो गोल्ड मेउल
- चेवरमैन बोले. अब लडकों के लिए मेडल रिजर्ब करने की नौंबत

लड़कियें का ही उक्तक है। उन्होंने कहा कि बड़ी डाल रहा ते लड़कों के लिए मेजन रिशर्व काले पर सीचन पहेंगा। कार्यक्षम में আহ্যাহান লাক্সত & লিকাভ বা अनीत प्रसाद ने कहा कि सफानता का कीई भिन्न भौग्रेल नहीं होता। आप नेतिक मून्यों व समान के प्रति अपने दावित्व को बंग से निवार्र । अप्रध्यास्य लखनक रिसर्व व कंपालेंग्री पर जोर दे यह है। उन्होंने कहा कि हमने स्कॉला इन रेबेडेंस प्रीहाम आरआरएम लखनत के बोर्ड और शुरू किया। इसके वहन ईएसकीची पेरिसर गया। कार्यक्रम में 619 किरार्थियाँ को विभिन्न पीनीपी प्रीहाम में क्रिफ्तेमा प्रदान