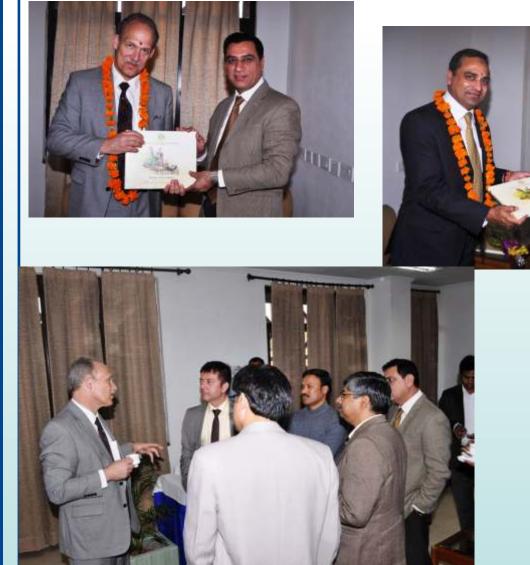

# Events

Minister Counselor for Economic, Environment, Science & Technology Affairs George Sibley of USA visited IIM Lucknow along with other delegates on Dec 11th.