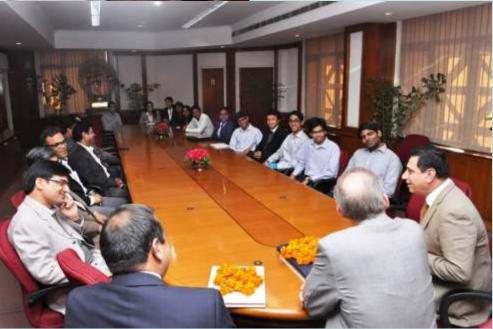

# Events

Minister Counselor for Economic, Environment, Science & Technology Affairs George Sibley of USA visited IIM Lucknow along with other delegates on Dec 11th.