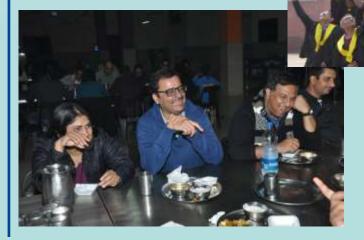

# Events

Minister Counselor for Economic, Environment, Science & Technology Affairs George Sibley of USA visited IIM Lucknow along with other delegates on Dec 11th.