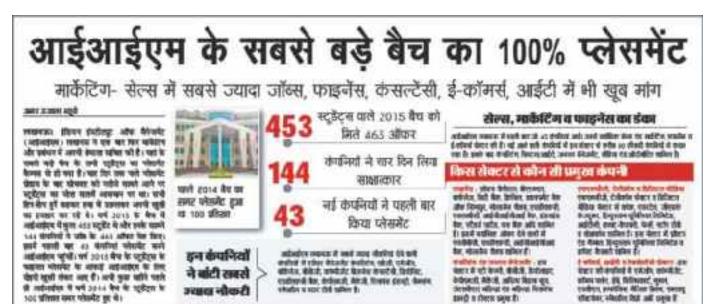

# **100% placement for IIM-L batch**

PLONEER NEWS SERVICE LUCKNOW

A fter successfully placing the largest batch of 489 students (2016 batch) during summer placements 2014, the Indian Institute of Management, Lucknow, achieved 100% placements for its graduating batch (2015). The placements concluded on a high note with a total of 463 offers being made by 144 recruiters, including 43 new ones, for a batch of 453 students.

There have been 93 pre-placement offers (PPO), 163 lateral offers from higher entry placement process (HEPP) and 207 offers from final placements. The number of lateral offers this year was the highest ever and increased by 23% compared to that last year.

Some of the companies that recruited in high numbers were ABG. Accenture Management Consulting, Amazon, Barclays, BCG, Cognizant Business Consulting, Deloitte, HDFC Bank, KPMG, McKinsey, Reliance Industries, Samsung, Snapdeal and Stat TV.

The top segments based on roles offered were sales and marketing (25%), finance (22%), consulting (21%), e-commerce (15%), systems/TT (10%) and general management (7%).

Given the encouraging economic situation, IIM-L attracted diverse roles in the finance domain. The rest of the offers came from domains such as market research, analytics, business development, social media marketing and HR among others.

The major roles were offered in front-end investment banking, global markets, corporate and wholesale banking, market research, trading and operations. The premier management institute attracted four new consulting firms for this year's placements. The general management domain saw participation from companies such as Aditya Birla Group (ABG), JSPL, Mahindra and Mahindra, Reliance Industries and TAS among others. Some of the firms from this sector were Amazon, Appsdaily, Cognizant, Commonfloor, eBay, Flipkart, Google, HCL, Infosys, Magicbricks, MAQ Software, Mindtree, PayTm. Shopchues, Snapdeal, Uber and Wipro.

These firms opened not only IT/Systems profiles but also roles such as business development, supply chain management, product marketing, program manager and analytics among others.

As many as 43 companies hired for the first time from IIM-L with over 60% coming from sales and marketing, finance and e-commerce sectors. Some of the other sectors represented by these firms were consulting, systems/IT, general management, media and automotive. The roles were primarily in sales and marketing, finance and e-commerce.