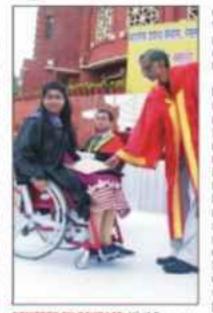

# Challenging drawbacks to win

TARS NEWS NETWORK

Lucknow: When Kirti Saxens went up the stage amid the applauding crowd, the wheelchair she sat in became an inspiration for all, Kirti was among one of the 413 students who came out with flying colours at the IIM-L's convocation ceremony.

Eight months prior to joining IIM Lucknow, Kirti Saxena met with an unfortunate accident. A glow sign board fell up on her in her hometown in Madhys. Pradesh, that left her spinal cord damaged. Even though the fructure was fixed, doctors said there was no cure for her impaired spine, advising her to join a rehabilitation centre in Delhi. After spending lour months at the centre, civil engineering studenst Kirti, appeared for CAT, sched-

POWERED BY COURAGE: Kirti Saxena

uled to be held a month later. With the percentile thereof, she got a call from 13 ilMs of which she chose Lucknew, her older siater being in the city.

"My wounds were fresh, but being clase to my sister, my support system was intact. In my initial days, I faced a lot of infrustructural hisnes but the management understood. The night classes that went on till late were a struggle for me to attend, with my injury and probhom. But it was my own struggle and determination to follow the schedule as regular as was possible and in the cod here I am. even though on a wheelchair. I have fought and won over my condition." shared Kirti, who went up the stage amid load applause from all present at the convocation.