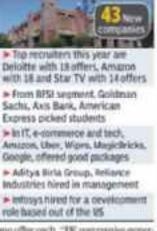

# US firm scoops IIM-L cream

Deloitte cut away the cream of Indian Institute of Management, Lucknow by hiring highest number of students, 18, the maximum in a batch of 436, and rolling out double-digit salary packages. Last year too, the consulting firm made 18 offers but was the second largest recruiter after Flipkart. E-commerce giant, Amazon took to second slot with 17 offers followed by Star TV recruiting 14 students. P 3

# US firm scoops IIM-L cream

tsha.Jale3timesproup.com

Lanknow: Debitte imaged away the cream of Indian Institute of Management, Lacknow by Initing Highest mamber of indents, IR. the intromun is a batch of 450, and tolling that disble-digit solary packages. Lest your too, the consoliting firm mode 18 offers but was the second largest recruiter after Flipkart E-commerce giant. Amount took to accord and with 17 offers followed by Star TV recruiting 14 students.

The other companies to recruit high manders include Barchys, HDPC hards, ADG, Accenture Management Consoliting, BCG, Stopolod, Relance Industries, Semising, McSimory RPMG and Cognitate Bacinese Consulting Stopoles made its maidee visit to IDAT, this sure

Barsling and finance sector made a conselack this sension with Goldman Suchs making the maximum offors. As many as six priceto equity forms cause to the compose and made

## TOP PICKS

one offer coch. "HE companies generally do not symme for campus phoements because they don't have enable requirement. This year the highlight." was to see many PECs comming in: salid X236-8.7s placements towns.

Achieving 100% placements, there were 444 offers made by 144 recruitives including 41 new extraints for a furth of 443 ettafents, suid an IDML statement. Among the 41 new recruiters, staless familiars have been form omning from sales and macheting, firanses and e-minimums technic Some of the top firms from the FMCG, consummer goods, telecom sector some Star TV, Alertel, Coler, FFC, Kraft Cadhary P&G, Popul and Vodeline.