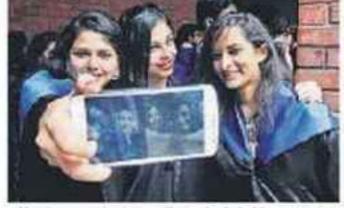

LOVE FOR SELFIES | Selfins were the high ploint at the box 085/619-69179 ang, Today white standing for the group plotte with the faculty, students were been classing softens with they friends. Walting in the sidelines, students were clicking selfus for suide sharing and uploads

After the convocation, it was selfle time for the budding managers. DEEP4K (COP1A/ HT

good exposure for me." she said. K Onnesh of Karnataka visited the campus along with his parents and sister and spont hours taking pictures of various location of the compus. "I'm going to miss all of it. The cantson