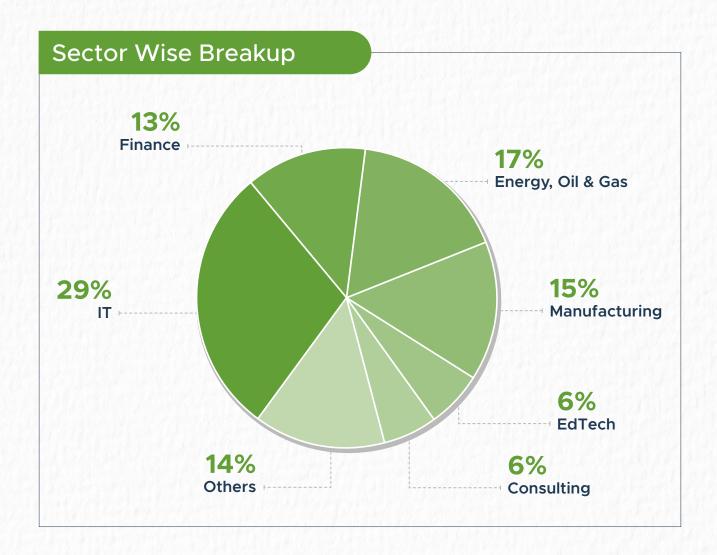

#### Summer Placements Highlight

**Participated** 

Note: Stipend mentioned is the total stipend a student gets for the entire duration of Internship

The successful season witnessed a total of 35 recruiters which hired from a talent pool of 45 students. Sustainability was the most sought after domain as around 80% of the batch received offers for Sustainability roles & around 20% of the batch were offered roles in General Management domain. This season witnessed onboarding of 22 new companies, which along with other companies offered coveted roles in Corporate Sustainability, Public Policy, ESG Research, ESG Consulting, Project Management and General Management.