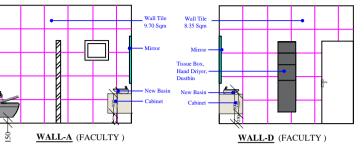

WALL-C(FACULTY)

NOTES:

• ALL DIMENSIONS SHALL BE CHECKED AND CO-RELATED WITH THE ARCHITECTURAL DRAWING AND ANY AMBIGUITY SHALL BE IMMEDIATELY BOUGHT TO THE NOTICE OF THE ARCHITECT / COSSULTANT BEFORE COMMENCEMENT OF THE WORK.