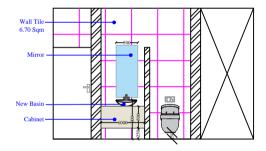

## FALSE CEILING\_LAYOUT\_ PLAN

WALL-A (MALE)

WALL-B (MALE)

WALL-C (MALE)

WALL-D (MALE)

NOTES:
• ALL DIMENSIONS SHALL BE CHECKED AND • ALL DIMENSIONS SHALL BE CHECKED AND CO-RELATED WITH THE ARCHITECTURAL DRAWING AND ANY AMBIGUITY SHALL BE IMMEDIATELY BOUGHT TO THE NOTICE OF THE ARCHITECT / CONSULTANT BEFORE COMMENCEMENT OF THE WORK.