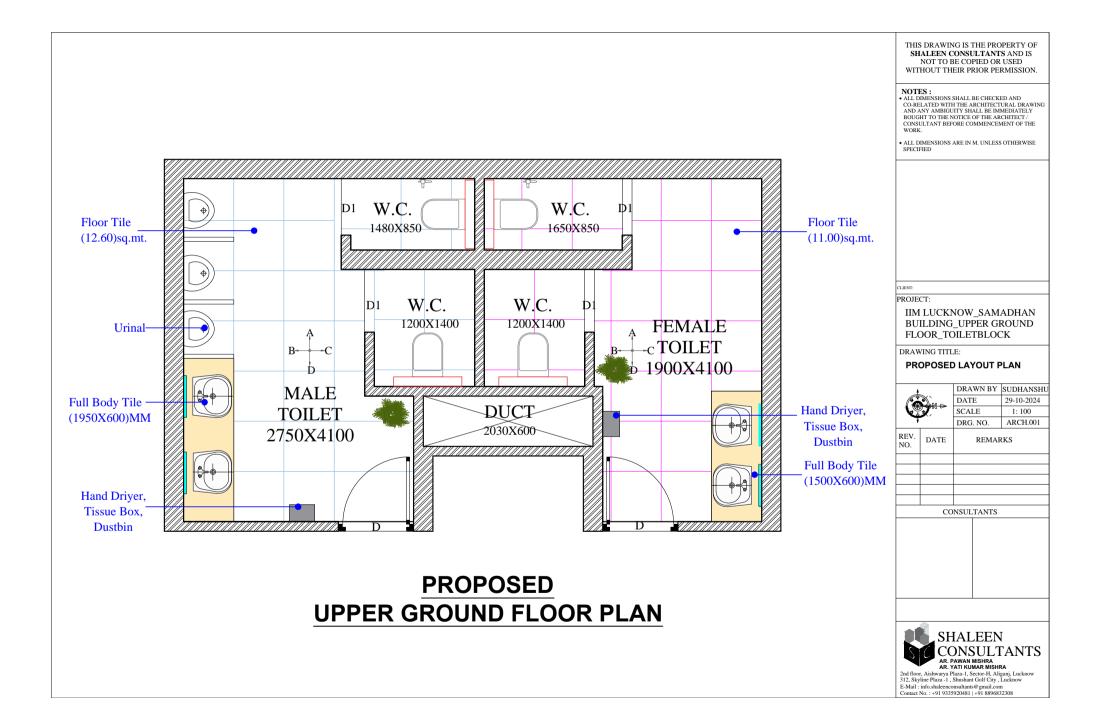

## PROJECT:

IIM LUCKNOW\_SAMADHAN BUILDING\_UPPER GROUND FLOOR TOILETBLOCK

DRAWING TITLE:

## FALSE CEILING\_LAYOUT\_ PLAN

WALL-A (MALE)

WALL-B (MALE)

WALL-C (MALE)

WALL-D (MALE)

NOTES:
• ALL DIMENSIONS SHALL BE CHECKED AND • ALL DIMENSIONS SHALL BE CHECKED AND CO-RELATED WITH THE ARCHITECTURAL DRAWING AND ANY AMBIGUITY SHALL BE IMMEDIATELY BOUGHT TO THE NOTICE OF THE ARCHITECT / CONSULTANT BEFORE COMMENCEMENT OF THE WORK.

ALL DIMENSIONS ARE IN M. UNLESS OTHERWISE SPECIFIED

CLIENT: