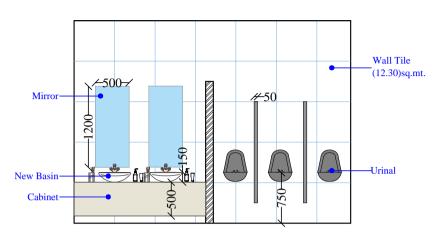

|          |
|             |      |         |       |          |
|             |      |         |       |          |
|             |      |         |       |          |
|             |      |         |       |          |











# **FALSE CEILING PLAN**

THIS DRAWING IS THE PROPERTY OF SHALEEN CONSULTANTS AND IS NOT TO BE COPIED OR USED WITHOUT THEIR PRIOR PERMISSION.

NOTES:
• ALL DIMENSIONS SHALL BE CHECKED AND CO-RELATED WITH THE ARCHITECTURAL DRAWING AND ANY AMBIGUITY SHALL BE IMMEDIATELY BOUGHT TO THE NOTICE OF THE ARCHITECT / CONSULTANT BEFORE COMMENCEMENT OF THE WORK.

ALL DIMENSIONS ARE IN M. UNLESS OTHERWISE SPECIFIED

CLIENT:

## PROJECT:

IIM LUCKNOW\_SAMADHAN BUILDING\_UPPER GROUND FLOOR TOILETBLOCK

DRAWING TITLE:

## FALSE CEILING\_LAYOUT\_ PLAN







WALL-A (MALE)



WALL-B (MALE)



WALL-C (MALE)



WALL-D (MALE)

NOTES:
• ALL DIMENSIONS SHALL BE CHECKED AND • ALL DIMENSIONS SHALL BE CHECKED AND CO-RELATED WITH THE ARCHITECTURAL DRAWING AND ANY AMBIGUITY SHALL BE IMMEDIATELY BOUGHT TO THE NOTICE OF THE ARCHITECT / CONSULTANT BEFORE COMMENCEMENT OF THE WORK.

ALL DIMENSIONS ARE IN M. UNLESS OTHERWISE SPECIFIED

CLIENT:

## PROJECT:

IIM LUCKNOW\_SAMADHAN BUILDING\_UPPER GROUND FLOOR TOILETBLOCK

DRAWING TITLE:

## **ELEVATION\_INTERIOR** DRAWING



| ٨ | DRAWN BY | SUDHANSH   |  |  |
|---|----------|------------|--|--|
|   | DATE     | 29-10-2024 |  |  |
|   | SCALE    | 1: 100     |  |  |
|   | DRG. NO. | ARCH.001   |  |  |

DATE REMARKS CONSULTANTS







**WALL-C** (FEMALE)





**WALL-B** (FEMALE)

**WALL-D** (FEMALE )

NOTES:
• ALL DIMENSIONS SH