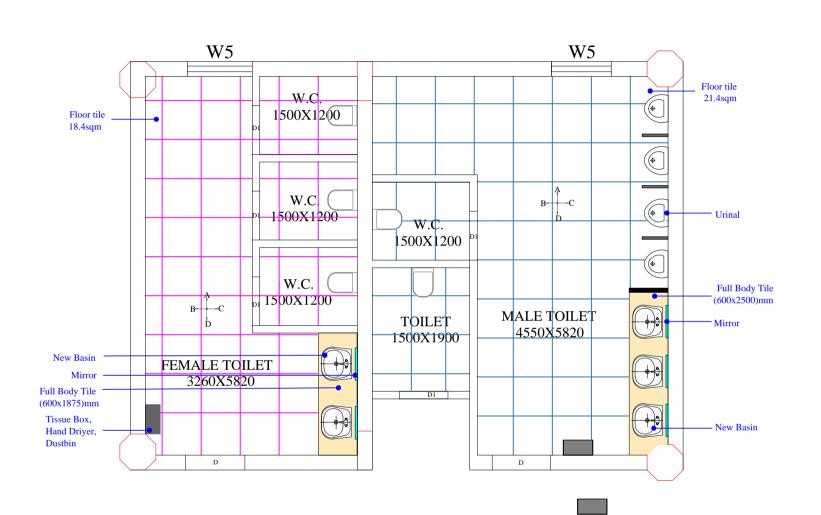

## EXISTING PLAN LAYOUT

TILING LAYOUT

## PROPOSED PLAN LAYOUT

FALSE CEILING LAYOUT

THIS DRAWING IS THE PROPERTY OF SHALEEN CONSULTANTS AND IS NOT TO BE COPIED OR USED WITHOUT THEIR PRIOR PERMISSION.

NOTES:

\*ALL DIMENSIONS SHALL BE CHECKED AND
CO-RELATED WITH THE ARCHITECTURAL DRAWING
AND ANY AMBIGUITY SHALL BE IMMEDIATELY
BOUGHT TO THE NOTICE OF THE ARCHITECT /
CONSULTANT BEFORE COMMENCEMENT OF THE
WORK.