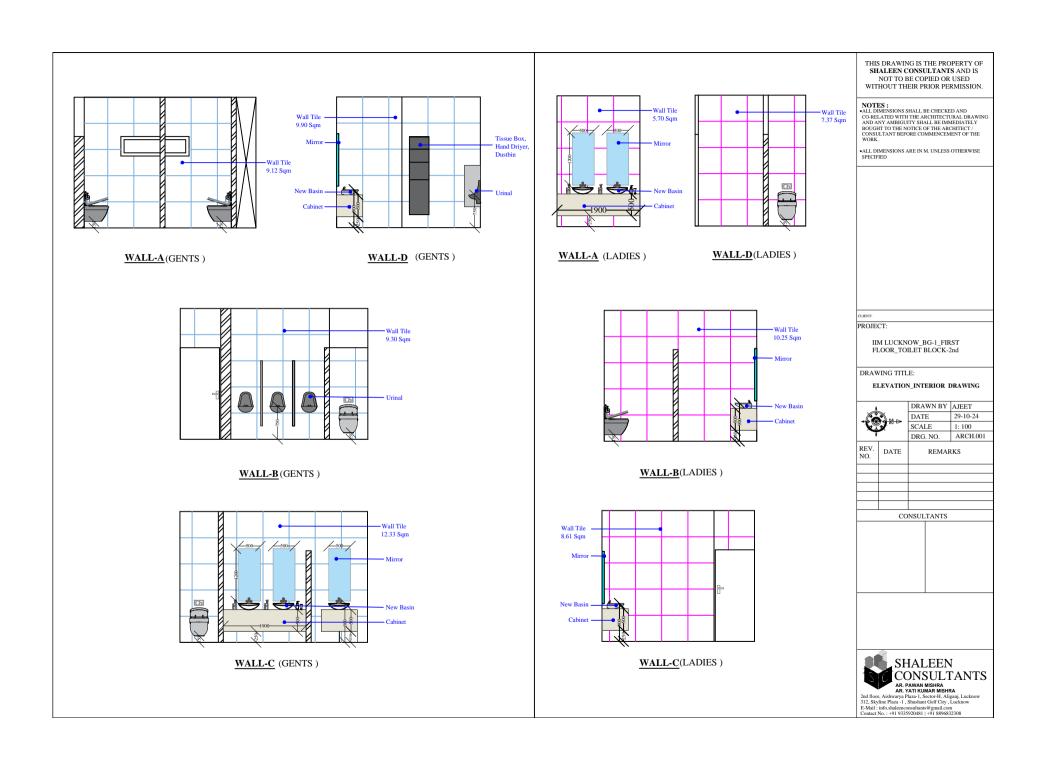

ALL DIMENSIONS ARE IN M. UNLESS OTHERWISE SPECIFIED

PROJECT:

IIM LUCKNOW\_BG2\_FIRST FLOOR\_ TOILETBLOCK-2nd

DRAWING TITLE:

## ELEVATION INTERIOR DRAWING