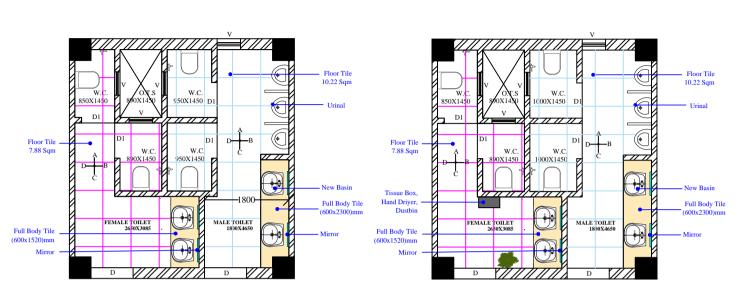

EXISTING

**PLAN LAYOUT** 

Floor Tile W.C 10.36 Sqm 1050X1400 Urinal W.C. 940X1480 New Basin - Floor Tile 4.13 Sqm Full Body Tile 1050X1400 (600x1430)mm -Full Body Tile (600x1000)mm MALE TOILET 1800X4600 FEMALE TOILET Tissue Box, Tissue Box, -Hand Driver, Hand Driver, Dustbin Dustbin