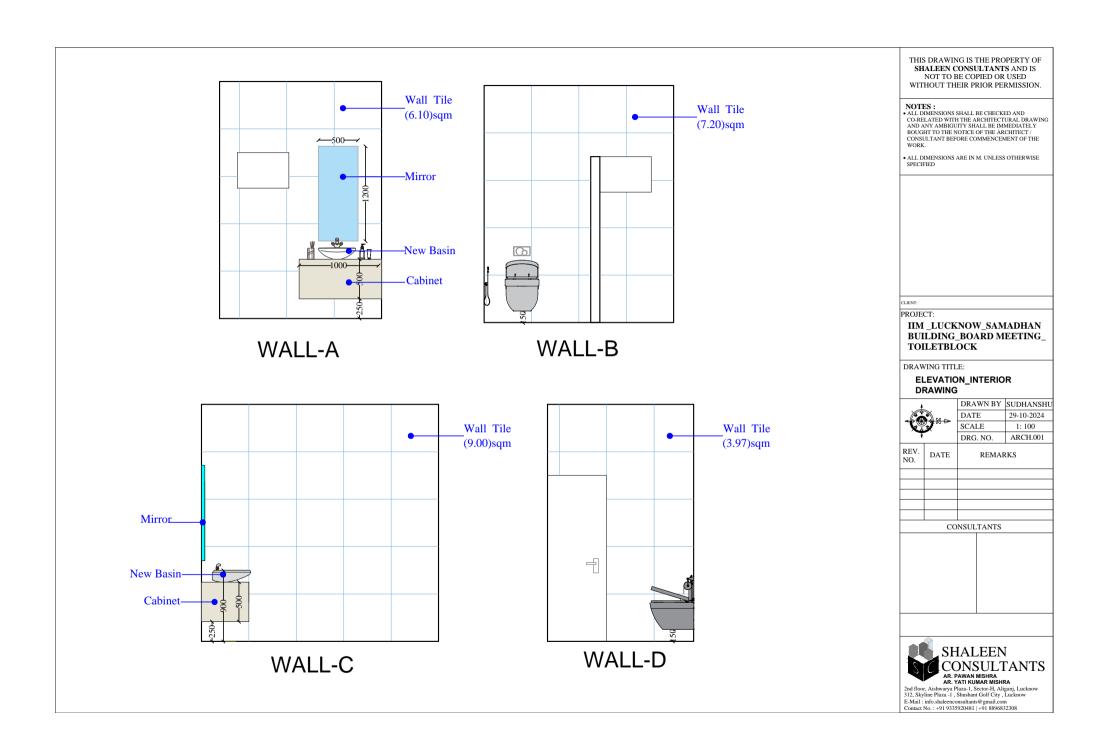

## IIM \_LUCKNOW\_SAMADHAN BUILDING\_CAO OFFICE\_ TOILETBLOCK

DRAWING TITLE:

## FIRSTFLOOR\_PLAN,TILING, FALSE CEILING LAYOUT PLAN

29-10-2024

1: 100

|             |      | DRG  | . NO. | ARCH.001 |
|-------------|------|------|-------|----------|
| REV.<br>NO. | DATE |      | REMAR | RKS      |
|             |      |      |       |          |
|             |      |      |       |          |
|             |      |      |       |          |
|             |      |      |       |          |
|             |      |      |       |          |
|             | CO   | NSUL | TANTS |          |
|             |      |      |       |          |
|             |      |      |       |          |

## ELEVATION\_INTERIOR DRAWING

| ↦ | DRAWN BY | SUDHANSH     |
|---|----------|--------------|
|   | DATE     | 29-10-2024   |
|   | SCALE    | 1: 100       |
|   | DDC NO   | A D CIT OO I |

| '           |      | DRG  | . NO.   | ARCH.001 |  |
|-------------|------|------|---------|----------|--|
| REV.<br>NO. | DATE |      | REMARKS |          |  |
|             |      |      |         |          |  |
|             |      |      |         |          |  |
|             |      |      |         |          |  |
|             |      |      |         |          |  |
|             |      |      |         |          |  |
|             | CO   | NSUL | TANTS   |          |  |
|             |      |      |         |          |  |
|             |      |      |         |          |  |
|             |      |      |         |          |  |
|             |      |      |         |          |  |
|             |      |      |         |          |  |
|             |      |      |         |          |  |
|             |      |      |         |          |  |
| I           |      |      | 1       |          |  |