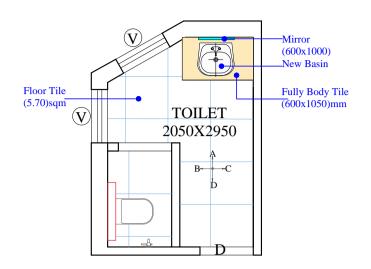

## PROJECT:

IIM LUCKNOW\_SAMADHAN BUILDING AUDITOR ROOM TOILETBLOCK

DRAWING TITLE:

FIRST FLOOR TOILET BLOCK LAYOUT PLAN

| <b>₹</b> ±2 <b>₹</b> |      |         |       |          |
|----------------------|------|---------|-------|----------|
| 7                    |      | DRG     | . NO. | ARCH.001 |
| REV.<br>NO.          | DATE | REMARKS |       |          |
|                      |      |         |       |          |
|                      |      |         |       |          |
|                      |      |         |       |          |
|                      |      |         |       |          |
|                      |      |         |       |          |
|                      | CO   | NSUL    | TANTS |          |
|                      |      |         |       |          |
|                      |      |         |       |          |
|                      |      |         |       |          |
|                      |      |         |       |          |
|                      |      |         |       |          |
|                      |      |         |       |          |
| I                    |      |         | 1     |          |