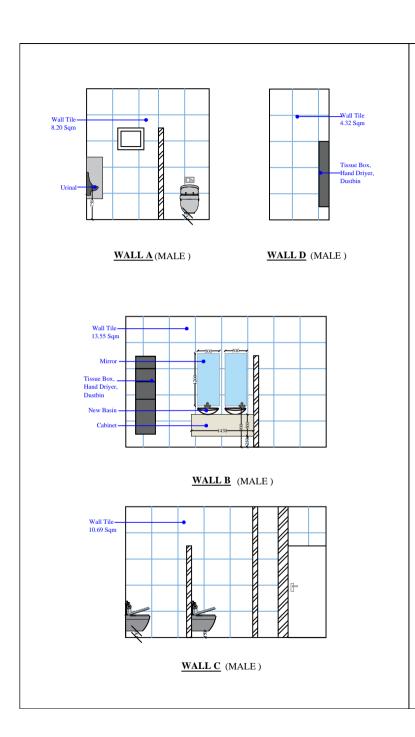

## FALSE CEILING\_LAYOUT\_ PLAN

WALL-A (MALE)

WALL-B (MALE)

WALL-C (MALE)

WALL-D (MALE)

NOTES:
• ALL DIMENSIONS SHALL BE CHECKED AND • ALL DIMENSIONS SHALL BE CHECKED AND CO-RELATED WITH THE ARCHITECTURAL DRAWING AND ANY AMBIGUITY SHALL BE IMMEDIATELY BOUGHT TO THE NOTICE OF THE ARCHITECT / CONSULTANT BEFORE COMMENCEMENT OF THE WORK.