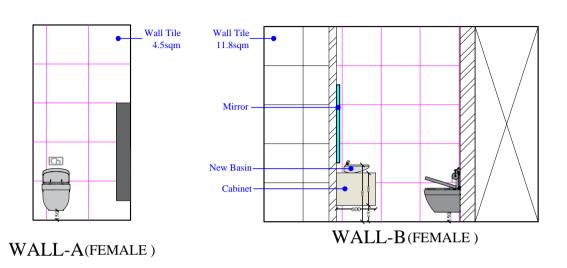

SHALEEN CONSULTANTS AR. PAWAN MISHRA AR. YATI KUMAR MISHRA

WALL B (FEMALE)

WALL C (FEMALE)

NOTES:
\*ALL DIMENSIONS SHALL BE CHECKED AND
CO-RELATED WITH THE ARCHITECTURAL DRAWING
AND ANY AMBIGUITY SHALL BE IMMEDIATELY
BOUGHT TO THE NOTICE OF THE ARCHITECT /
CONSULTANT BEFORE COMMENCEMENT OF THE
WORK.

WALL B (FEMALE)

WALL C (FEMALE)

NOTES:
\*ALL DIMENSIONS SHALL BE CHECKED AND
CO-RELATED WITH THE ARCHITECTURAL DRAWING
AND ANY AMBIGUITY SHALL BE IMMEDIATELY
BOUGHT TO THE NOTICE OF THE ARCHITECT /
CONSULTANT BEFORE COMMENCEMENT OF THE
WORK.