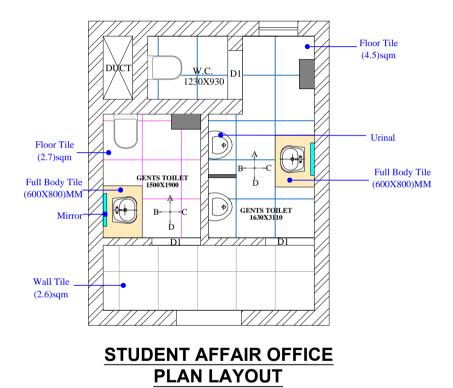

ALL DIMENSIONS ARE IN M. UNLESS OTHERWISE SPECIFIED

PROJECT:

IIM LUCKNOW\_STUDENT AFFAIR OFFICE\_TOILET BLOCK

DRAWING TITLE:

PLAN LAYOUT

REV. NO. DATE REMARKS

CONSULTANTS

SHALEEN CONSULTANTS
AC. PAWADA MISHRA
AF, YATI KUMBAR MISHRA
2nd floor, Aishwaya Pitza-1, Sector-H, Aligani, Lucknow
312. Skyline Pitza-1, Shushant GOT (City, Lucknow
E-Mai; info.shabeenconsultanto@gmail.com
Connact No.: =919.355292841 | 1918.880832308