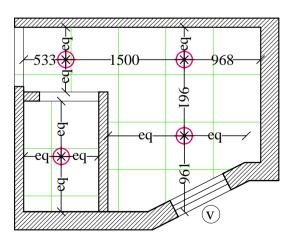

## PROJECT:

IIM LUCKNOW\_SAMADHAN BUILDING AUDITOR ROOM TOILETBLOCK

DRAWING TITLE:

FIRST FLOOR TOILET BLOCK LAYOUT PLAN

| <b>₹</b> ±2 <b>₹</b> |      |         |       |          |
|----------------------|------|---------|-------|----------|
| 7                    |      | DRG     | . NO. | ARCH.001 |
| REV.<br>NO.          | DATE | REMARKS |       |          |
|                      |      |         |       |          |
|                      |      |         |       |          |
|                      |      |         |       |          |
|                      |      |         |       |          |
|                      |      |         |       |          |
|                      | CO   | NSUL    | TANTS |          |
|                      |      |         |       |          |
|                      |      |         |       |          |
|                      |      |         |       |          |
|                      |      |         |       |          |
|                      |      |         |       |          |
|                      |      |         |       |          |
| I                    |      |         | 1     |          |