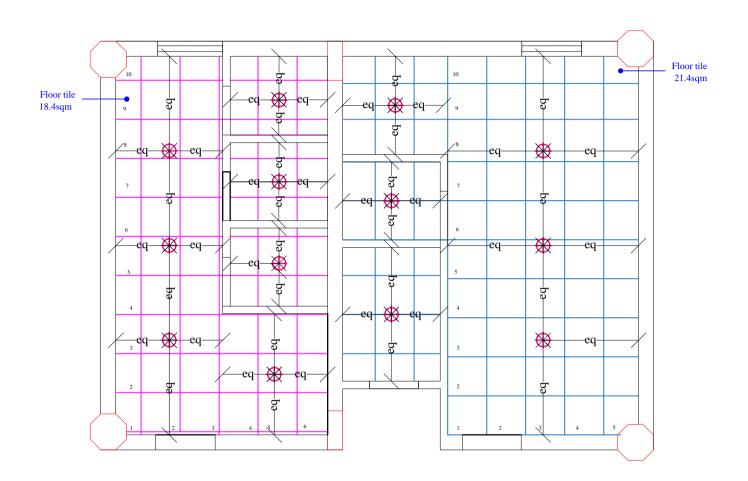

# FALSE CEILING LAYOUT

THIS DRAWING IS THE PROPERTY OF SHALEEN CONSULTANTS AND IS NOT TO BE COPIED OR USED WITHOUT THEIR PRIOR PERMISSION.

NOTES:

\*ALL DIMENSIONS SHALL BE CHECKED AND
CO-RELATED WITH THE ARCHITECTURAL DRAWING
AND ANY AMBIGUITY SHALL BE IMMEDIATELY
BOUGHT TO THE NOTICE OF THE ARCHITECT /
COSSULTANT BEFORE COMMENCEMENT OF THE
WORK.

• ALL DIMENSIONS ARE IN M. UNLESS OTHERWISE SPECIFIED

PROJECT:

HM LUCKNOW\_BG2\_FIRST FLOOR TOILETBLOCK-2nd

DRAWING TITLE:

## FALSE CEILING LAYOUT

| Ī | ±. | DRAWN BY | AYUSH    |          |  |
|---|----|----------|----------|----------|--|
|   |    | N ~      | DATE     | 26-10-24 |  |
|   |    | SCALE    | 1: 100   |          |  |
|   | 7  | Ŧ        | DRG. NO. | ARCH.001 |  |
|   |    |          |          |          |  |