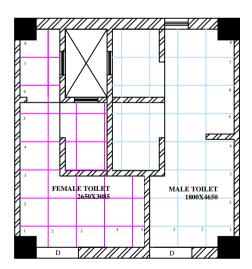

RAWING TITLE:

ELEVATION\_INTERIOR DRAWING

| ₩ Þ              |  | DRAWN BY | AJEET    |
|------------------|--|----------|----------|
|                  |  | DATE     | 26-10-24 |
|                  |  | SCALE    | 1: 100   |
| 7                |  | DRG. NO. | ARCH.001 |
| REV.<br>NO. DATE |  | REMAR    | RKS      |
|                  |  |          |          |
|                  |  |          |          |
|                  |  |          |          |
|                  |  | 1        |          |

CONSULTANTS

SHALEEN CONSULTANTS
AC. PAWADA MISHRA
AF, YATI KUMBAR MISHRA
2nd floor, Aishwaya Pitza-1, Sector-H, Aligani, Lucknow
312. Skyline Pitza-1, Shushant GOT (City, Lucknow
E-Mail: info.shabeneconsultanto@gmail.com
Connact No.: =919.355292081 | 1918.880832308



## EXISTING PLAN LAYOUT



TILING LAYOUT

## PROPOSED PLAN LAYOUT



FALSE CEILING LAYOUT

THIS DRAWING IS THE PROPERTY OF SHALEEN CONSULTANTS AND IS NOT TO BE COPIED OR USED WITHOUT THEIR PRIOR PERMISSION.

NOTES:

\*ALL DIMENSIONS SHALL BE CHECKED AND
CO-RELATED WITH THE ARCHITECTURAL DRAWING
AND ANY AMBIGUITY SHALL BE IMMEDIATELY
BOUGHT TO THE NOTICE OF THE ARCHITECT /
CONSULTANT BEFORE COMMENCEMENT OF THE
WORK.

•ALL DIMENSIONS ARE IN M. UNLESS OTHERWISE

## PROJECT:

IIM LUCKNOW\_COMPUTER BUILDING\_ FIRST FLOOR TOILET BLOCK

## DRAWING TITLE:

FIRST FLOOR PLAN\_TILING
LAYOUT\_FALSE CEILING LAYOUT
DRAWING

| 7 |
|---|

| Φ. | DRAWN BY | AJEET    |
|----|----------|----------|
|    | DATE     | 26-10-24 |
|    | SCALE    | 1: 100   |
|    | DRG NO   | ARCH 001 |

|             |      | SCA     | LE    | 1: 100