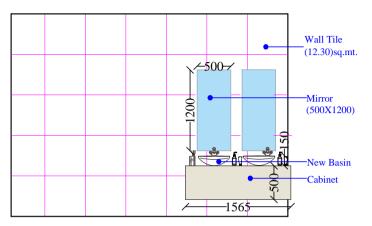

SHALEEN CONSULTANTS AR. PAWAN MISHRA AR. YATI KUMAR MISHRA

WALL B (FEMALE)

WALL C (FEMALE)

NOTES:
\*ALL DIMENSIONS SHALL BE CHECKED AND
CO-RELATED WITH THE ARCHITECTURAL DRAWING
AND ANY AMBIGUITY SHALL BE IMMEDIATELY
BOUGHT TO THE NOTICE OF THE ARCHITECT /
CONSULTANT BEFORE COMMENCEMENT OF THE
WORK.