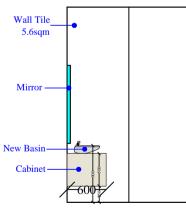

E-Mail: info.shaleenconsultants@gmail.com Contact No.: +91 9335920481 | +91 8896832308

WALL-B

NOTES:

• ALL DIMENSIONS SHALL BE CHECKED AND CO-RELATED WITH THE ARCHITECTURAL DRAWING AND ANY AMBIGUITY SHALL BE IMMEDIATELY BOUGHT TO THE NOTICE OF THE ARCHITECT/ CONSULTANT BEFORE COMMENCEMENT OF THE WORK.

ALL DIMENSIONS ARE IN M. UNLESS OTHERWISE SPECIFIED

CLIENT:

Wall Tile

(3.77)sqm