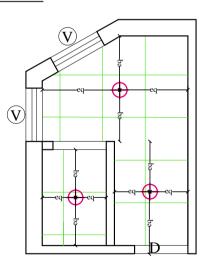

PROPOSED PLAN LAYOUT

THIS DRAWING IS THE PROPERTY OF SHALEEN CONSULTANTS AND IS NOT TO BE COPIED OR USED WITHOUT THEIR PRIOR PERMISSION.

NOTES:

\*ALL DIMENSIONS SHALL BE CHECKED AND
CO-RELATED WITH THE ARCHITECTURAL DRAWING
AND ANY AMBIGUITY SHALL BE IMMEDIATELY
BOUGHT TO THE NOTICE OF THE ARCHITECT /
CONSULTANT BEFORE COMMENCEMENT OF THE
WORK.

## IIM LUCKNOW\_BG2\_FIRST FLOOR\_ TOILETBLOCK-2nd

DRAWING TITLE:

## PROPOSED PLAN LAYOUT

|  |      |      | DRAWN BY | AYUSH    |
|--|------|------|----------|----------|
|  |      |      | DATE     | 28-10-24 |
|  |      |      | SCALE    | 1: 100   |
|  |      |      | DRG. NO. | ARCH.001 |
|  | REV. | DATE | REMAR    | <br>RKS  |

## PROPOSED PLAN LAYOUT

FALSE CEILING LAYOUT

THIS DRAWING IS THE PROPERTY OF SHALEEN CONSULTANTS AND IS NOT TO BE COPIED OR USED WITHOUT THEIR PRIOR PERMISSION.

NOTES:

\*ALL DIMENSIONS SHALL BE CHECKED AND
CO-RELATED WITH THE ARCHITECTURAL DRAWING
AND ANY AMBIGUITY SHALL BE IMMEDIATELY
BOUGHT TO THE NOTICE OF THE ARCHITECT /
CONSULTANT BEFORE COMMENCEMENT OF THE
WORK.