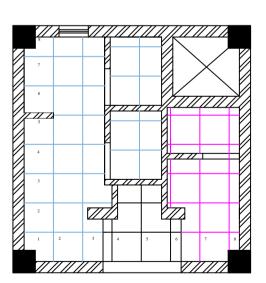

|          |  |
|             | СО   | NSULT | ANTS    |          |  |
|             |      |       |         |          |  |
|             |      |       |         |          |  |
|             |      |       |         |          |  |
|             |      |       |         |          |  |
|             |      |       |         |          |  |
|             |      |       |         |          |  |
|             |      |       |         |          |  |





EXISTING

**PLAN LAYOUT** 

Floor Tile W.C 10.36 Sqm 1050X1400 Urinal W.C. 940X1480 New Basin - Floor Tile 4.13 Sqm Full Body Tile 1050X1400 (600x1430)mm -Full Body Tile (600x1000)mm MALE TOILET 1800X4600 FEMALE TOILET Tissue Box, Tissue Box, -Hand Driver, Hand Driver, Dustbin Dustbin

> PROPOSED PLAN LAYOUT



FALSE CEILING LAYOUT



TILING LAYOUT

THIS DRAWING IS THE PROPERTY OF SHALEEN CONSULTANTS AND IS NOT TO BE COPIED OR USED WITHOUT THEIR PRIOR PERMISSION.

NOTES:

\*ALL DIMENSIONS SHALL BE CHECKED AND
CO-RELATED WITH THE ARCHITECTURAL DRAWING
AND ANY AMBIGUITY SHALL BE IMMEDIATELY
BOUGHT TO THE NOTICE OF THE ARCHITECT /
CONSULTANT BEFORE COMMENCEMENT OF THE
WORK.

• ALL DIMENSIONS ARE IN M. UNLESS OTHERWISE

PROJECT:

IIM LUCKNOW\_BG-1\_FIRSTFLOOR\_ TOILET BLOCK-1st

DRAWING TITLE: FIRST FLOOR PLAN TILING LAYOUT\_FALSE CEILING LAYOUT DRAWING

DRAWN BY AJEET DATE 29-10-24 SCALE 1: 100

DRG. NO. ARCH.001 REV. DATE REMARKS NO. CONSULTANTS







WALL A (FEMALE)

WALL D (FEMALE)



WALL B (FEMALE)



 $\underline{WALL\ C}$  (FEMALE)

THIS DRAWING IS THE PROPERTY OF SHALEEN CONSULTANTS AND IS NOT TO BE COPIED OR US