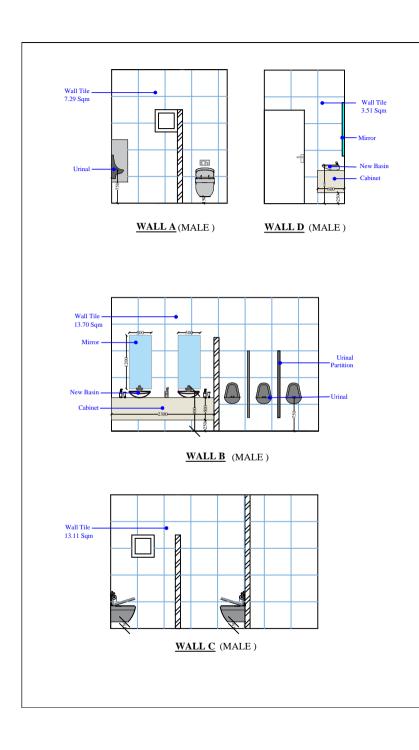

## FALSE CEILING\_LAYOUT\_ PLAN

WALL-A (MALE)

WALL-B (MALE)

WALL-C (MALE)

WALL-D (MALE)

NOTES:
• ALL DIMENSIONS SHALL BE CHECKED AND • ALL DIMENSIONS SHALL BE CHECKED AND CO-RELATED WITH THE ARCHITECTURAL DRAWING AND ANY AMBIGUITY SHALL BE IMMEDIATELY BOUGHT TO THE NOTICE OF THE ARCHITECT / CONSULTANT BEFORE COMMENCEMENT OF THE WORK.