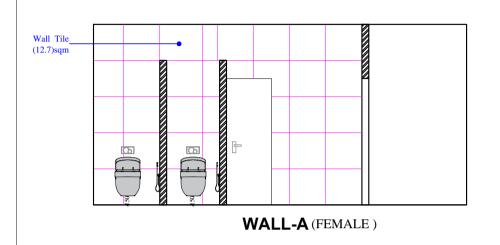

**WALL-B** (FEMALE)

DATE REMARKS CONSULTANTS

**WALL-C** (FEMALE)

**WALL-B** (FEMALE)

**WALL-D** (FEMALE )

NOTES:
• ALL DIMENSIONS SHALL BE CHECKED AND • ALL DIMENSIONS SHALL BE CHECKED AND CO-RELATED WITH THE ARCHITECTURAL DRAWING AND ANY AMBIGUITY SHALL BE IMMEDIATELY BOUGHT TO THE NOTICE OF THE ARCHITECT / CONSULTANT BEFORE COMMENCEMENT OF THE WORK.