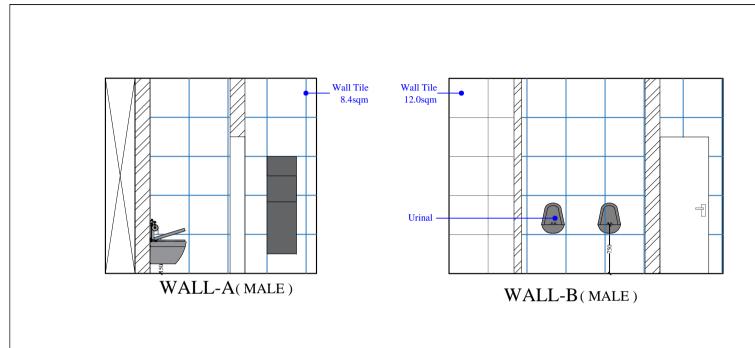

## FALSE CEILING\_LAYOUT\_ PLAN

WALL-A (MALE)

WALL-B (MALE)

WALL-C (MALE)

WALL-D (MALE)

NOTES:
• ALL DIMENSIONS SHALL BE CHECKED AND • ALL DIMENSIONS SHALL BE CHECKED AND CO-RELATED WITH THE ARCHITECTURAL DRAWING AND ANY AMBIGUITY SHALL BE IMMEDIATELY BOUGHT TO THE NOTICE OF THE ARCHITECT / CONSULTANT BEFORE COMMENCEMENT OF THE WORK.