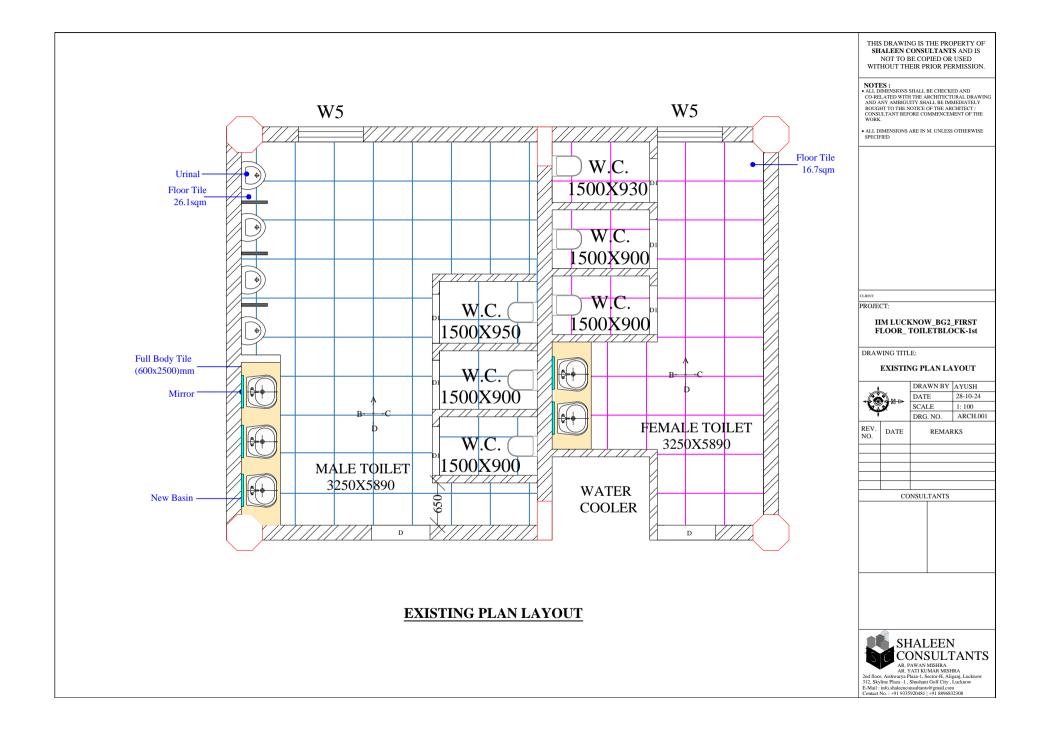

# IIM LUCKNOW\_BG2\_GROUND FLOOR TOILETBLOCK-1st

DRAWING TITLE:

### FALSE CEILING LAYOUT

|  | 4           |      | DRAWN BY AYUSH |          |
|--|-------------|------|----------------|----------|
|  |             |      | DATE           | 28-10-24 |
|  |             |      | SCALE          | 1: 100   |
|  |             |      | DRG. NO.       | ARCH.001 |
|  | REV.<br>NO. | DATE | REMAR          | RKS      |
|  |             |      |                |          |
|  |             |      |                |          |
|  |             |      |                |          |
|  |             |      |                |          |
|  |             |      |                |          |
|  |             | CO   | NSULTANTS      |          |
|  |             |      |                |          |
|  |             |      |                |          |
|  |             |      |                |          |
|  |             |      |                |          |
|  |             |      |                |          |