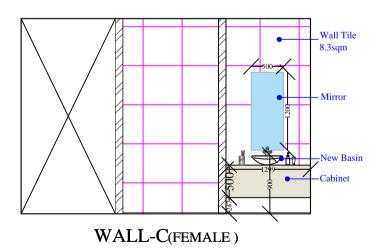

DATE REMARKS CONSULTANTS

**WALL-C** (FEMALE)

**WALL-B** (FEMALE)

**WALL-D** (FEMALE )

NOTES:
• ALL DIMENSIONS SHALL BE CHECKED AND • ALL DIMENSIONS SHALL BE CHECKED AND CO-RELATED WITH THE ARCHITECTURAL DRAWING AND ANY AMBIGUITY SHALL BE IMMEDIATELY BOUGHT TO THE NOTICE OF THE ARCHITECT / CONSULTANT BEFORE COMMENCEMENT OF THE WORK.