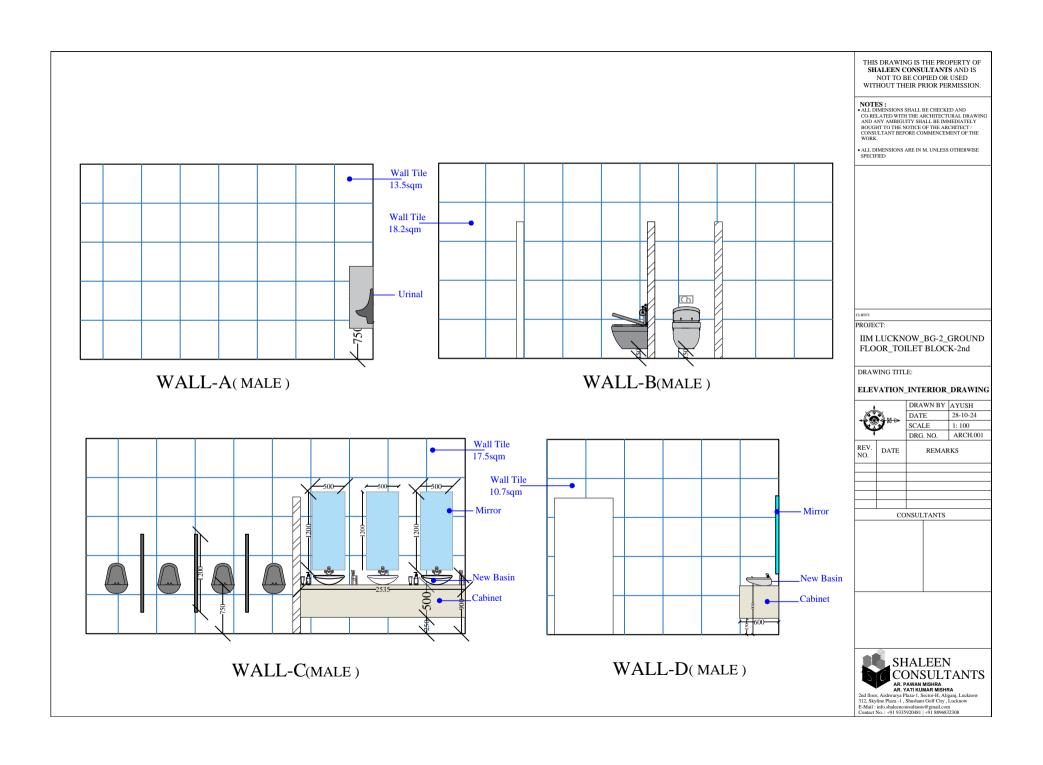

THIS DRAWING IS THE PROPERTY OF SHALEEN CONSULTANTS AND IS NOT TO BE COPIED OR USED WITHOUT THEIR PRIOR PERMISSION.

NOTES:

\*ALL DIMENSIONS SHALL BE CHECKED AND
CO-RELATED WITH THE ARCHITECTURAL DRAWING
AND ANY AMBIGUITY SHALL BE IMMEDIATELY
BOUGHT TO THE NOTICE OF THE ARCHITECT /
CONSULTANT BEFORE COMMENCEMENT OF THE
WORK.

ALL DIMENSIONS ARE IN M. UNLESS OTHERWISE SPECIFIED

PROJECT:

IIM LUCKNOW\_BG-2\_GROUND FLOOR\_TOILET BLOCK-2nd

DRAWING TITLE: