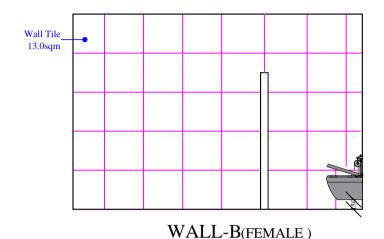

IMENSIONS ARE IN M. UNLESS OTHERWISE SPECIFIED

PROJECT:

IIM LUCKNOW\_LIBRARY\_ FIRSTFLOOR\_TOILET BLOCK

DRAWING TITLE:

FALSE CEILING LAYOUT



|             |      | DRG. NO. | AICCI1.001 |
|-------------|------|----------|------------|
| REV.<br>NO. | DATE | REMAR    | tKS        |
|             |      |          |            |
|             |      |          |            |
|             |      |          |            |
|             |      |          |            |
|             |      |          |            |

CONSULTANTS

SHALEEN CONSULTANTS

AR. PAWAM MISHRA

AR. YATI KUMAR MISHRA

2nd floor, Aishwayer Plazz-1, Sectoreth, Aligani, Lucknow
312. Skyline Pilzz-1 - Sunbaunt Golf City, Lucknow

E-Mail: info.hathe-consollatura (gmail com

Comtact No.: +91 9335920481 |+91 8896832308









THIS DRAWING IS THE PROPERTY OF SHALEEN CONSULTANTS AND IS NOT TO BE COPIED OR USED WITHOUT THEIR PRIOR PERMISSION.

NOTES:

\*ALL DIMENSIONS SHALL BE CHECKED AND
CO-RELATED WITH THE ARCHITECTURAL DRAWING
AND ANY AMBIGUITY SHALL BE IMMEDIATELY
BOUGHT TO THE NOTICE OF THE ARCHITECT /
CONSULTANT BEFORE COMMENCEMENT OF THE
WORK.

ALL DIMENSIONS ARE IN M. UNLESS OTHERWISE SPECIFIED

PROJECT:

IIM LUCKNOW\_LIBRARY\_ FIRSTFLOOR\_TOILET BLOCK

# DRAWING TITLE: ELEVATION\_INTERIOR DRAWING



| DRAWN BY | AYUSH    |
|----------|----------|
| DATE     | 26-10-24 |
| SCALE    | 1: 100   |
| DRG NO   | ARCH 001 |

| •           |             | DRG     | . NO. | ARCH.001 |
|-------------|-------------|---------|-------|----------|
| REV.<br>NO. | DATE        | REMARKS |       | RKS      |
|