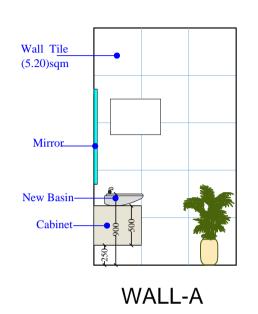

ALL DIMENSIONS ARE IN M. UNLESS OTHERWISE SPECIFIED

CLIENT:

Wall Tile

(3.77)sqm