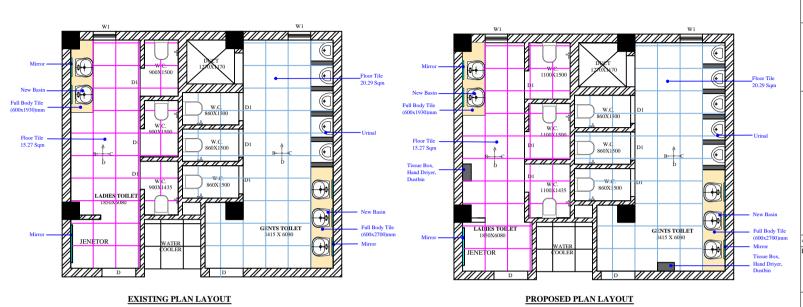

**EXISTING PLAN LAYOUT** 

THIS DRAWING IS THE PROPERTY OF SHALEEN CONSULTANTS AND IS NOT TO BE COPIED OR USED WITHOUT THEIR PRIOR PERMISSION.

NOTES:

\*ALL DIMENSIONS SHALL BE CHECKED AND
CO-RELATED WITH THE ARCHITECTURAL DRAWING
AND ANY AMBIGUITY SHALL BE IMMEDIATELY
BOUGHT TO THE NOTICE OF THE ARCHITECT /
CONSULTANT BEFORE COMMENCEMENT OF THE
WORK.

PROPOSED PLAN LAYOUT

THIS DRAWING IS THE PROPERTY OF SHALEEN CONSULTANTS AND IS NOT TO BE COPIED OR USED WITHOUT THEIR PRIOR PERMISSION.

NOTES:

\*ALL DIMENSIONS SHALL BE CHECKED AND
CO-RELATED WITH THE ARCHITECTURAL DRAWING
AND ANY AMBIGUITY SHALL BE IMMEDIATELY
BOUGHT TO THE NOTICE OF THE ARCHITECT /
CONSULTANT BEFORE COMMENCEMENT OF THE
WORK.

## IIM LUCKNOW\_BG2\_FIRST FLOOR\_ TOILETBLOCK-2nd

DRAWING TITLE:

## PROPOSED PLAN LAYOUT

|  |      |      | DRAWN BY | AYUSH    |
|--|------|------|----------|----------|
|  |      |      | DATE     | 28-10-24 |
|  |      |      | SCALE    | 1: 100   |
|  |      |      | DRG. NO. | ARCH.001 |
|  | REV. | DATE | REMAR    | <br>RKS  |