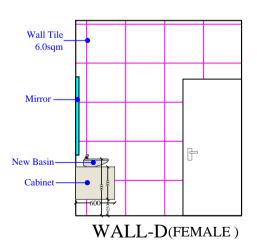

DATE REMARKS CONSULTANTS

**WALL-C** (FEMALE)

**WALL-B** (FEMALE)

**WALL-D** (FEMALE )

NOTES:
• ALL DIMENSIONS SHALL BE CHECKED AND • ALL DIMENSIONS SHALL BE CHECKED AND CO-RELATED WITH THE ARCHITECTURAL DRAWING AND ANY AMBIGUITY SHALL BE IMMEDIATELY BOUGHT TO THE NOTICE OF THE ARCHITECT / CONSULTANT BEFORE COMMENCEMENT OF THE WORK.