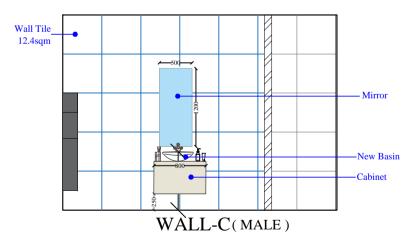

## FALSE CEILING\_LAYOUT\_ PLAN

WALL-A (MALE)

WALL-B (MALE)

WALL-C (MALE)

WALL-D (MALE)

NOTES:
• ALL DIMENSIONS SHALL BE CHECKED AND • ALL DIMENSIONS SHALL BE CHECKED AND CO-RELATED WITH THE ARCHITECTURAL DRAWING AND ANY AMBIGUITY SHALL BE IMMEDIATELY BOUGHT TO THE NOTICE OF THE ARCHITECT / CONSULTANT BEFORE COMMENCEMENT OF THE WORK.