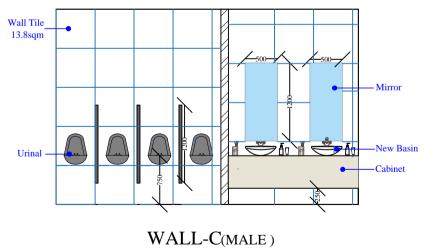

## FALSE CEILING\_LAYOUT\_ PLAN

WALL-A (MALE)

WALL-B (MALE)

WALL-C (MALE)

WALL-D (MALE)

NOTES:
• ALL DIMENSIONS SHALL BE CHECKED AND • ALL DIMENSIONS SHALL BE CHECKED AND CO-RELATED WITH THE ARCHITECTURAL DRAWING AND ANY AMBIGUITY SHALL BE IMMEDIATELY BOUGHT TO THE NOTICE OF THE ARCHITECT / CONSULTANT BEFORE COMMENCEMENT OF THE WORK.

DATE REMARKS CONSULTANTS

**WALL-C** (FEMALE)

**WALL-B** (FEMALE)

**WALL-D** (FEMALE )

NOTES:
• ALL DIMENSIONS SHALL BE CHECKED AND • ALL DIMENSIONS SHALL BE CHECKED AND CO-RELATED WITH THE ARCHITECTURAL DRAWING AND ANY AMBIGUITY SHALL BE IMMEDIATELY BOUGHT TO THE NOTICE OF THE ARCHITECT / CONSULTANT BEFORE COMMENCEMENT OF THE WORK.