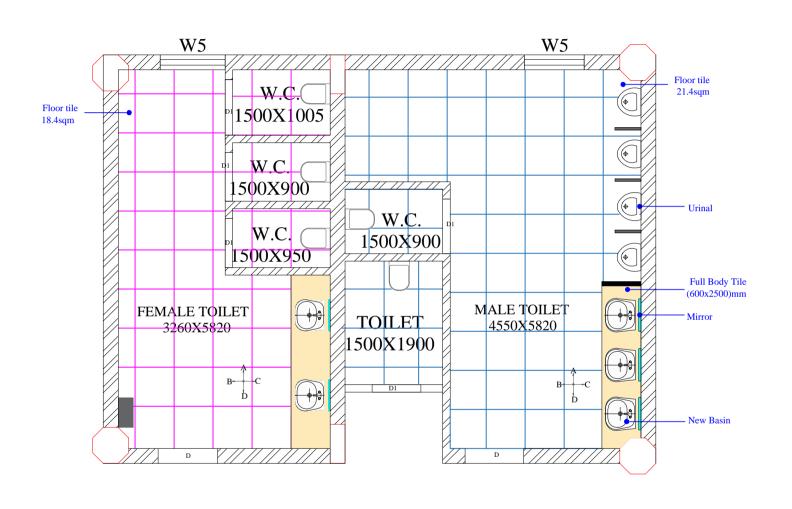

**EXISTING PLAN LAYOUT** 

THIS DRAWING IS THE PROPERTY OF SHALEEN CONSULTANTS AND IS NOT TO BE COPIED OR USED WITHOUT THEIR PRIOR PERMISSION.

NOTES:

\*ALL DIMENSIONS SHALL BE CHECKED AND
CO-RELATED WITH THE ARCHITECTURAL DRAWING
AND ANY AMBIGUITY SHALL BE IMMEDIATELY
BOUGHT TO THE NOTICE OF THE ARCHITECT /
CONSULTANT BEFORE COMMENCEMENT OF THE
WORK.

ALL DIMENSIONS ARE IN M. UNLESS OTHERWISE SPECIFIED

PROJECT:

IIM LUCKNOW\_BG2\_FIRST FLOOR\_ TOILETBLOCK-2nd

DRAWING TITLE:

EXISTING PLAN LAYOUT

|  |      |      | DRAWN BY | AYUSH    |
|--|------|------|----------|----------|
|  |      |      | DATE     | 28-10-24 |
|  |      |      | SCALE    | 1: 100   |
|  |      |      | DRG. NO. | ARCH.001 |
|  | REV. | DATE | PEMAI    | oks.     |

| NO. | DATE | REMARKS |  |
|-----|------|---