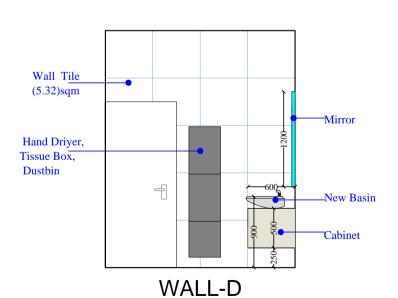

## FALSE CEILING\_LAYOUT\_ PLAN

WALL-A (MALE)

WALL-B (MALE)

WALL-C (MALE)

WALL-D (MALE)

NOTES:
• ALL DIMENSIONS SHALL BE CHECKED AND • ALL DIMENSIONS SHALL BE CHECKED AND CO-RELATED WITH THE ARCHITECTURAL DRAWING AND ANY AMBIGUITY SHALL BE IMMEDIATELY BOUGHT TO THE NOTICE OF THE ARCHITECT / CONSULTANT BEFORE COMMENCEMENT OF THE WORK.

DATE REMARKS CONSULTANTS

**WALL-C** (FEMALE)

**WALL-B** (FEMALE)

**WALL-D** (FEMALE )

NOTES:
• ALL DIMENSIONS SHALL BE CHECKED AND • ALL DIMENSIONS SHALL BE CHECKED AND CO-RELATED WITH THE ARCHITECTURAL DRAWING AND ANY AMBIGUITY SHALL BE IMMEDIATELY BOUGHT TO THE NOTICE OF THE ARCHITECT / CONSULTANT BEFORE COMMENCEMENT OF THE WORK.