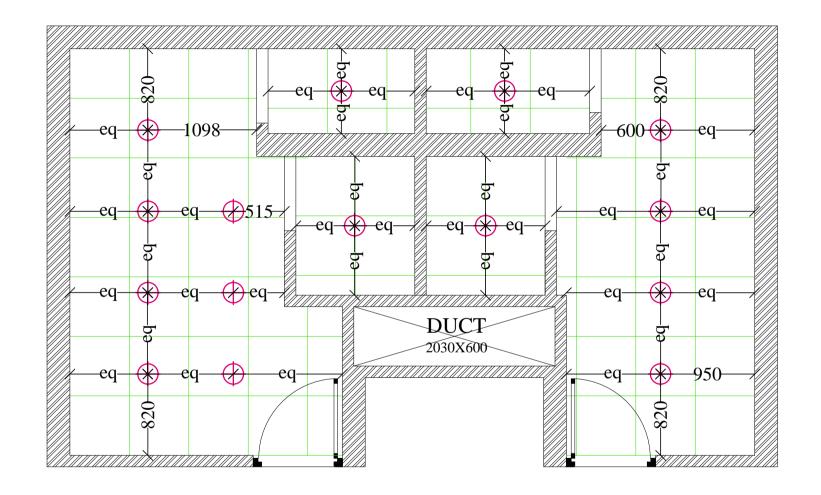

## PROJECT:

IIM LUCKNOW\_SAMADHAN BUILDING\_UPPER GROUND FLOOR TOILETBLOCK

DRAWING TITLE:

## FALSE CEILING\_LAYOUT\_ PLAN

WALL-A (MALE)

WALL-B (MALE)

WALL-C (MALE)

WALL-D (MALE)

NOTES:
• ALL DIMENSIONS SHALL BE CHECKED AND • ALL DIMENSIONS SHALL BE CHECKED AND CO-RELATED WITH THE ARCHITECTURAL DRAWING AND ANY AMBIGUITY SHALL BE IMMEDIATELY BOUGHT TO THE NOTICE OF THE ARCHITECT / CONSULTANT BEFORE COMMENCEMENT OF THE WORK.

ALL DIMENSIONS ARE IN M. UNLESS OTHERWISE SPECIFIED

CLIENT: