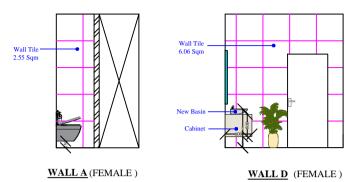

DATE REMARKS CONSULTANTS

**WALL-C** (FEMALE)

**WALL-B** (FEMALE)

**WALL-D** (FEMALE )

NOTES:
• ALL DIMENSIONS SHALL BE CHECKED AND • ALL DIMENSIONS SHALL BE CHECKED AND CO-RELATED WITH THE ARCHITECTURAL DRAWING AND ANY AMBIGUITY SHALL BE IMMEDIATELY BOUGHT TO THE NOTICE OF THE ARCHITECT / CONSULTANT BEFORE COMMENCEMENT OF THE WORK.