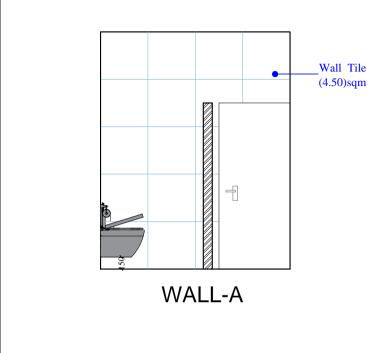

ENT OF THE WORK.

ALL DIMENSIONS ARE IN M. UNLESS OTHERWISE

CLIENT:

PROJECT:

IIM \_LUCKNOW\_SAMADHAN BUILDING\_CAO OFFICE\_ TOILETBLOCK

DRAWING TITLE:

UPPER GROUND FLOOR TOILET\_BLOCK\_LAYOUT\_PLAN

| N+       | DRAWN BY              | SUDHANSHU |            |
|----------|-----------------------|-----------|------------|
|          | <i>M</i> ~ ~ <i>∞</i> | DATE      | 29-10-2024 |
|          | SCALE                 | 1: 100    |            |
| 7        |                       | DRG. NO.  | ARCH.001   |
| D. E. I. |                       |           |            |

DATE REMARKS CONSULTANTS



2nd floor, Aishwarya Plaza-1, Sector-H, Aliganj, Lucknow 312, Skyline Plaza-1, Shushant Golf City, Lucknow E-Mail: info.shaleenconsultants@gmail.com Contact No.: +91 9335920481 | +91 8896832308









THIS DRAWING IS THE PROPERTY OF SHALEEN CONSULTANTS AND IS NOT TO BE COPIED OR USED WITHOUT THEIR PRIOR PERMISSION.

NOTES:

• ALL DIMENSIONS SHALL BE CHECKED AND CO-RELATED WITH THE ARCHITECTURAL DRAWING AND ANY AMBIGUITY SHALL BE IMMEDIATELY BOUGHT TO THE NOTICE OF THE ARCHITECT / CONSULTANT BEFORE COMMENCEMENT OF THE WORK.

ALL DIMENSIONS ARE IN M. UNLESS OTHERWISE SPECIFIED

CLIENT:

### PROJECT:

## IIM \_LUCKNOW\_SAMADHAN BUILDING\_CAO OFFICE\_ TOILETBLOCK

DRAWING TITLE:

## ELEVATION\_INTERIOR DRAWING

29-10-2024

1: 100



| *           |      | DRG  | . NO. | ARCH.001 |
|-------------|------|------|-------|----------|
| REV.<br>NO. | DATE |      | REMA  | RKS      |
|             |      |      |       |          |
|             |      |      |       |          |
|