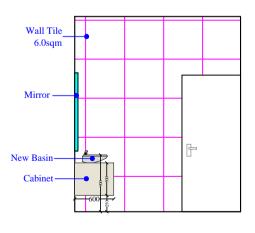

DATE REMARKS CONSULTANTS

**WALL-C** (FEMALE)

**WALL-B** (FEMALE)

**WALL-D** (FEMALE )

NOTES:
• ALL DIMENSIONS SHALL BE CHECKED AND • ALL DIMENSIONS SHALL BE CHECKED AND CO-RELATED WITH THE ARCHITECTURAL DRAWING AND ANY AMBIGUITY SHALL BE IMMEDIATELY BOUGHT TO THE NOTICE OF THE ARCHITECT / CONSULTANT BEFORE COMMENCEMENT OF THE WORK.