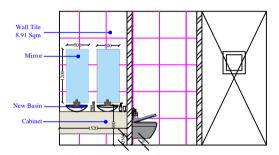

OJECT:

IIM LUCKNOW COMPUTER BUILDING GROUND FLOOR\_TOILET BLOCK

DRAWING TITLE:

GROUND FLOOR PLAN\_TILING LAYOUT FALSE CEILING LAYOUT DRAWING

|--|--|

|   | DRAWN BY | AJEET    |
|---|----------|----------|
| ~ | DATE     | 26-10-24 |
| _ | SCALE    | 1: 100   |
|   | DRG NO   | ARCH 001 |

|             |      | Dicc |       |     |
|-------------|------|------|-------|-----|
| REV.<br>NO. | DATE |      | REMAR | :KS |
|             |      |      |       |     |
|             |      |      |       |     |
|             |      |      |       |     |
|             |      |      |       |     |
|             |      |      |       |     |
| CONSULTA    |      |      | TANTS |     |
|             |      |      |       |     |

SHALEEN CONSULTANTS AR. PAWAN MISHRA AR. YATI KUMAR MISHRA







WALL B (FEMALE)



WALL C (FEMALE)

NOTES:
\*ALL DIMENSIONS SHALL BE CHECKED AND
CO-RELATED WITH THE ARCHITECTURAL DRAWING
AND ANY AMBIGUITY SHALL BE IMMEDIATELY
BOUGHT TO THE NOTICE OF THE ARCHITECT /
CONSULTANT BEFORE COMMENCEMENT OF THE
WORK.

•ALL DIMENSIONS ARE IN M. UNLESS OTHERWISE SPECIFIED

PROJECT:

IIM LUCKNOW\_COMPUTER BUILDING\_ GROUND FLOOR TOILET BLOCK

DRAWING TITLE:

ELEVATION\_INTERIOR DRAWING

| ₩ Þ              |  | DRAWN BY | AJEET    |
|------------------|--|----------|----------|
|                  |  | DATE     | 26-10-24 |
|                  |  | SCALE    | 1: 100   |
| 7                |  | DRG. NO. | ARCH.001 |
| REV.<br>NO. DATE |  | REMAR    | RKS      |
|                  |  |          |          |
|                  |  |          |          |
|