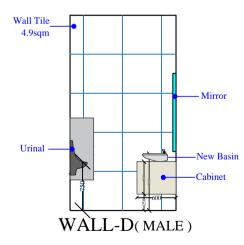

## FALSE CEILING\_LAYOUT\_ PLAN

WALL-A (MALE)

WALL-B (MALE)

WALL-C (MALE)

WALL-D (MALE)

NOTES:
• ALL DIMENSIONS SHALL BE CHECKED AND • ALL DIMENSIONS SHALL BE CHECKED AND CO-RELATED WITH THE ARCHITECTURAL DRAWING AND ANY AMBIGUITY SHALL BE IMMEDIATELY BOUGHT TO THE NOTICE OF THE ARCHITECT / CONSULTANT BEFORE COMMENCEMENT OF THE WORK.