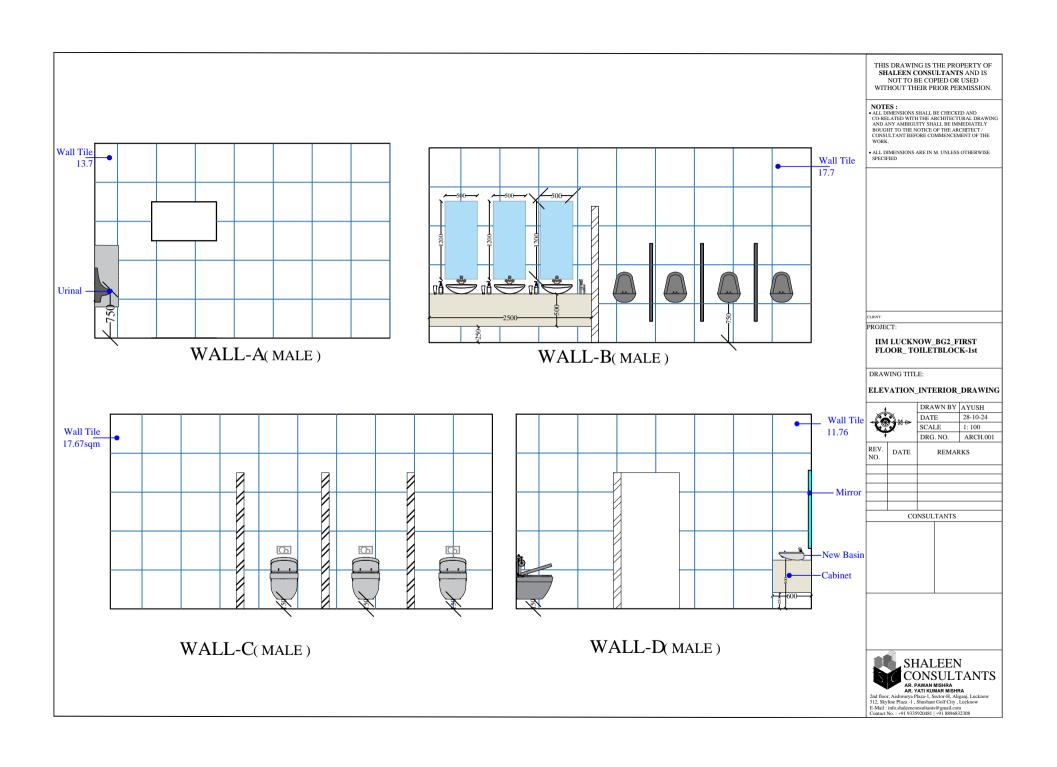

_FIRST FLOOR TOILETBLOCK-1st

DRAWING TITLE:

FALSE CEILING LAYOUT

| ±           | DRAWN BY | AYUSH    |
|-------------|----------|----------|
| - CON 101 ~ | DATE     | 28-10-24 |
|             | SCALE    | 1: 100   |
| Ŧ           | DRG. NO. | ARCH.    |

| REV.<br>NO. | DATE | REMARKS |  |  |
|-------------|------|---------|--|--|
|             |      |         |  |  |
|             |      |         |  |  |
|             |      |         |  |  |
|             |      |         |  |  |
|             |      |         |  |  |

CONSULTANTS

SHALEEN CONSULTANTS
AC. PAWADA MISHRA
AF, YATI KUMBAR MISHRA
2nd floor, Aishwaya Pitza-1, Sector-H, Aligani, Lucknow
312. Skyline Pitza-1, Shushant GOT (City, Lucknow
E-Mai; info.shabeenconsultanto@gmail.com
Connact No.: =919.355292841 | 1918.880832308









TILING LAYOUT

FALSE CEILING LAYOUT

THIS DRAWING IS THE PROPERTY OF SHALEEN CONSULTANTS AND IS NOT TO BE COPIED OR USED WITHOUT THEIR PRIOR PERMISSION.

NOTES:

• ALL DIMENSIONS SHALL BE CHECKED AND CO-RELATED WITH THE ARCHITECTURAL DRAWING AND ANY AMBIGUITY SHALL BE IMMEDIATELY BOUGHT TO THE NOTICE OF THE ARCHITECT / CONSULTANT BEFORE COMMENCEMENT OF THE WORK.

ALL DIMENSIONS ARE IN M. UNLESS OTHERWISE

PROJECT:

IIM LUCKNOW\_BG-1\_GROUNDFLOOR\_ TOILET BLOCK-1st

DRAWING TITLE: GROUND FLOOR PLAN TILING LAYOUT\_FALSE CEILING LAYOUT

DRAWING

| 1          | DRAWN BY | AJEET    |
|------------|----------|----------|
| . CON 10 ~ | DATE     | 28-10-24 |
|            | SCALE    | 1: 100   |
| _          |          |          |

| 7           |  | DRG. NO. ARCH.001 |         |  |
|----