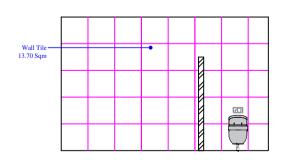

ALL DIMENSIONS ARE IN M. UNLESS OTHERWISE SPECIFIED

CLIENT:

Wall Tile

(3.77)sqm