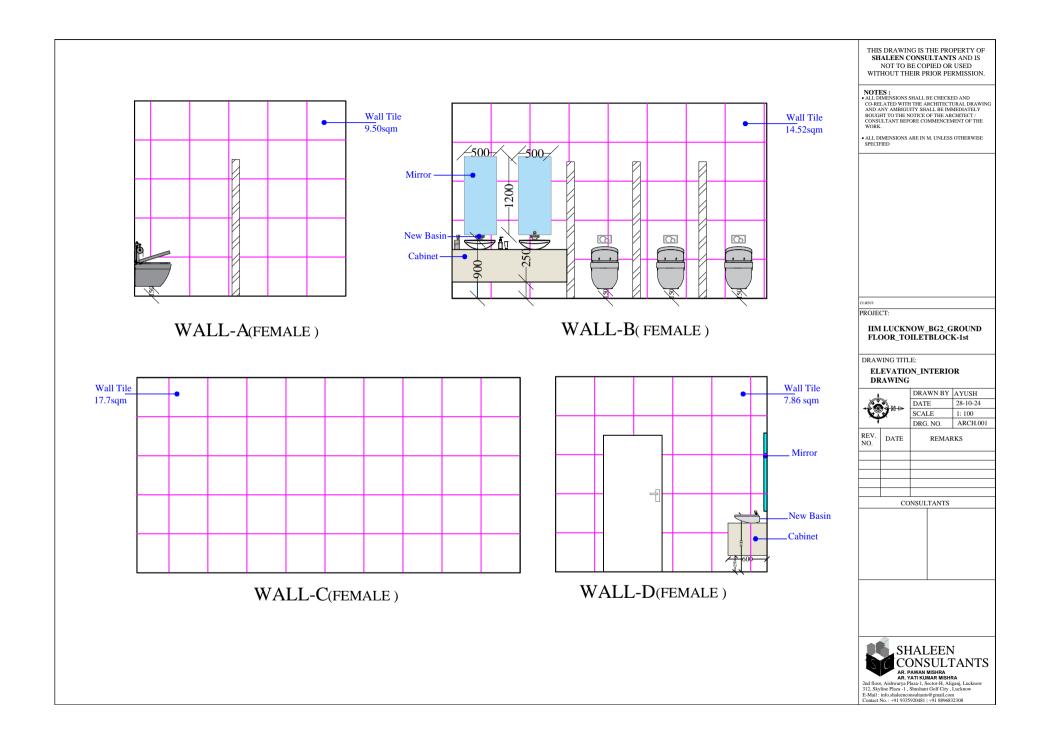

WALL B (FEMALE)

WALL C (FEMALE)

NOTES:
\*ALL DIMENSIONS SHALL BE CHECKED AND
CO-RELATED WITH THE ARCHITECTURAL DRAWING
AND ANY AMBIGUITY SHALL BE IMMEDIATELY
BOUGHT TO THE NOTICE OF THE ARCHITECT /
CONSULTANT BEFORE COMMENCEMENT OF THE
WORK.

•ALL DIMENSIONS ARE IN M. UNLESS OTHERWISE SPECIFIED

PROJECT:

IIM LUCKNOW\_COMPUTER BUILDING\_ FIRST FLOOR\_TOILET BLOCK

DRAWING TITLE:

ELEVATION INTERIOR DRAWING