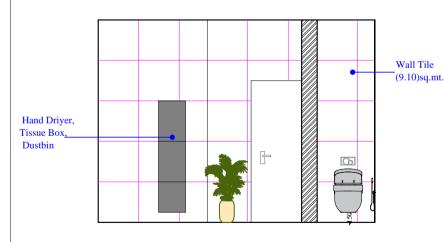

SHALEEN CONSULTANTS AR. PAWAN MISHRA AR. YATI KUMAR MISHRA

WALL B (FEMALE)

WALL C (FEMALE)

NOTES:
\*ALL DIMENSIONS SHALL BE CHECKED AND
CO-RELATED WITH THE ARCHITECTURAL DRAWING
AND ANY AMBIGUITY SHALL BE IMMEDIATELY
BOUGHT TO THE NOTICE OF THE ARCHITECT /
CONSULTANT BEFORE COMMENCEMENT OF THE
WORK.