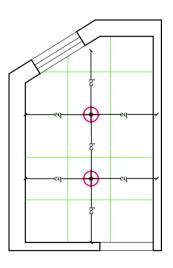

## PROJECT:

IIM LUCKNOW\_SAMADHAN BUILDING AUDITOR ROOM TOILETBLOCK

DRAWING TITLE:

FIRST FLOOR TOILET BLOCK LAYOUT PLAN

| <b>₹</b> ±2 <b>₹</b> |      |         |       |          |
|----------------------|------|---------|-------|----------|
| 7                    |      | DRG     | . NO. | ARCH.001 |
| REV.<br>NO.          | DATE | REMARKS |       |          |
|                      |      |         |       |          |
|                      |      |         |       |          |
|                      |      |         |       |          |
|                      |      |         |       |          |
|                      |      |         |       |          |
|                      | CO   | NSUL    | TANTS |          |
|                      |      |         |       |          |
|                      |      |         |       |          |
|                      |      |         |       |          |
|                      |      |         |       |          |
|                      |      |         |       |          |
|                      |      |         |       |          |
| I                    |      |         | 1     |          |

## FIRST FLOOR BOARD MEETING TOILET

TILING PLAN

FALSE CEILING PLAN

THIS DRAWING IS THE PROPERTY OF SHALEEN CONSULTANTS AND IS NOT TO BE COPIED OR USED WITHOUT THEIR PRIOR PERMISSION.

NOTES:

• ALL DIMENSIONS SHALL BE CHECKED AND
CO-RELATED WITH THE ARCHITECTURAL DRAWING
AND ANY AMBIGUITY SHALL BE IMMEDIATELY
BOUGHT TO THE NOTICE OF THE ARCHITECT / CONSULTANT BEFORE COMMENCEMENT OF THE WORK.

ALL DIMENSIONS ARE IN M. UNLESS OTHERWISE SPECIFIED

CLIENT:

PROJECT:

IIM \_LUCKNOW\_SAMADHAN BUILDING\_BOARD MEETING\_ TOILETBLOCK

DRAWING TITLE:

FIRSTFLOOR\_PLAN,TILING, FALSE CEILING LAYOUT PLAN

| > | DRAWN BY | SUDHANSH   |
|---|----------|------------|
|   | DATE     | 29-10-2024 |
|   | SCALE    | 1: 100     |
|   | DRG. NO. | ARCH.001   |