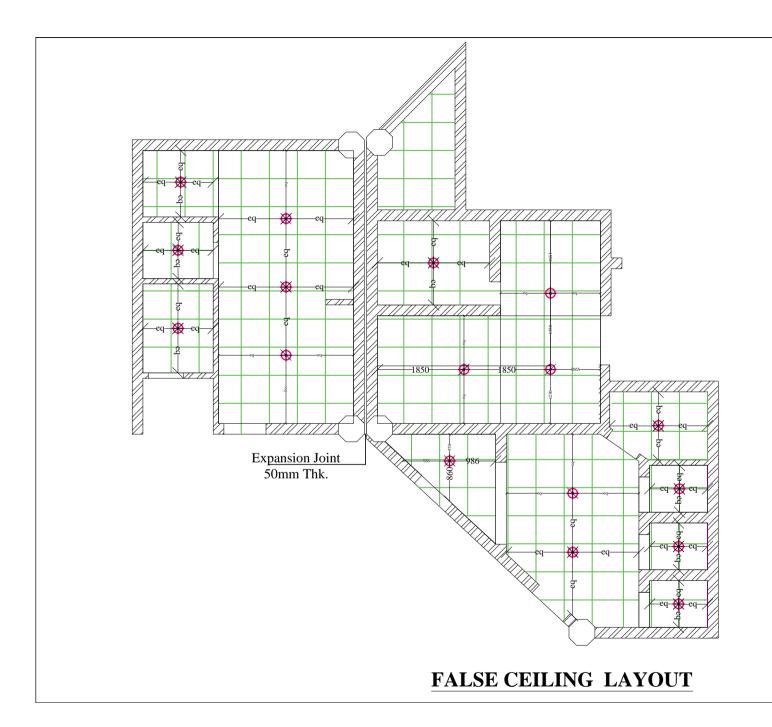

# IIM LUCKNOW\_BG2\_GROUND FLOOR TOILETBLOCK-1st

DRAWING TITLE:

### FALSE CEILING LAYOUT

|  | 4           |      | DRAWN BY AYUSH |          |
|--|-------------|------|----------------|----------|
|  |             |      | DATE           | 28-10-24 |
|  |             |      | SCALE          | 1: 100   |
|  |             |      | DRG. NO.       | ARCH.001 |
|  | REV.<br>NO. | DATE | REMAR          | RKS      |
|  |             |      |                |          |
|  |             |      |                |          |
|  |             |      |                |          |
|  |             |      |                |          |
|  |             |      |                |          |
|  |             | CO   | NSULTANTS      |          |
|  |             |      |                |          |
|  |             |      |                |          |
|  |             |      |                |          |
|  |             |      |                |          |
|  |             |      |                |          |

THIS DRAWING IS THE PROPERTY OF SHALEEN CONSULTANTS AND IS NOT TO BE COPIED OR USED WITHOUT THEIR PRIOR PERMISSION.

NOTES:

\*ALL DIMENSIONS SHALL BE CHECKED AND
CO-RELATED WITH THE ARCHITECTURAL DRAWING
AND ANY AMBIGUITY SHALL BE IMMEDIATELY
BOUGHT TO THE NOTICE OF THE ARCHITECT /
CONSULTANT BEFORE COMMENCEMENT OF THE
WORK.

ALL DIMENSIONS ARE IN M. UNLESS OTHERWISE SPECIFIED

PROJECT:

IIM LUCKNOW\_BG-2\_GROUND FLOOR\_TOILET BLOCK-2nd

DRAWING TITLE:

### FALSE CEILING LAYOUT

| ±      | Ι |
|--------|---|
| . (Ca) | Ι |
|        | S |
| Ŧ      | Т |

|  | DRAWN BY | AYUSH    |
|--|----------|----------|
|  | DATE     | 28-10-24 |
|  | SCALE    | 1: 100   |
|  | DRG. NO. | ARCH.001 |
|  |          |          |