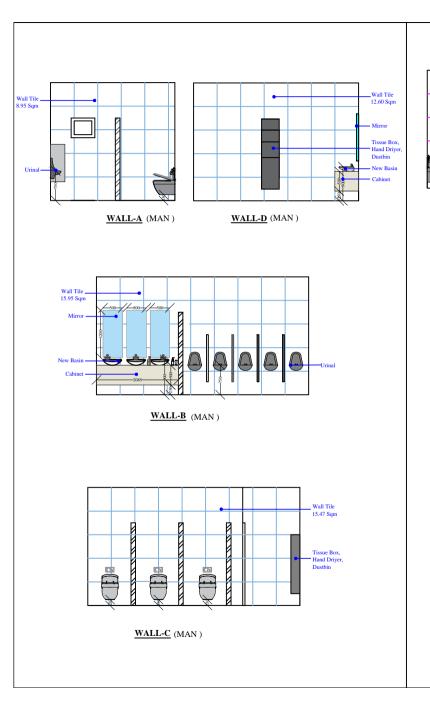

## FALSE CEILING\_LAYOUT\_ PLAN

WALL-A (MALE)

WALL-B (MALE)

WALL-C (MALE)

WALL-D (MALE)

NOTES:
• ALL DIMENSIONS SHALL BE CHECKED AND • ALL DIMENSIONS SHALL BE CHECKED AND CO-RELATED WITH THE ARCHITECTURAL DRAWING AND ANY AMBIGUITY SHALL BE IMMEDIATELY BOUGHT TO THE NOTICE OF THE ARCHITECT / CONSULTANT BEFORE COMMENCEMENT OF THE WORK.