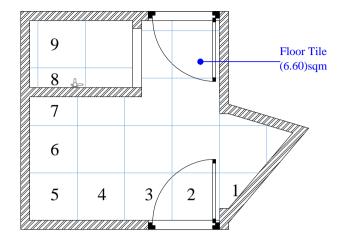

## PROJECT:

IIM LUCKNOW\_SAMADHAN BUILDING\_UPPER GROUND FLOOR TOILETBLOCK

DRAWING TITLE:

## FALSE CEILING\_LAYOUT\_ PLAN

WALL-A (MALE)

WALL-B (MALE)

WALL-C (MALE)

WALL-D (MALE)

NOTES:
• ALL DIMENSIONS SHALL BE CHECKED AND • ALL DIMENSIONS SHALL BE CHECKED AND CO-RELATED WITH THE ARCHITECTURAL DRAWING AND ANY AMBIGUITY SHALL BE IMMEDIATELY BOUGHT TO THE NOTICE OF THE ARCHITECT / CONSULTANT BEFORE COMMENCEMENT OF THE WORK.