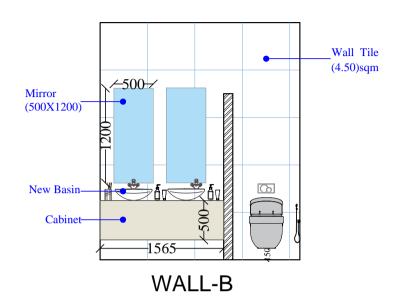

T OF THE WORK.

ALL DIMENSIONS ARE IN M. UNLESS OTHERWISE

CLIENT:

PROJECT:

IIM \_LUCKNOW\_SAMADHAN BUILDING\_CAO OFFICE\_ TOILETBLOCK

DRAWING TITLE:

UPPER GROUND FLOOR TOILET\_BLOCK\_LAYOUT\_PLAN

| N+       | DRAWN BY              | SUDHANSHU |            |
|----------|-----------------------|-----------|------------|
|          | <i>M</i> ~ ~ <i>∞</i> | DATE      | 29-10-2024 |
|          | SCALE                 | 1: 100    |            |
| 7        |                       | DRG. NO.  | ARCH.001   |
| D. E. I. |                       |           |            |

DATE REMARKS CONSULTANTS



2nd floor, Aishwarya Plaza-1, Sector-H, Aliganj, Lucknow 312, Skyline Plaza-1, Shushant Golf City, Lucknow E-Mail: info.shaleenconsultants@gmail.com Contact No.: +91 9335920481 | +91 8896832308









THIS DRAWING IS THE PROPERTY OF SHALEEN CONSULTANTS AND IS NOT TO BE COPIED OR USED WITHOUT THEIR PRIOR PERMISSION.

NOTES:

• ALL DIMENSIONS SHALL BE CHECKED AND CO-RELATED WITH THE ARCHITECTURAL DRAWING AND ANY AMBIGUITY SHALL BE IMMEDIATELY BOUGHT TO THE NOTICE OF THE ARCHITECT / CONSULTANT BEFORE COMMENCEMENT OF THE WORK.

ALL DIMENSIONS ARE IN M. UNLESS OTHERWISE SPECIFIED

CLIENT:

### PROJECT:

## IIM \_LUCKNOW\_SAMADHAN BUILDING\_CAO OFFICE\_ TOILETBLOCK

DRAWING TITLE:

## ELEVATION\_INTERIOR DRAWING

29-10-2024

1: 100



| *           |      | DRG  | . NO. | ARCH.001 |
|-------------|------|------|-------|----------|
| REV.<br>NO. | DATE |      | REMA  | RKS      |
|             |      |      |       |          |
|             |      |      |       |          |
|