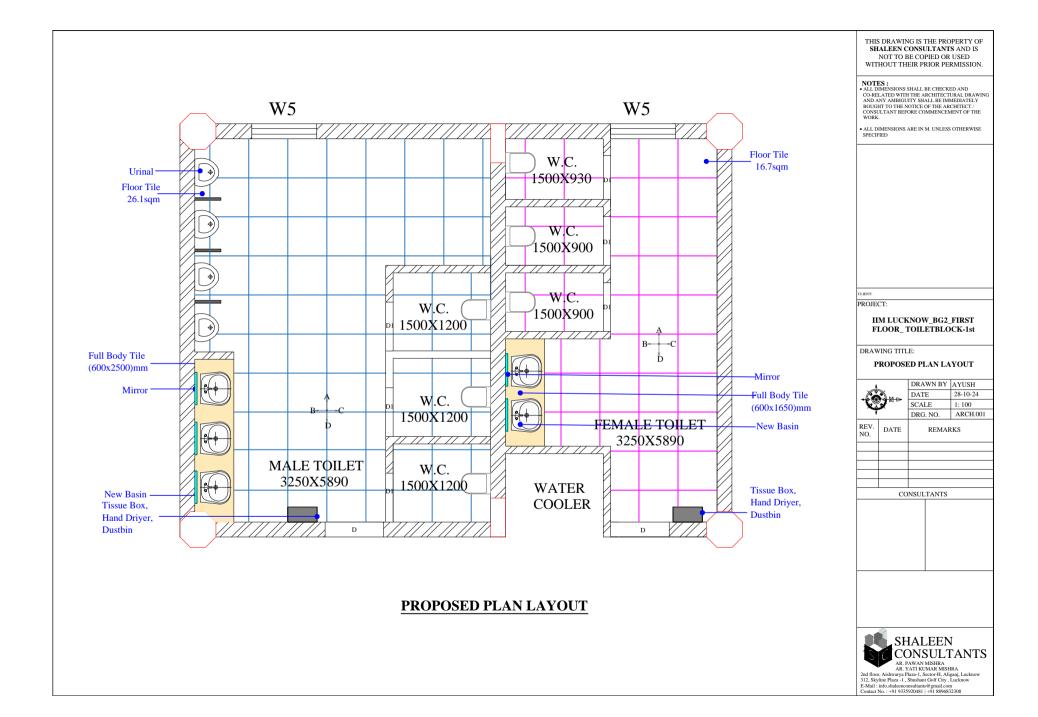

# IIM LUCKNOW\_BG2\_GROUND FLOOR TOILETBLOCK-1st

DRAWING TITLE:

### FALSE CEILING LAYOUT

|  | 4           |      | DRAWN BY AYUSH |          |
|--|-------------|------|----------------|----------|
|  |             |      | DATE           | 28-10-24 |
|  |             |      | SCALE          | 1: 100   |
|  |             |      | DRG. NO.       | ARCH.001 |
|  | REV.<br>NO. | DATE | REMAR          | RKS      |
|  |             |      |                |          |
|  |             |      |                |          |
|  |             |      |                |          |
|  |             |      |                |          |
|  |             |      |                |          |
|  |             | CO   | NSULTANTS      |          |
|  |             |      |                |          |
|  |             |      |                |          |
|  |             |      |                |          |
|  |             |      |                |          |
|  |             |      |                |          |