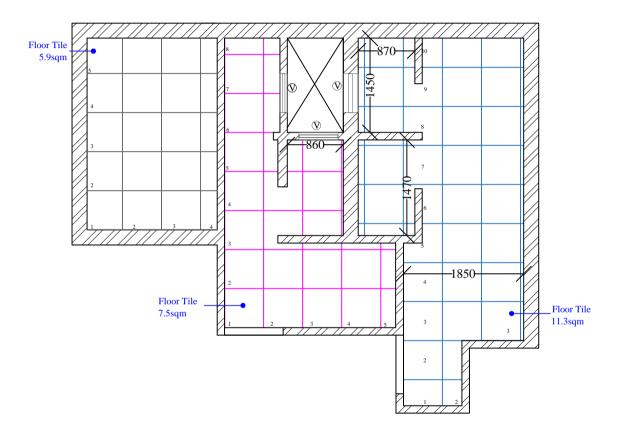

# **TILING LAYOUT**

THIS DRAWING IS THE PROPERTY OF SHALEEN CONSULTANTS AND IS NOT TO BE COPIED OR USED WITHOUT THEIR PRIOR PERMISSION.

NOTES:

\*ALL DIMENSIONS SHALL BE CHECKED AND
CO-RELATED WITH THE ARCHITECTURAL DRAWING
AND ANY AMBIGUITY SHALL BE IMMEDIATELY
BOUGHT TO THE NOTICE OF THE ARCHITECT /
COSSULTANT BEFORE COMMENCEMENT OF THE
WORK.

• ALL DIMENSIONS ARE IN M. UNLESS OTHERWISE SPECIFIED

PROJECT:

IIM LUCKNOW\_BG2\_FIRST FLOOR\_ TOILETBLOCK-2nd

DRAWING TITLE:

TILING LAYOUT

| ₩÷  | DRAWN BY | AYUSH    |  |
|-----|----------|----------|--|
|     | DATE     | 28-10-24 |  |
|     | SCALE    | 1: 100   |  |
|     | DRG. NO. | ARCH.001 |  |
| DEM |          |          |  |