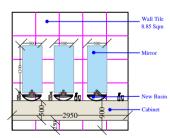

WALL-C(FACULTY)

NOTES:

• ALL DIMENSIONS SHALL BE CHECKED AND CO-RELATED WITH THE ARCHITECTURAL DRAWING AND ANY AMBIGUITY SHALL BE IMMEDIATELY BOUGHT TO THE NOTICE OF THE ARCHITECT / COSSULTANT BEFORE COMMENCEMENT OF THE WORK.