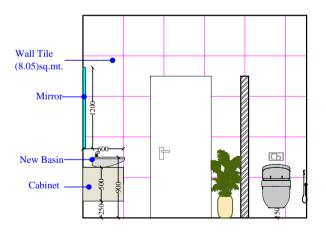

ALL DIMENSIONS ARE IN M. UNLESS OTHERWISE SPECIFIED

CLIENT:

Wall Tile

(3.77)sqm