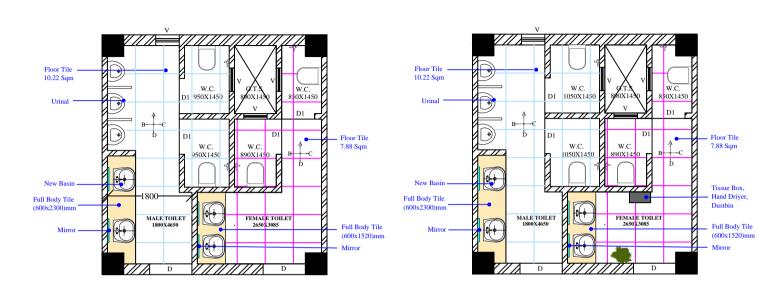

|             |      |         |
|             |      |         |
|             |      |         |
|             |      |         |
|             |      |         |

CONSULTANTS

CONSULTANTS

AR PAWAN MISHRA
AR YATI KUMAR MISHRA
2nd floor, Aishwaya Plaza-1, Sector-H. Aliganj, Lucknow
312, Skyline Plaza-1, Shusham Golf City, Lucknow
1-Mail: info.shabeneonsultanos@mail.com
Contact No.: -91 9335920481 | +91 8896832308





NOTES:

\*ALL DIMENSIONS SHALL BE CHECKED AND
CO-RELATED WITH THE ARCHITECTURAL DRAWING
AND ANY AMBIGUITY SHALL BE IMMEDIATELY
BOUGHT TO THE NOTICE OF THE ARCHITECT /
CONSULTANT BEFORE COMMENCEMENT OF THE
WORK.

ALL DIMENSIONS ARE IN M. UNLESS OTHERWISE SPECIFIED

PROJECT:

IIM LUCKNOW\_BG2\_FIRST FLOOR\_ TOILETBLOCK-2nd

DRAWING TITLE:

## ELEVATION INTERIOR DRAWING







## EXISTING PLAN LAYOUT



TILING LAYOUT

## PROPOSED PLAN LAYOUT



FALSE CEILING LAYOUT

THIS DRAWING IS THE PROPERTY OF SHALEEN CONSULTANTS AND IS NOT TO BE COPIED OR USED WITHOUT THEIR PRIOR PERMISSION.

NOTES:

\*ALL DIMENSIONS SHALL BE CHECKED AND
CO-RELATED WITH THE ARCHITECTURAL DRAWING
AND ANY AMBIGUITY SHALL BE IMMEDIATELY
BOUGHT TO THE NOTICE OF THE ARCHITECT /
CONSULTANT BEFORE COMMENCEMENT OF THE
WORK.

•ALL DIMENSIONS ARE IN M. UNLESS OTHERWISE SPECIFIED

PROJECT:

IIM LUCKNOW COMPUTER BUILDING GROUND FLOOR\_TOILET BLOCK

DRAWING TITLE:

GROUND FLOOR PLAN\_TILING LAYOUT FALSE CEILING LAYOUT DRAWING

|--|--|

|   | DRAWN BY | AJEET    |
|---|----------|----------|
| ~ | DATE     | 26-10-24 |
| _ | SCALE    | 1: 100   |
|   | DRG NO   | ARCH 001 |

|             |      | Dicc