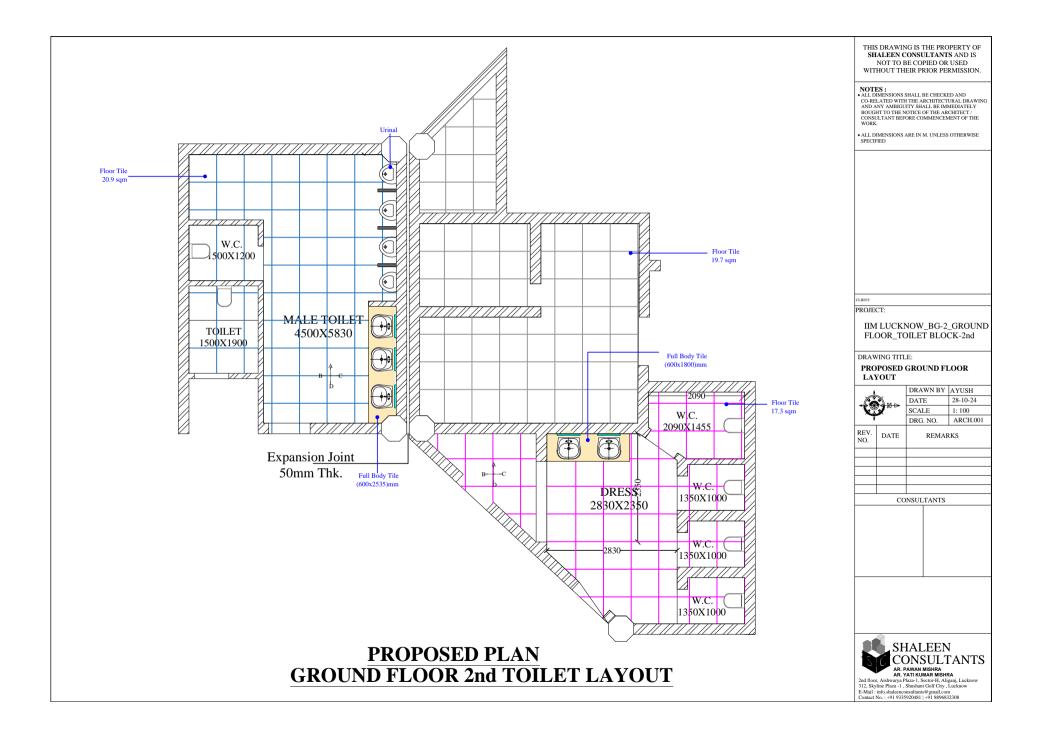

# IIM LUCKNOW\_BG2\_GROUND FLOOR TOILETBLOCK-1st

DRAWING TITLE:

### FALSE CEILING LAYOUT

|  | 4           |      | DRAWN BY AYUSH |          |
|--|-------------|------|----------------|----------|
|  |             |      | DATE           | 28-10-24 |
|  |             |      | SCALE          | 1: 100   |
|  |             |      | DRG. NO.       | ARCH.001 |
|  | REV.<br>NO. | DATE | REMAR          | RKS      |
|  |             |      |                |          |
|  |             |      |                |          |
|  |             |      |                |          |
|  |             |      |                |          |
|  |             |      |                |          |
|  |             | CO   | NSULTANTS      |          |
|  |             |      |                |          |
|  |             |      |                |          |
|  |             |      |                |          |
|  |             |      |                |          |
|  |             |      |                |          |

THIS DRAWING IS THE PROPERTY OF SHALEEN CONSULTANTS AND IS NOT TO BE COPIED OR USED WITHOUT THEIR PRIOR PERMISSION.

NOTES:

\*ALL DIMENSIONS SHALL BE CHECKED AND
CO-RELATED WITH THE ARCHITECTURAL DRAWING
AND ANY AMBIGUITY SHALL BE IMMEDIATELY
BOUGHT TO THE NOTICE OF THE ARCHITECT /
CONSULTANT BEFORE COMMENCEMENT OF THE
WORK.

ALL DIMENSIONS ARE IN M. UNLESS OTHERWISE SPECIFIED

PROJECT:

IIM LUCKNOW\_BG-2\_GROUND FLOOR\_TOILET BLOCK-2nd

DRAWING TITLE:

### FALSE CEILING LAYOUT

| ±      | Ι |
|--------|---|
| . (Ca) | Ι |
|        | S |
| Ŧ      | Т |

|  | DRAWN BY | AYUSH    |
|--|----------|----------|
|  | DATE     | 28-10-24 |
|  | SCALE    | 1: 100   |
|  | DRG. NO. | ARCH.001 |
|  |          |          |