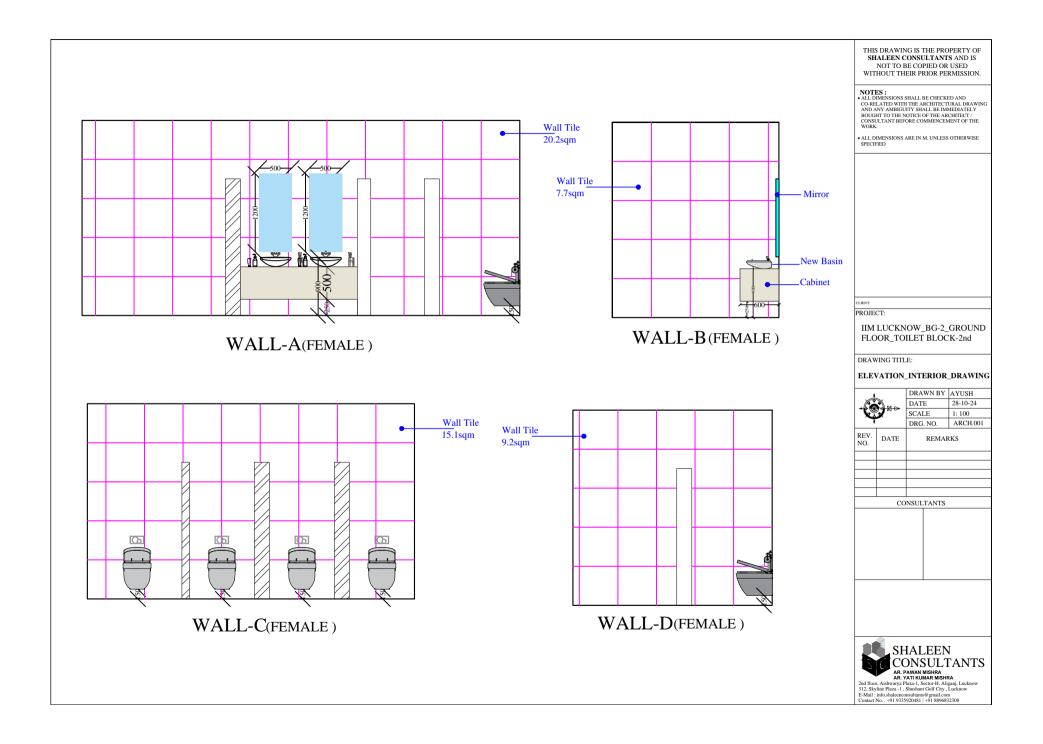

## ELEVATION INTERIOR DRAWING

SHALEEN CONSULTANTS AR. PAWAN MISHRA AR. YATI KUMAR MISHRA

WALL B (FEMALE)

WALL C (FEMALE)

NOTES:
\*ALL DIMENSIONS SHALL BE CHECKED AND
CO-RELATED WITH THE ARCHITECTURAL DRAWING
AND ANY AMBIGUITY SHALL BE IMMEDIATELY
BOUGHT TO THE NOTICE OF THE ARCHITECT /
CONSULTANT BEFORE COMMENCEMENT OF THE
WORK.

•ALL DIMENSIONS ARE IN M. UNLESS OTHERWISE SPECIFIED

PROJECT:

IIM LUCKNOW\_COMPUTER BUILDING\_ GROUND FLOOR TOILET BLOCK

DRAWING TITLE:

ELEVATION\_INTERIOR DRAWING

| ₩ Þ              |  | DRAWN BY | AJEET    |
|------------------|--|----------|----------|
|                  |  | DATE     | 26-10-24 |
|                  |  | SCALE    | 1: 100   |
| 7                |  | DRG. NO. | ARCH.001 |
| REV.<br>NO. DATE |  | REMAR    | RKS      |
|                  |  |          |          |
|                  |  |          |          |
|                  |  |          |          |
|                  |  | 1        |          |