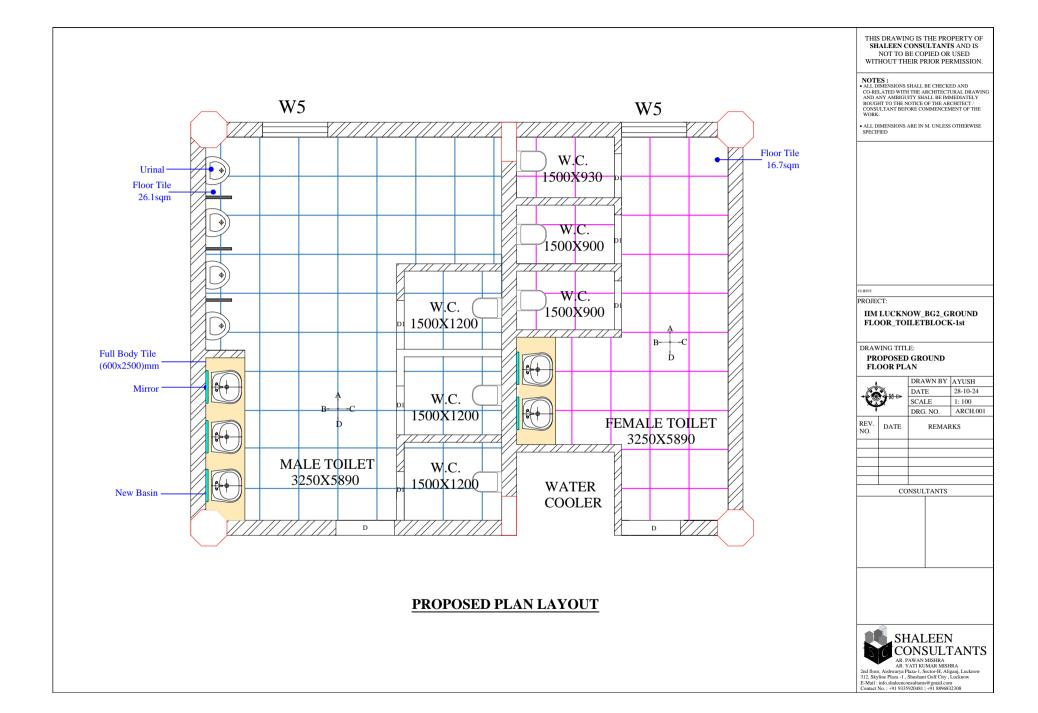

# **TILING LAYOUT**

THIS DRAWING IS THE PROPERTY OF SHALEEN CONSULTANTS AND IS NOT TO BE COPIED OR USED WITHOUT THEIR PRIOR PERMISSION.

NOTES:

\*ALL DIMENSIONS SHALL BE CHECKED AND
CO-RELATED WITH THE ARCHITECTURAL DRAWING
AND ANY AMBIGUITY SHALL BE IMMEDIATELY
BOUGHT TO THE NOTICE OF THE ARCHITECT /
COSSULTANT BEFORE COMMENCEMENT OF THE
WORK.

• ALL DIMENSIONS ARE IN M. UNLESS OTHERWISE SPECIFIED

PROJECT:

IIM LUCKNOW\_BG2\_FIRST FLOOR\_ TOILETBLOCK-2nd

DRAWING TITLE:

TILING LAYOUT

| ₩÷  | DRAWN BY | AYUSH    |  |
|-----|----------|----------|--|
|     | DATE     | 28-10-24 |  |
|     | SCALE    | 1: 100   |  |
|     | DRG. NO. | ARCH.001 |  |
| DEM |          |          |  |