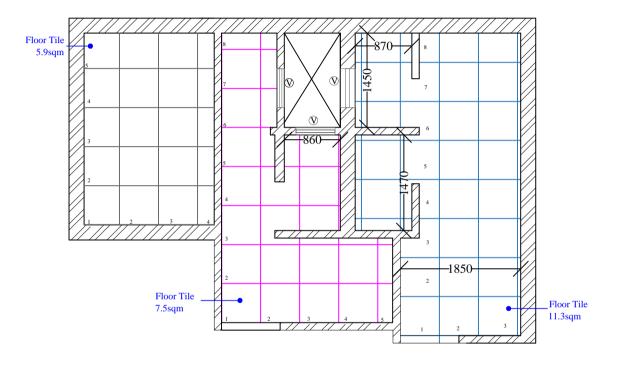

# **TILING LAYOUT**

THIS DRAWING IS THE PROPERTY OF SHALEEN CONSULTANTS AND IS NOT TO BE COPIED OR USED WITHOUT THEIR PRIOR PERMISSION.

NOTES:

\*ALL DIMENSIONS SHALL BE CHECKED AND
CO-RELATED WITH THE ARCHITECTURAL DRAWING
AND ANY AMBIGUITY SHALL BE IMMEDIATELY
BOUGHT TO THE NOTICE OF THE ARCHITECT /
COSSULTANT BEFORE COMMENCEMENT OF THE
WORK.

• ALL DIMENSIONS ARE IN M. UNLESS OTHERWISE SPECIFIED

PROJECT:

IIM LUCKNOW\_BG2\_FIRST FLOOR\_ TOILETBLOCK-2nd

DRAWING TITLE:

TILING LAYOUT

| ₩÷  | DRAWN BY | AYUSH    |  |
|-----|----------|----------|--|
|     | DATE     | 28-10-24 |  |
|     | SCALE    | 1: 100   |  |
|     | DRG. NO. | ARCH.001 |  |
| DEM |          |          |  |