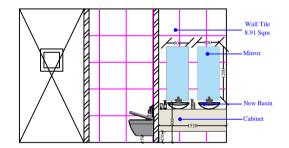

DATE REMARKS CONSULTANTS

**WALL-C** (FEMALE)

**WALL-B** (FEMALE)

**WALL-D** (FEMALE )

NOTES:
• ALL DIMENSIONS SHALL BE CHECKED AND • ALL DIMENSIONS SHALL BE CHECKED AND CO-RELATED WITH THE ARCHITECTURAL DRAWING AND ANY AMBIGUITY SHALL BE IMMEDIATELY BOUGHT TO THE NOTICE OF THE ARCHITECT / CONSULTANT BEFORE COMMENCEMENT OF THE WORK.