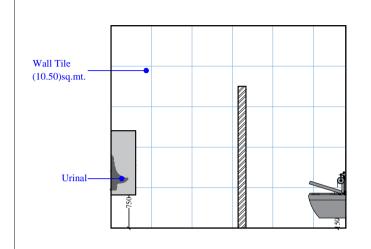

ALL DIMENSIONS ARE IN M. UNLESS OTHERWISE SPECIFIED

CLIENT:

Wall Tile

(3.77)sqm