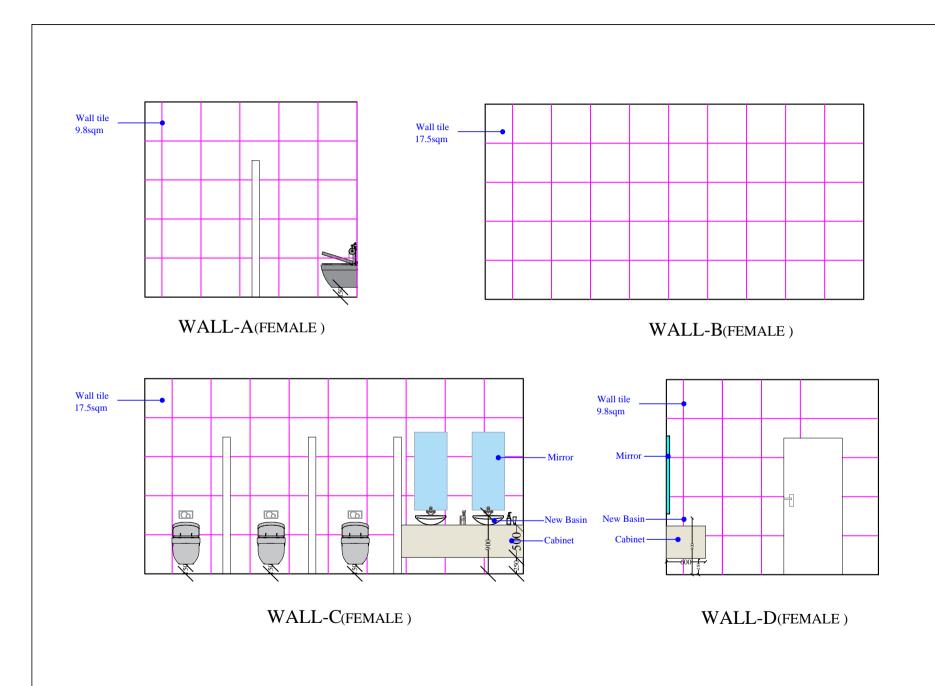

E:

## FALSE CEILING LAYOUT

| Ī | ±. | DRAWN BY | AYUSH    |          |  |
|---|----|----------|----------|----------|--|
|   |    | N ~      | DATE     | 26-10-24 |  |
|   |    | SCALE    | 1: 100   |          |  |
|   | 7  | Ŧ        | DRG. NO. | ARCH.001 |  |
|   |    |          |          |          |  |

| REV.<br>NO. | DATE | REMARKS |
|-------------|------|---------|
|             |      |         |
|             |      |         |
|             |      |         |
|             |      |         |
|             |      |         |

CONSULTANTS

CONSULTANTS

AR PAWAN MISHRA
AR YATI KUMAR MISHRA
2nd floor, Aishwaya Plaza-1, Sector-H. Aliganj, Lucknow
312, Skyline Plaza-1, Shusham Golf City, Lucknow
1-Mail: info.shabeneonsultanos@mail.com
Contact No.: -91 9335920481 | +91 8896832308





NOTES:

\*ALL DIMENSIONS SHALL BE CHECKED AND
CO-RELATED WITH THE ARCHITECTURAL DRAWING
AND ANY AMBIGUITY SHALL BE IMMEDIATELY
BOUGHT TO THE NOTICE OF THE ARCHITECT /
CONSULTANT BEFORE COMMENCEMENT OF THE
WORK.

ALL DIMENSIONS ARE IN M. UNLESS OTHERWISE SPECIFIED

PROJECT:

IIM LUCKNOW\_BG2\_FIRST FLOOR\_ TOILETBLOCK-2nd

DRAWING TITLE:

## ELEVATION INTERIOR DRAWING







## EXISTING PLAN LAYOUT



TILING LAYOUT

## PROPOSED PLAN LAYOUT



FALSE CEILING LAYOUT

THIS DRAWING IS THE PROPERTY OF SHALEEN CONSULTANTS AND IS NOT TO BE COPIED OR USED WITHOUT THEIR PRIOR PERMISSION.

NOTES:

\*ALL DIMENSIONS SHALL BE CHECKED AND
CO-RELATED WITH THE ARCHITECTURAL DRAWING
AND ANY AMBIGUITY SHALL BE IMMEDIATELY
BOUGHT TO THE NOTICE OF THE ARCHITECT /
CONSULTANT BEFORE COMMENCEMENT OF THE
WORK.

•