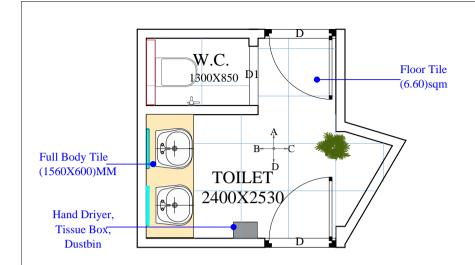

## FIRST FLOOR C.A.O OFFICE TOILET

FALSE CEILING PLAN

THIS DRAWING IS THE PROPERTY OF SHALEEN CONSULTANTS AND IS NOT TO BE COPIED OR USED WITHOUT THEIR PRIOR PERMISSION.

NOTES:

• ALL DIMENSIONS SHALL BE CHECKED AND CO-RELATED WITH THE ARCHITECTURAL DRAWING AND ANY AMBIGUITY SHALL BE IMMEDIATELY BOUGHT TO THE NOTICE OF THE ARCHITECT / CONSULTANT BEFORE COMMENCEMENT OF THE WORK.

## IIM \_LUCKNOW\_SAMADHAN BUILDING\_CAO OFFICE\_ TOILETBLOCK

DRAWING TITLE:

## FIRSTFLOOR\_PLAN,TILING, FALSE CEILING LAYOUT PLAN

29-10-2024

1: 100

|             |      | DRG  | . NO. | ARCH.001 |
|-------------|------|------|-------|----------|
| REV.<br>NO. | DATE |      | REMAR | RKS      |
|             |      |      |       |          |
|             |      |      |       |          |
|             |      |      |       |          |
|             |      |      |       |          |
|             |      |      |       |          |
|             | CO   | NSUL | TANTS |          |
|             |      |      |       |          |
|             |      |      |       |          |