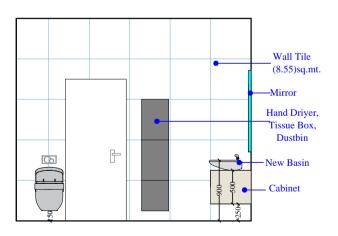

## ELEVATION INTERIOR DRAWING

## EXISTING PLAN LAYOUT

TILING LAYOUT

## PROPOSED PLAN LAYOUT

FALSE CEILING LAYOUT

THIS DRAWING IS THE PROPERTY OF SHALEEN CONSULTANTS AND IS NOT TO BE COPIED OR USED WITHOUT THEIR PRIOR PERMISSION.

NOTES:

\*ALL DIMENSIONS SHALL BE CHECKED AND
CO-RELATED WITH THE ARCHITECTURAL DRAWING
AND ANY AMBIGUITY SHALL BE IMMEDIATELY
BOUGHT TO THE NOTICE OF THE ARCHITECT /
CONSULTANT BEFORE COMMENCEMENT OF THE
WORK.