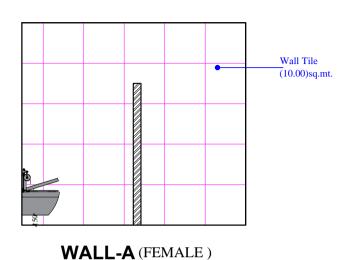

SHALEEN CONSULTANTS AR. PAWAN MISHRA AR. YATI KUMAR MISHRA

WALL B (FEMALE)

WALL C (FEMALE)

NOTES:
\*ALL DIMENSIONS SHALL BE CHECKED AND
CO-RELATED WITH THE ARCHITECTURAL DRAWING
AND ANY AMBIGUITY SHALL BE IMMEDIATELY
BOUGHT TO THE NOTICE OF THE ARCHITECT /
CONSULTANT BEFORE COMMENCEMENT OF THE
WORK.