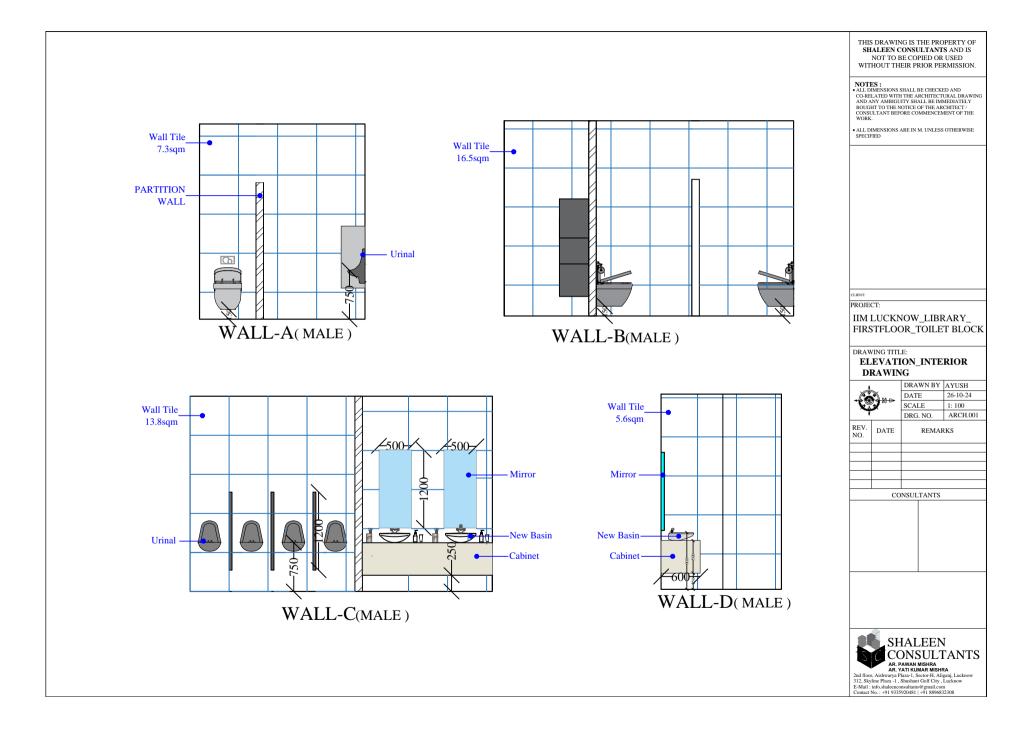

# **TOILET PLAN LAYOUT**

THIS DRAWING IS THE PROPERTY OF SHALEEN CONSULTANTS AND IS NOT TO BE COPIED OR USED WITHOUT THEIR PRIOR PERMISSION.

NOTES:

\*ALL DIMENSIONS SHALL BE CHECKED AND
CO-RELATED WITH THE ARCHITECTURAL DRAWING
AND ANY AMBIGUITY SHALL BE IMMEDIATELY
BOUGHT TO THE NOTICE OF THE ARCHITECT /
CONSULTANT BEFORE COMMENCEMENT OF THE
WORK.

• ALL DIMENSIONS ARE IN M. UNLESS OTHERWISE

PROJECT:

IIM LUCKNOW\_LIBRARY\_ FIRSTFLOOR\_TOILET BLOCK

DRAWING TITLE:

### INTERIOR WORK OF LIBRARY TOILET

REV. NO. DATE REMARKS

CONSULTANTS

SHALEEN CONSULTANTS

AR, PAWAN MISHRA
AR, YATI KUMAR MISHRA
2nd floor, Aishwaya Plaza-1, Sector-H, Aliganj, Lucknow
312, Skyline Plaza-1, Shushant Golf City, Lucknow
E-Mail: info.shaleaenconsultantie gmail.com
Contact No. 1-91 9335920481 | +91 8896832308