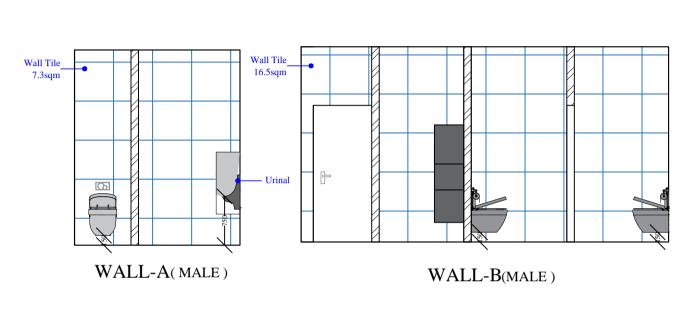

## FALSE CEILING\_LAYOUT\_ PLAN

WALL-A (MALE)

WALL-B (MALE)

WALL-C (MALE)

WALL-D (MALE)

NOTES:
• ALL DIMENSIONS SHALL BE CHECKED AND • ALL DIMENSIONS SHALL BE CHECKED AND CO-RELATED WITH THE ARCHITECTURAL DRAWING AND ANY AMBIGUITY SHALL BE IMMEDIATELY BOUGHT TO THE NOTICE OF THE ARCHITECT / CONSULTANT BEFORE COMMENCEMENT OF THE WORK.