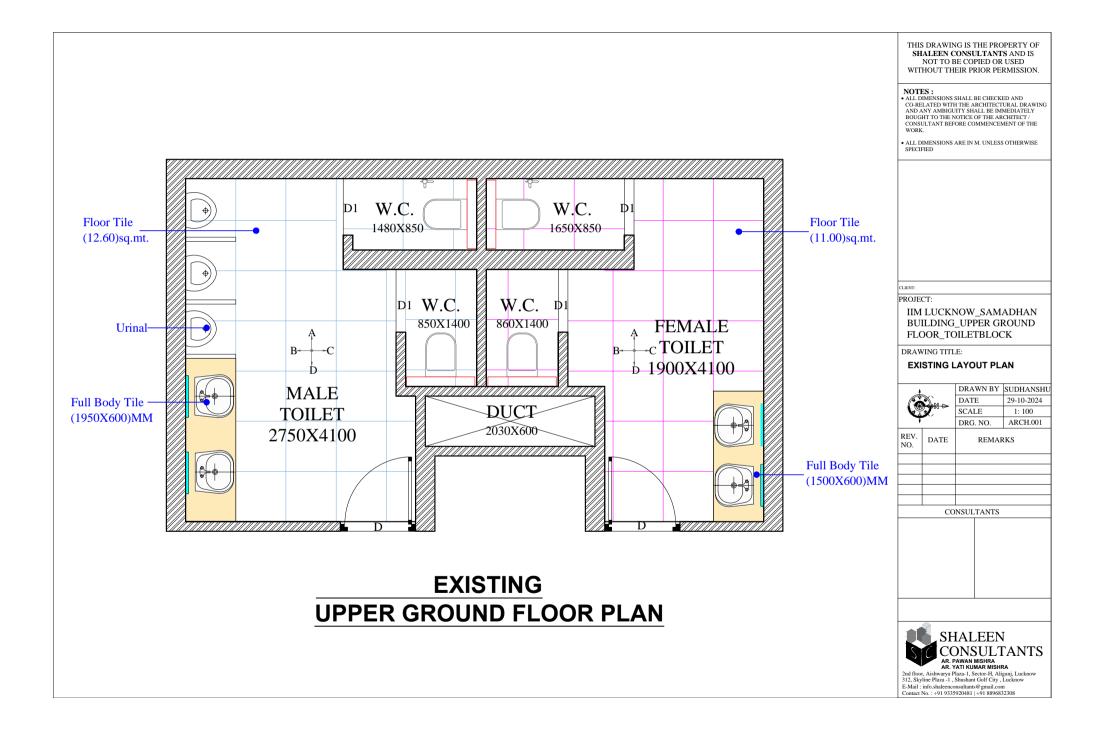

## PROJECT:

IIM LUCKNOW\_SAMADHAN BUILDING\_UPPER GROUND FLOOR TOILETBLOCK

DRAWING TITLE:

## FALSE CEILING\_LAYOUT\_ PLAN

WALL-A (MALE)

WALL-B (MALE)

WALL-C (MALE)

WALL-D (MALE)

NOTES:
• ALL DIMENSIONS SHALL BE CHECKED AND • ALL DIMENSIONS SHALL BE CHECKED AND CO-RELATED WITH THE ARCHITECTURAL DRAWING AND ANY AMBIGUITY SHALL BE IMMEDIATELY BOUGHT TO THE NOTICE OF THE ARCHITECT / CONSULTANT BEFORE COMMENCEMENT OF THE WORK.

ALL DIMENSIONS ARE IN M. UNLESS OTHERWISE SPECIFIED

CLIENT: