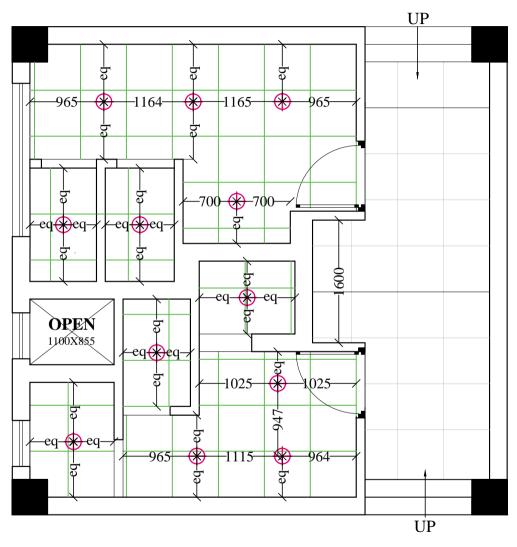

## PROJECT:

## IIM \_LUCKNOW\_SAMADHAN BUILDING\_CAO OFFICE\_ TOILETBLOCK

DRAWING TITLE:

## ELEVATION\_INTERIOR DRAWING

| ↦ | DRAWN BY | SUDHANSH     |
|---|----------|--------------|
|   | DATE     | 29-10-2024   |
|   | SCALE    | 1: 100       |
|   | DDC NO   | A D CIT OO I |

| '           |      | DRG  | . NO.   | ARCH.001 |  |
|-------------|------|------|---------|----------|--|
| REV.<br>NO. | DATE |      | REMARKS |          |  |
|             |      |      |         |          |  |
|             |      |      |         |          |  |
|             |      |      |         |          |  |
|             |      |      |         |          |  |
|             |      |      |         |          |  |
|             | CO   | NSUL | TANTS   |          |  |
|             |      |      |         |          |  |
|             |      |      |         |          |  |
|             |      |      |         |          |  |
|             |      |      |         |          |  |
|             |      |      |         |          |  |
|             |      |      |         |          |  |
|             |      |      |         |          |  |
| I           |      |      | 1       |          |  |