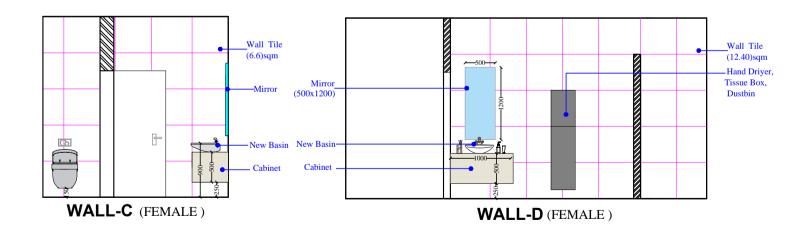

DATE REMARKS CONSULTANTS

**WALL-C** (FEMALE)

**WALL-B** (FEMALE)

**WALL-D** (FEMALE )

NOTES:
• ALL DIMENSIONS SHALL BE CHECKED AND • ALL DIMENSIONS SHALL BE CHECKED AND CO-RELATED WITH THE ARCHITECTURAL DRAWING AND ANY AMBIGUITY SHALL BE IMMEDIATELY BOUGHT TO THE NOTICE OF THE ARCHITECT / CONSULTANT BEFORE COMMENCEMENT OF THE WORK.