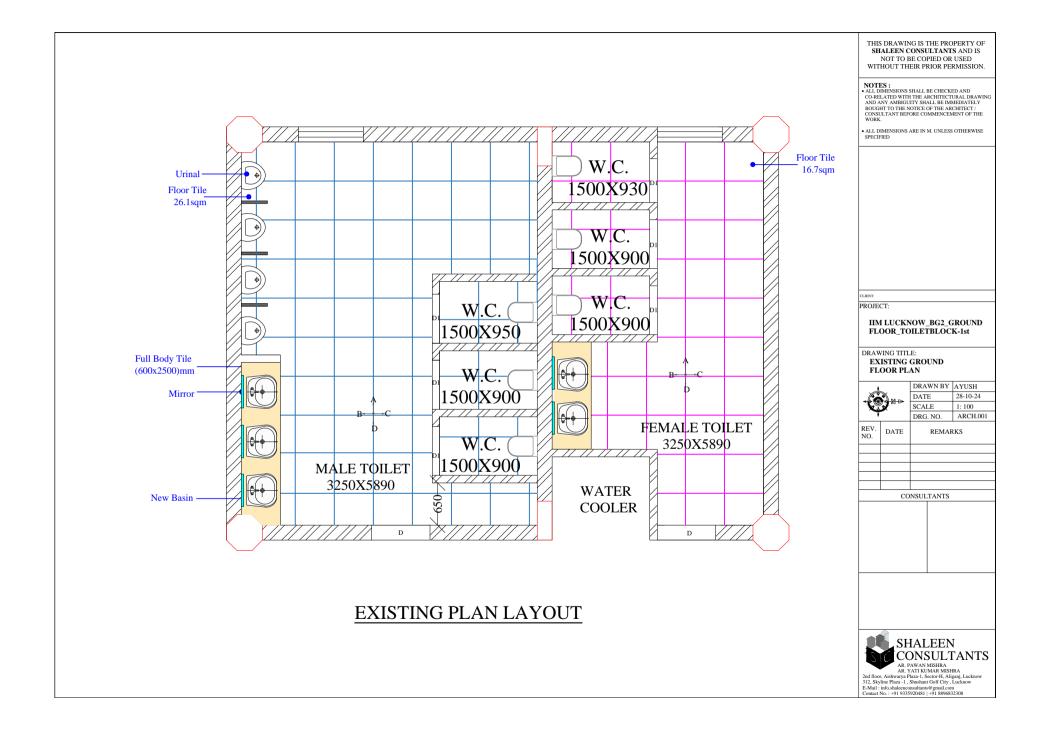

PROPOSED PLAN LAYOUT

THIS DRAWING IS THE PROPERTY OF SHALEEN CONSULTANTS AND IS NOT TO BE COPIED OR USED WITHOUT THEIR PRIOR PERMISSION.

NOTES:

\*ALL DIMENSIONS SHALL BE CHECKED AND
CO-RELATED WITH THE ARCHITECTURAL DRAWING
AND ANY AMBIGUITY SHALL BE IMMEDIATELY
BOUGHT TO THE NOTICE OF THE ARCHITECT /
CONSULTANT BEFORE COMMENCEMENT OF THE
WORK.

ALL DIMENSIONS ARE IN M. UNLESS OTHERWISE SPECIFIED

PROJECT:

## IIM LUCKNOW\_BG2\_FIRST FLOOR\_ TOILETBLOCK-2nd

DRAWING TITLE:

## PROPOSED PLAN LAYOUT

|  |      |      | DRAWN BY | AYUSH    |
|--|------|------|----------|----------|
|  |      |      | DATE     | 28-10-24 |
|  |      |      | SCALE    | 1: 100   |
|  |      |      | DRG. NO. | ARCH.001 |
|  | REV. | DATE | REMAR    | <br>RKS  |