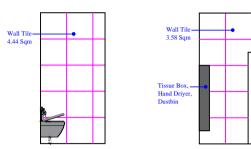

## FALSE CEILING\_LAYOUT\_ PLAN

WALL-A (MALE)

WALL-B (MALE)

WALL-C (MALE)

WALL-D (MALE)

NOTES:
• ALL DIMENSIONS SHALL BE CHECKED AND • ALL DIMENSIONS SHALL BE CHECKED AND CO-RELATED WITH THE ARCHITECTURAL DRAWING AND ANY AMBIGUITY SHALL BE IMMEDIATELY BOUGHT TO THE NOTICE OF THE ARCHITECT / CONSULTANT BEFORE COMMENCEMENT OF THE WORK.