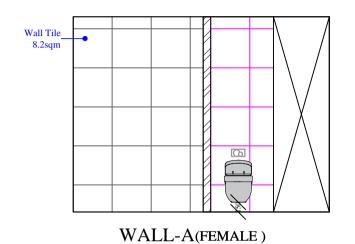

ALL DIMENSIONS ARE IN M. UNLESS OTHERWISE SPECIFIED

PROJECT:

IIM LUCKNOW\_BG2\_FIRST FLOOR\_ TOILETBLOCK-2nd

DRAWING TITLE:

## ELEVATION INTERIOR DRAWING

SHALEEN CONSULTANTS AR. PAWAN MISHRA AR. YATI KUMAR MISHRA

WALL B (FEMALE)

WALL C (FEMALE)

NOTES:
\*ALL DIMENSIONS SHALL BE CHECKED AND
CO-RELATED WITH THE ARCHITECTURAL DRAWING
AND ANY AMBIGUITY SHALL BE IMMEDIATELY
BOUGHT TO THE NOTICE OF THE ARCHITECT /
CONSULTANT BEFORE COMMENCEMENT OF THE
WORK.