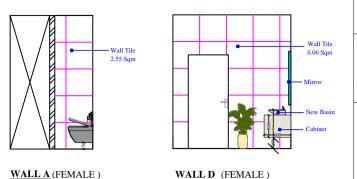

DATE REMARKS CONSULTANTS

**WALL-C** (FEMALE)

**WALL-B** (FEMALE)

**WALL-D** (FEMALE )

NOTES:
• ALL DIMENSIONS SHALL BE CHECKED AND • ALL DIMENSIONS SHALL BE CHECKED AND CO-RELATED WITH THE ARCHITECTURAL DRAWING AND ANY AMBIGUITY SHALL BE IMMEDIATELY BOUGHT TO THE NOTICE OF THE ARCHITECT / CONSULTANT BEFORE COMMENCEMENT OF THE WORK.