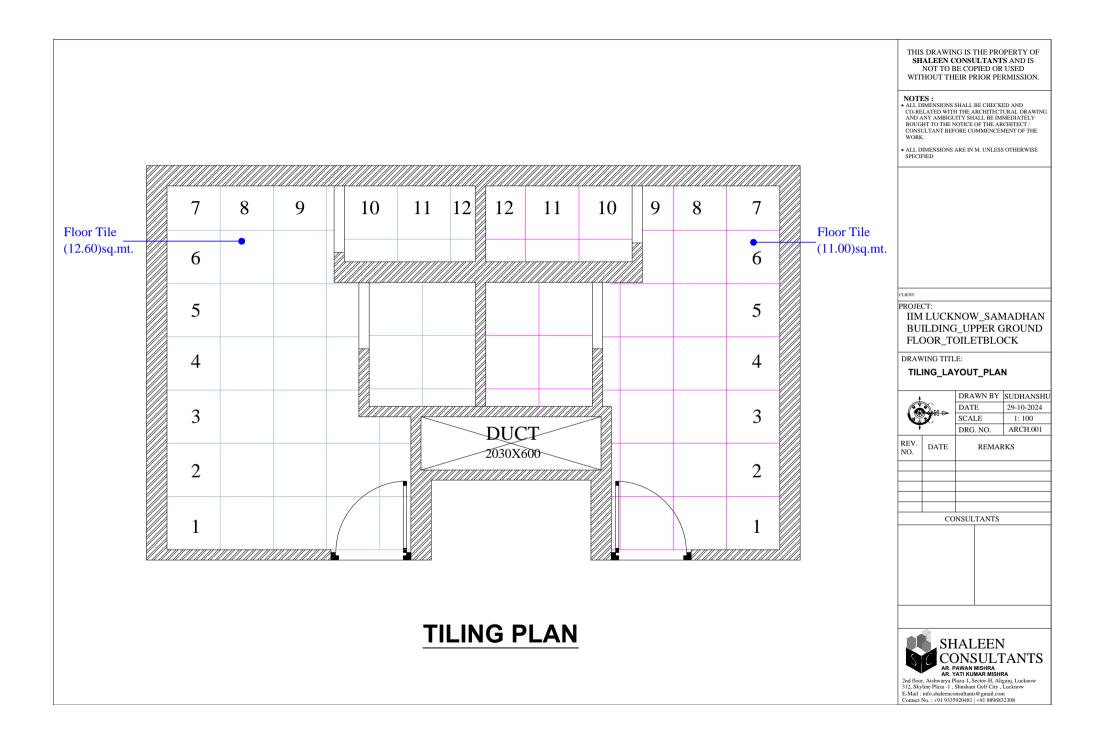

## PROJECT:

IIM LUCKNOW\_SAMADHAN BUILDING\_UPPER GROUND FLOOR TOILETBLOCK

DRAWING TITLE:

## FALSE CEILING\_LAYOUT\_ PLAN

WALL-A (MALE)

WALL-B (MALE)

WALL-C (MALE)

WALL-D (MALE)

NOTES:
• ALL DIMENSIONS SHALL BE CHECKED AND • ALL DIMENSIONS SHALL BE CHECKED AND CO-RELATED WITH THE ARCHITECTURAL DRAWING AND ANY AMBIGUITY SHALL BE IMMEDIATELY BOUGHT TO THE NOTICE OF THE ARCHITECT / CONSULTANT BEFORE COMMENCEMENT OF THE WORK.

ALL DIMENSIONS ARE IN M. UNLESS OTHERWISE SPECIFIED

CLIENT: