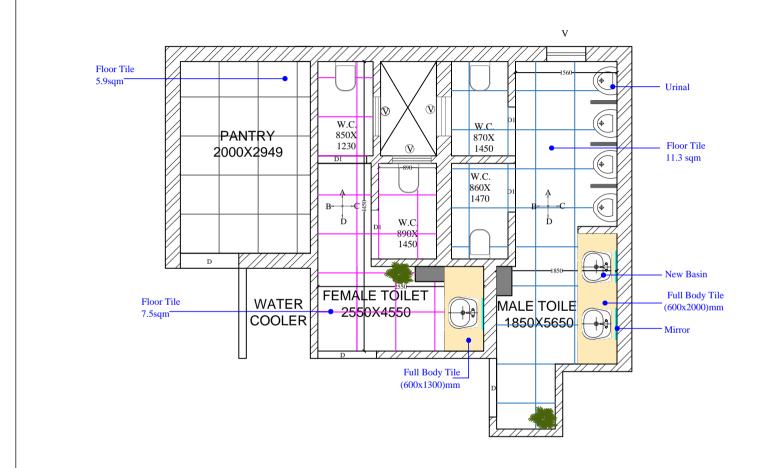

**EXISTING PLAN LAYOUT** 

THIS DRAWING IS THE PROPERTY OF SHALEEN CONSULTANTS AND IS NOT TO BE COPIED OR USED WITHOUT THEIR PRIOR PERMISSION.

NOTES:

\*ALL DIMENSIONS SHALL BE CHECKED AND
CO-RELATED WITH THE ARCHITECTURAL DRAWING
AND ANY AMBIGUITY SHALL BE IMMEDIATELY
BOUGHT TO THE NOTICE OF THE ARCHITECT /
CONSULTANT BEFORE COMMENCEMENT OF THE
WORK.

ALL DIMENSIONS ARE IN M. UNLESS OTHERWISE SPECIFIED

PROJECT:

IIM LUCKNOW\_BG2\_FIRST FLOOR\_ TOILETBLOCK-2nd

DRAWING TITLE:

EXISTING PLAN LAYOUT

|  |      |      | DRAWN BY | AYUSH    |
|--|------|------|----------|----------|
|  |      |      | DATE     | 28-10-24 |
|  |      |      | SCALE    | 1: 100   |
|  |      |      | DRG. NO. | ARCH.001 |
|  | REV. | DATE | PEMAI    | oks.     |