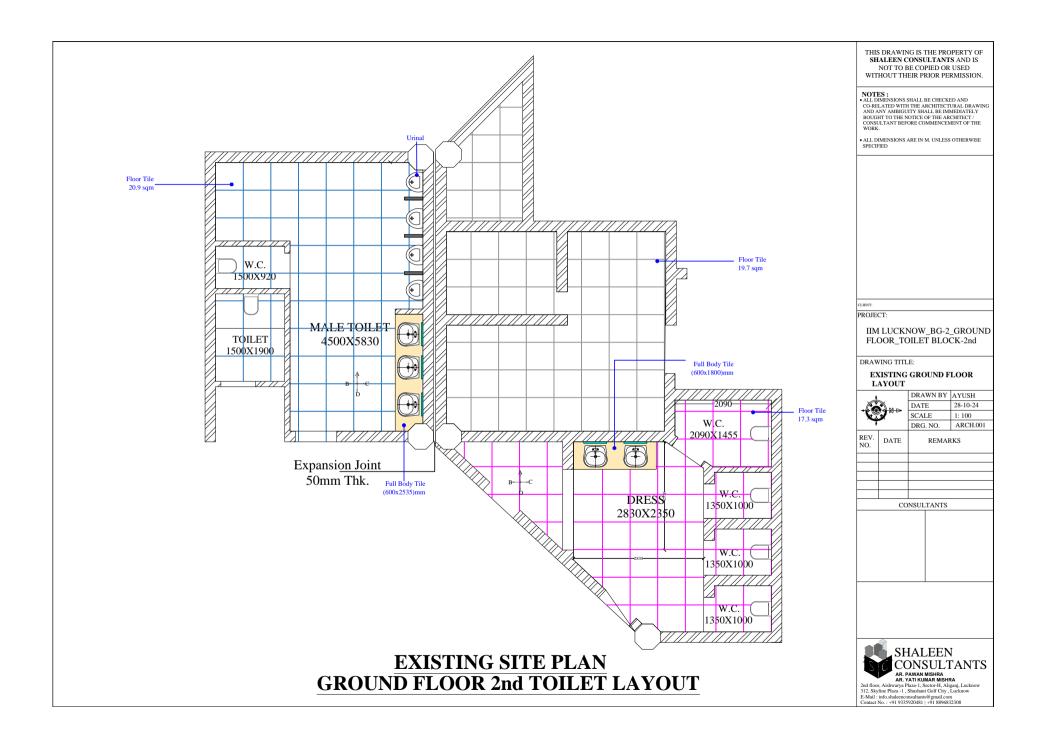

|      | DATE           | 28-10-24 |
|  |             |      | SCALE          | 1: 100   |
|  |             |      | DRG. NO.       | ARCH.001 |
|  | REV.<br>NO. | DATE | REMAR          | RKS      |
|  |             |      |                |          |
|  |             |      |                |          |
|  |             |      |                |          |
|  |             |      |                |          |
|  |             |      |                |          |
|  |             | CO   | NSULTANTS      |          |
|  |             |      |                |          |
|  |             |      |                |          |
|  |             |      |                |          |
|  |             |      |                |          |
|  |             |      |                |          |















THIS DRAWING IS THE PROPERTY OF SHALEEN CONSULTANTS AND IS NOT TO BE COPIED OR USED WITHOUT THEIR PRIOR PERMISSION.

NOTES:

\*ALL DIMENSIONS SHALL BE CHECKED AND
CO-RELATED WITH THE ARCHITECTURAL DRAWING
AND ANY AMBIGUITY SHALL BE IMMEDIATELY
BOUGHT TO THE NOTICE OF THE ARCHITECT /
CONSULTANT BEFORE COMMENCEMENT OF THE
WORK.

ALL DIMENSIONS ARE IN M. UNLESS OTHERWISE SPECIFIED

PROJECT:

IIM LUCKNOW\_BG-2\_GROUND FLOOR\_TOILET BLOCK-2nd

DRAWING TITLE:

### FALSE CEILING LAYOUT

| ±      | Ι |
|--------|---|
| . (Ca) | Ι |
|        | S |
| Ŧ      | Т |

|  | DRAWN BY | AYUSH    |
|--|----------|----------|
|  | DATE     | 28-10-24 |
|  | SCALE    | 1: 100   |
|  | DRG. NO. | ARCH.001 |
|  |          |          |

| REV.<br>NO. | DATE | REMARKS |
|-------------|------|---------|
|