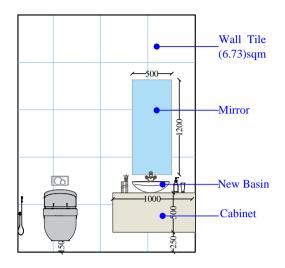

ALL DIMENSIONS ARE IN M. UNLESS OTHERWISE SPECIFIED

CLIENT:

Wall Tile

(3.77)sqm