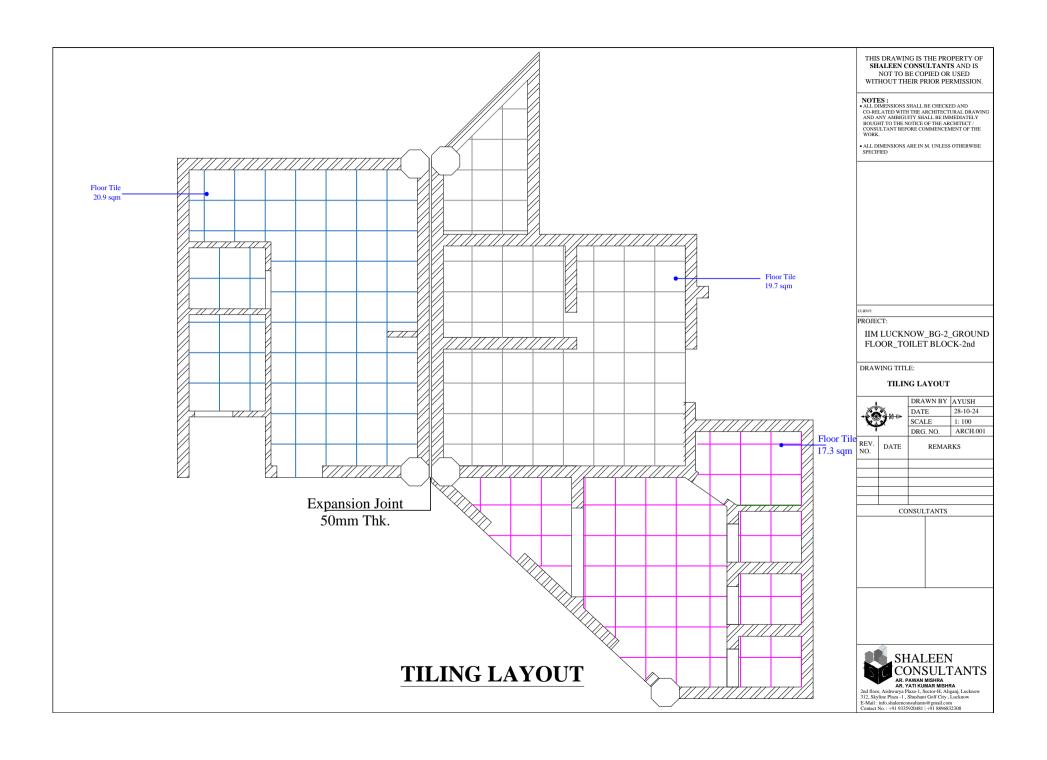

# IIM LUCKNOW\_BG2\_GROUND FLOOR TOILETBLOCK-1st

DRAWING TITLE:

### FALSE CEILING LAYOUT

|  | 4           |      | DRAWN BY AYUSH |          |
|--|-------------|------|----------------|----------|
|  |             |      | DATE           | 28-10-24 |
|  |             |      | SCALE          | 1: 100   |
|  |             |      | DRG. NO.       | ARCH.001 |
|  | REV.<br>NO. | DATE | REMAR          | RKS      |
|  |             |      |                |          |
|  |             |      |                |          |
|  |             |      |                |          |
|  |             |      |                |          |
|  |             |      |                |          |
|  |             | CO   | NSULTANTS      |          |
|  |             |      |                |          |
|  |             |      |                |          |
|  |             |      |                |          |
|  |             |      |                |          |
|  |             |      |                |          |

THIS DRAWING IS THE PROPERTY OF SHALEEN CONSULTANTS AND IS NOT TO BE COPIED OR USED WITHOUT THEIR PRIOR PERMISSION.

NOTES:

\*ALL DIMENSIONS SHALL BE CHECKED AND
CO-RELATED WITH THE ARCHITECTURAL DRAWING
AND ANY AMBIGUITY SHALL BE IMMEDIATELY
BOUGHT TO THE NOTICE OF THE ARCHITECT /
CONSULTANT BEFORE COMMENCEMENT OF THE
WORK.

ALL DIMENSIONS ARE IN M. UNLESS OTHERWISE SPECIFIED

PROJECT:

IIM LUCKNOW\_BG-2\_GROUND FLOOR\_TOILET BLOCK-2nd

DRAWING TITLE:

### FALSE CEILING LAYOUT

| ±      | Ι |
|--------|---|
| . (Ca) | Ι |
|        | S |
| Ŧ      | Т |

|  | DRAWN BY | AYUSH    |
|--|----------|----------|
|  | DATE     | 28-10-24 |
|  | SCALE    | 1: 100   |
|  | DRG. NO. | ARCH.001 |
|  |          |          |