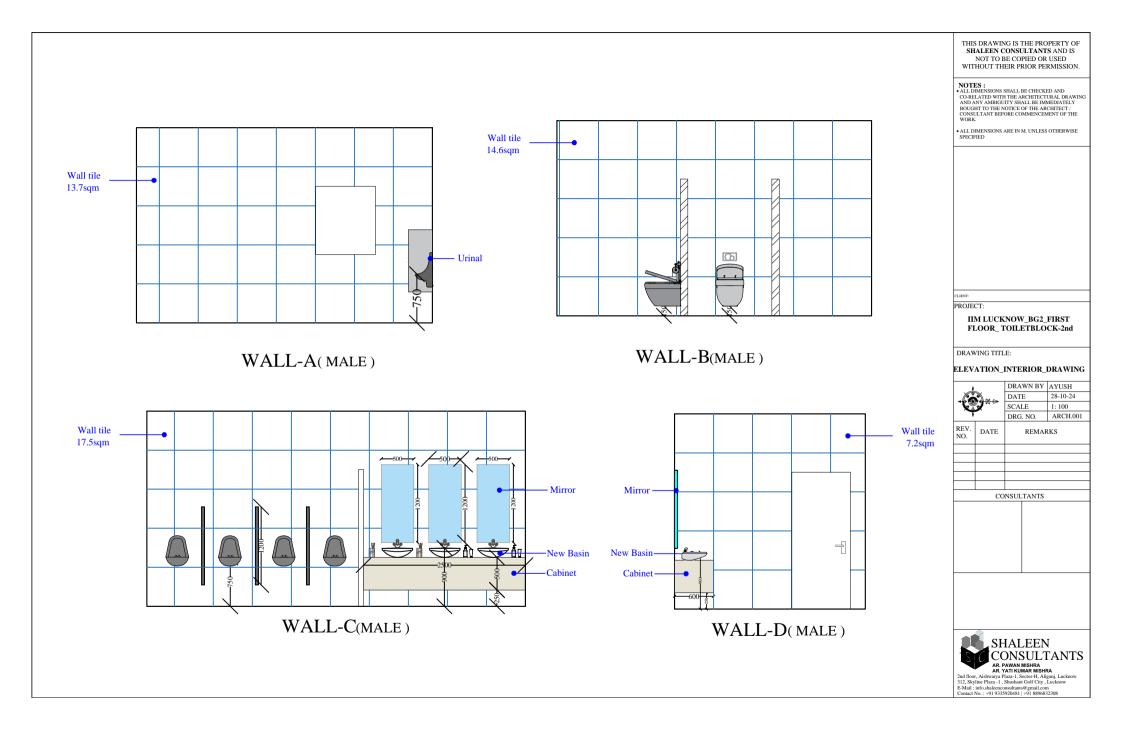

TLE:

## FALSE CEILING LAYOUT

| Ī | ±. | DRAWN BY | AYUSH    |          |  |
|---|----|----------|----------|----------|--|
|   |    | N ~      | DATE     | 26-10-24 |  |
|   |    | SCALE    | 1: 100   |          |  |
|   | 7  | Ŧ        | DRG. NO. | ARCH.001 |  |
|   |    |          |          |          |  |

| REV.<br>NO. | DATE | REMARKS |
|-------------|------|---------|
|             |      |         |
|             |      |         |
|             |      |         |
|             |      |         |
|             |      |         |

CONSULTANTS

CONSULTANTS

AR PAWAN MISHRA
AR YATI KUMAR MISHRA
2nd floor, Aishwaya Plaza-1, Sector-H. Aliganj, Lucknow
312, Skyline Plaza-1, Shusham Golf City, Lucknow
1-Mail: info.shabeneonsultanos@mail.com
Contact No.: -91 9335920481 | +91 8896832308





NOTES:

\*ALL DIMENSIONS SHALL BE CHECKED AND
CO-RELATED WITH THE ARCHITECTURAL DRAWING
AND ANY AMBIGUITY SHALL BE IMMEDIATELY
BOUGHT TO THE NOTICE OF THE ARCHITECT /
CONSULTANT BEFORE COMMENCEMENT OF THE
WORK.

ALL DIMENSIONS ARE IN M. UNLESS OTHERWISE SPECIFIED

PROJECT:

IIM LUCKNOW\_BG2\_FIRST FLOOR\_ TOILETBLOCK-2nd

DRAWING TITLE:

## ELEVATION INTERIOR DRAWING







## EXISTING PLAN LAYOUT



TILING LAYOUT

## PROPOSED PLAN LAYOUT



FALSE CEILING LAYOUT

THIS DRAWING IS THE PROPERTY OF SHALEEN CONSULTANTS AND IS NOT TO BE COPIED OR USED WITHOUT THEIR PRIOR PERMISSION.

NOTES:

\*ALL DIMENSIONS SHALL BE CHECKED AND
CO-RELATED WITH THE ARCHITECTURAL DRAWING
AND ANY AMBIGUITY SHALL BE IMMEDIATELY
BOUGHT TO THE NOTICE OF THE ARCHITECT /
CONSULTANT BEFORE COMMENCEMENT OF THE
WORK.