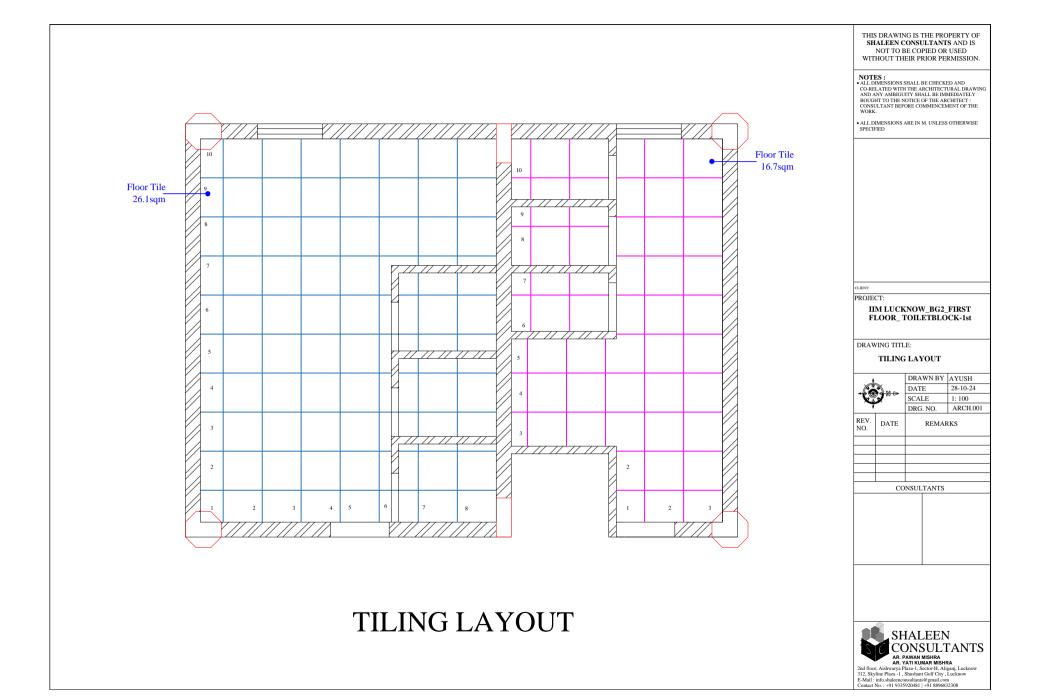

# IIM LUCKNOW\_BG2\_GROUND FLOOR TOILETBLOCK-1st

DRAWING TITLE:

### FALSE CEILING LAYOUT

|  | 4           |      | DRAWN BY AYUSH |          |
|--|-------------|------|----------------|----------|
|  |             |      | DATE           | 28-10-24 |
|  |             |      | SCALE          | 1: 100   |
|  |             |      | DRG. NO.       | ARCH.001 |
|  | REV.<br>NO. | DATE | REMAR          | RKS      |
|  |             |      |                |          |
|  |             |      |                |          |
|  |             |      |                |          |
|  |             |      |                |          |
|  |             |      |                |          |
|  |             | CO   | NSULTANTS      |          |
|  |             |      |                |          |
|  |             |      |                |          |
|  |             |      |                |          |
|  |             |      |                |          |
|  |             |      |                |          |