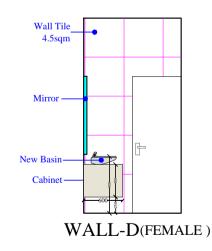

DATE REMARKS CONSULTANTS

**WALL-C** (FEMALE)

**WALL-B** (FEMALE)

**WALL-D** (FEMALE )

NOTES:
• ALL DIMENSIONS SHALL BE CHECKED AND • ALL DIMENSIONS SHALL BE CHECKED AND CO-RELATED WITH THE ARCHITECTURAL DRAWING AND ANY AMBIGUITY SHALL BE IMMEDIATELY BOUGHT TO THE NOTICE OF THE ARCHITECT / CONSULTANT BEFORE COMMENCEMENT OF THE WORK.