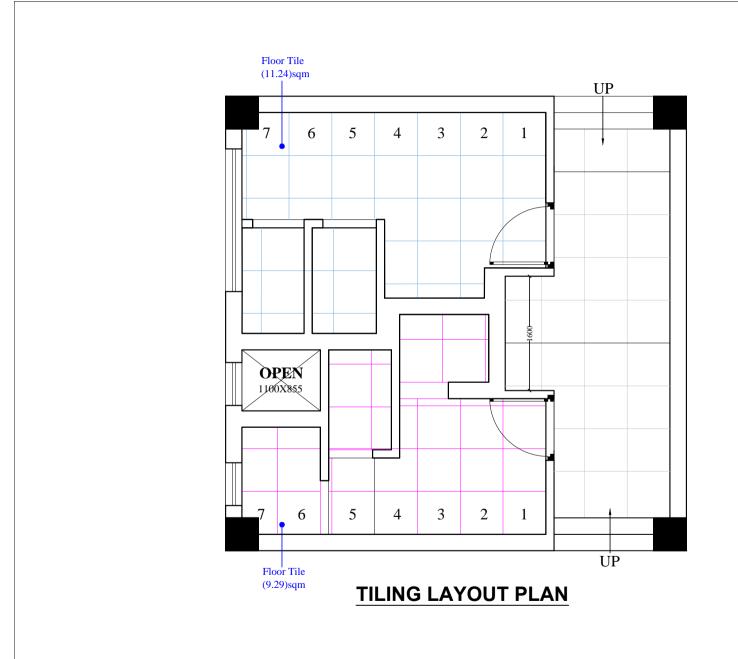

## PROJECT:

IIM LUCKNOW\_SAMADHAN BUILDING\_LOWERGROUND FLOOR\_TOILETBLOCK

DRAWING TITLE:

## TILING\_LAYOUT\_PLAN

|      |      | DRAWN BY | SUDHANSH   |
|------|------|----------|------------|
|      |      | DATE     | 28-10-2024 |
|      |      | SCALE    | 1: 100     |
|      |      | DRG. NO. | ARCH.001   |
| REV. | DATE | DEMARKS  |            |