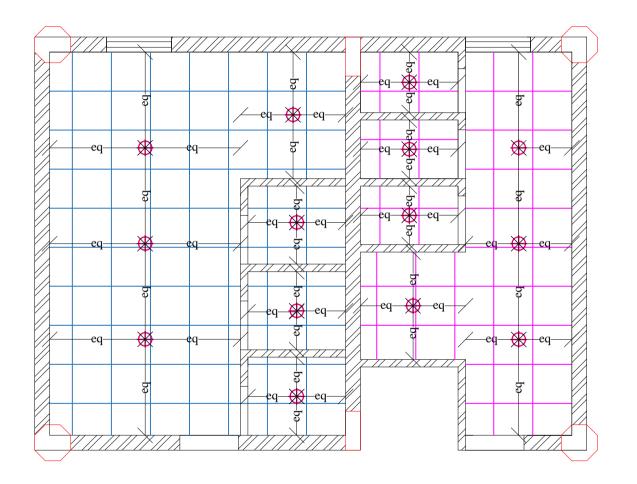

# IIM LUCKNOW\_BG2\_GROUND FLOOR TOILETBLOCK-1st

DRAWING TITLE:

### FALSE CEILING LAYOUT

|  | 4           |      | DRAWN BY AYUSH |          |
|--|-------------|------|----------------|----------|
|  |             |      | DATE           | 28-10-24 |
|  |             |      | SCALE          | 1: 100   |
|  |             |      | DRG. NO.       | ARCH.001 |
|  | REV.<br>NO. | DATE | REMAR          | RKS      |
|  |             |      |                |          |
|  |             |      |                |          |
|  |             |      |                |          |
|  |             |      |                |          |
|  |             |      |                |          |
|  |             | CO   | NSULTANTS      |          |
|  |             |      |                |          |
|  |             |      |                |          |
|  |             |      |                |          |
|  |             |      |                |          |
|  |             |      |                |          |