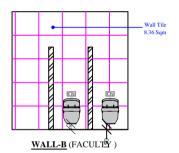

WALL-C(FACULTY)

NOTES:

• ALL DIMENSIONS SHALL BE CHECKED AND CO-RELATED WITH THE ARCHITECTURAL DRAWING AND ANY AMBIGUITY SHALL BE IMMEDIATELY BOUGHT TO THE NOTICE OF THE ARCHITECT / COSSULTANT BEFORE COMMENCEMENT OF THE WORK.