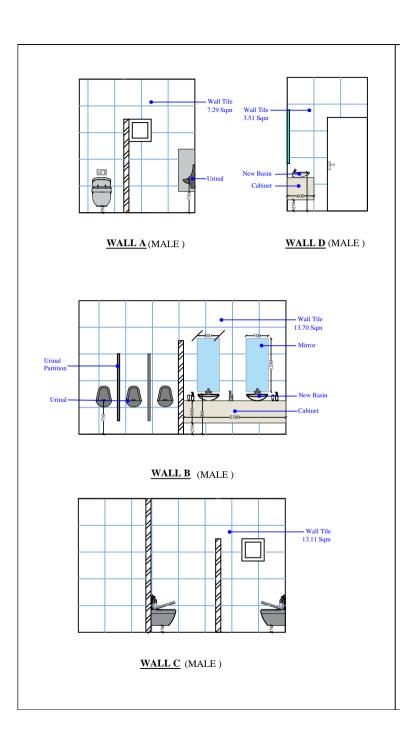

## FALSE CEILING\_LAYOUT\_ PLAN

WALL-A (MALE)

WALL-B (MALE)

WALL-C (MALE)

WALL-D (MALE)

NOTES:
• ALL DIMENSIONS SHALL BE CHECKED AND • ALL DIMENSIONS SHALL BE CHECKED AND CO-RELATED WITH THE ARCHITECTURAL DRAWING AND ANY AMBIGUITY SHALL BE IMMEDIATELY BOUGHT TO THE NOTICE OF THE ARCHITECT / CONSULTANT BEFORE COMMENCEMENT OF THE WORK.