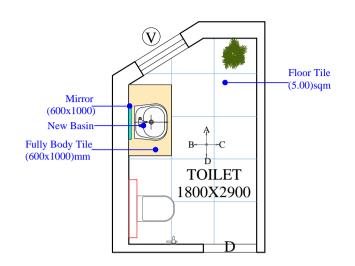

|         |       |          |
|             |      |         |       |          |
|             |      |         |       |          |



AR, PAWAN MISHRA
AR, YATI KUMAR MISHRA
2nd floor, Aishwaya Plaza-1, Sector-H, Aliganj, Lucknow
312, Skyline Plaza-1, Shushant Golf City, Lucknow
E-Mail: info.shaleenconsultanke@mail.com
Contact No.: +91 9335920481 | +91 8896832308







WALL B (FEMALE)



WALL C (FEMALE)

NOTES:
\*ALL DIMENSIONS SHALL BE CHECKED AND
CO-RELATED WITH THE ARCHITECTURAL DRAWING
AND ANY AMBIGUITY SHALL BE IMMEDIATELY
BOUGHT TO THE NOTICE OF THE ARCHITECT /
CONSULTANT BEFORE COMMENCEMENT OF THE
WORK.

•ALL DIMENSIONS ARE IN M. UNLESS OTHERWISE SPECIFIED

PROJECT:

IIM LUCKNOW\_COMPUTER BUILDING\_ FIRST FLOOR\_TOILET BLOCK

DRAWING TITLE:

ELEVATION INTERIOR DRAWING







## FIRST FLOOR C.A.O OFFICE TOILET







FALSE CEILING PLAN

THIS DRAWING IS THE PROPERTY OF SHALEEN CONSULTANTS AND IS NOT TO BE COPIED OR USED WITHOUT THEIR PRIOR PERMISSION.

NOTES:

• ALL DIMENSIONS SHALL BE CHECKED AND CO-RELATED WITH THE ARCHITECTURAL DRAWING AND ANY AMBIGUITY SHALL BE IMMEDIATELY BOUGHT TO THE NOTICE OF THE ARCHITECT / CONSULTANT BEFORE COMMENCEMENT OF THE WORK.

ALL DIMENSIONS ARE IN M. UNLESS OTHERWISE SPECIFIED

CLIENT:

PROJECT:

## IIM \_LUCKNOW\_SAMADHAN BUILDING\_CAO OFFICE\_ TOILETBLOCK

DRAWING TITLE:

## FIRSTFLOOR\_PLAN,TILING, FALSE CEILING LAYOUT PLAN

29-10-2024

1: 100



|             |      | DRG  | . NO. | ARCH.001 |
|-------------|------|------|-------|----------|
| REV.<br>NO. | DATE |      | REMAR | RKS      |
|             |      |      |