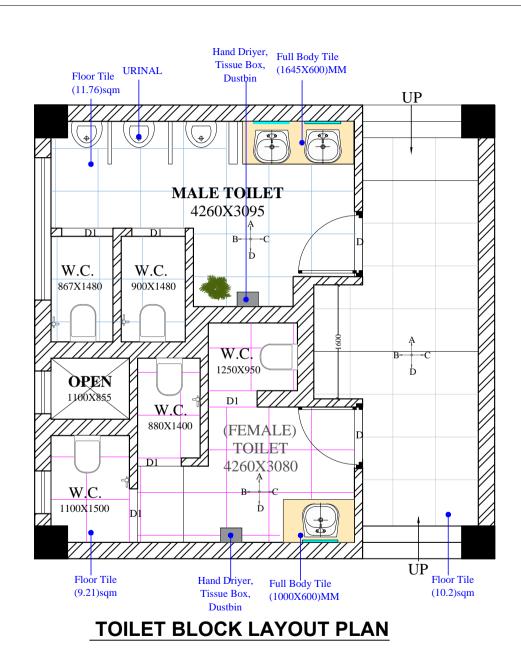

## PROJECT:

IIM LUCKNOW\_SAMADHAN BUILDING AUDITOR ROOM TOILETBLOCK

DRAWING TITLE:

FIRST FLOOR TOILET BLOCK LAYOUT PLAN

| <b>₹</b> ±2 <b>₹</b> |      |         |       |          |
|----------------------|------|---------|-------|----------|
| 7                    |      | DRG     | . NO. | ARCH.001 |
| REV.<br>NO.          | DATE | REMARKS |       |          |
|                      |      |         |       |          |
|                      |      |         |       |          |
|                      |      |         |       |          |
|                      |      |         |       |          |
|                      |      |         |       |          |
|                      | CO   | NSUL    | TANTS |          |
|                      |      |         |       |          |
|                      |      |         |       |          |
|                      |      |         |       |          |
|                      |      |         |       |          |
|                      |      |         |       |          |
|                      |      |         |       |          |
| I                    |      |         | 1     |          |

## FIRST FLOOR BOARD MEETING TOILET

TILING PLAN

FALSE CEILING PLAN

THIS DRAWING IS THE PROPERTY OF SHALEEN CONSULTANTS AND IS NOT TO BE COPIED OR USED WITHOUT THEIR PRIOR PERMISSION.

NOTES:

• ALL DIMENSIONS SHALL BE CHECKED AND
CO-RELATED WITH THE ARCHITECTURAL DRAWING
AND ANY AMBIGUITY SHALL BE IMMEDIATELY
BOUGHT TO THE NOTICE OF THE ARCHITECT / CONSULTANT BEFORE COMMENCEMENT OF THE WORK.