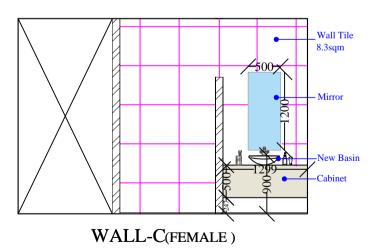

DATE REMARKS CONSULTANTS

**WALL-C** (FEMALE)

**WALL-B** (FEMALE)

**WALL-D** (FEMALE )

NOTES:
• ALL DIMENSIONS SHALL BE CHECKED AND • ALL DIMENSIONS SHALL BE CHECKED AND CO-RELATED WITH THE ARCHITECTURAL DRAWING AND ANY AMBIGUITY SHALL BE IMMEDIATELY BOUGHT TO THE NOTICE OF THE ARCHITECT / CONSULTANT BEFORE COMMENCEMENT OF THE WORK.