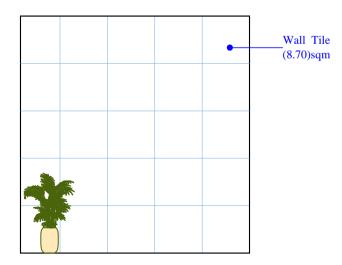

ALL DIMENSIONS ARE IN M. UNLESS OTHERWISE SPECIFIED

CLIENT:

Wall Tile

(3.77)sqm