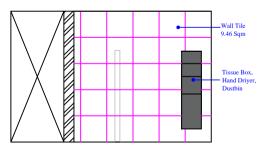

EXISTING

**PLAN LAYOUT** 

Floor Tile W.C 10.36 Sqm 1050X1400 Urinal W.C. 940X1480 New Basin - Floor Tile 4.13 Sqm Full Body Tile 1050X1400 (600x1430)mm -Full Body Tile (600x1000)mm MALE TOILET 1800X4600 FEMALE TOILET Tissue Box, Tissue Box, -Hand Driver, Hand Driver, Dustbin Dustbin