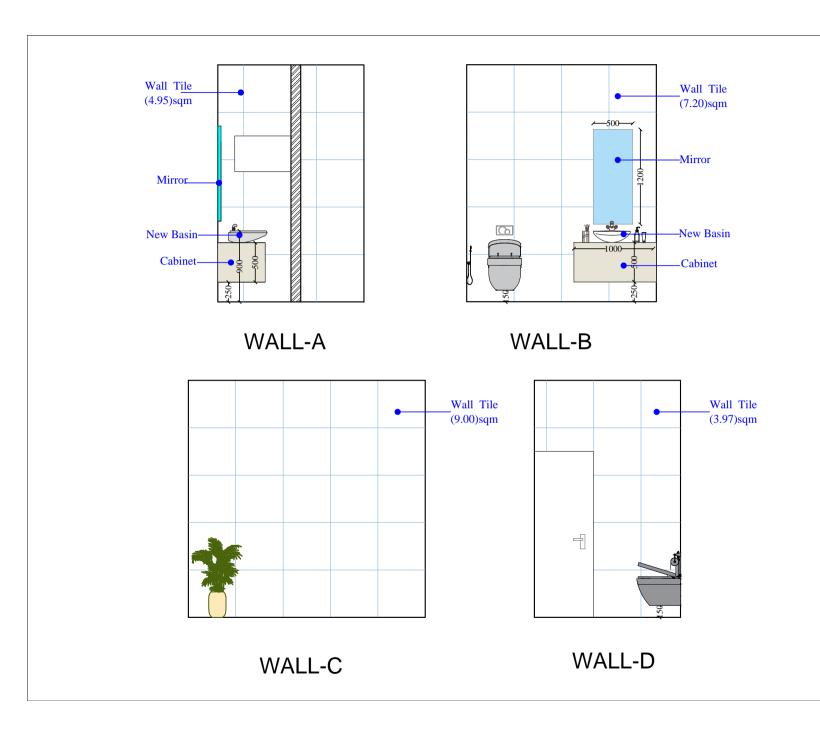

ALL DIMENSIONS ARE IN M. UNLESS OTHERWISE SPECIFIED

PROJECT:

IIM LUCKNOW\_BG2\_FIRST FLOOR TOILETBLOCK-1st

DRAWING TITLE:

FALSE CEILING LAYOUT

| ±           | DRAWN BY | AYUSH    |
|-------------|----------|----------|
| - CON 101 ~ | DATE     | 28-10-24 |
|             | SCALE    | 1: 100   |
| Ŧ           | DRG. NO. | ARCH.    |