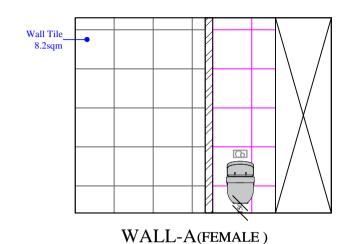

ALL DIMENSIONS ARE IN M. UNLESS OTHERWISE SPECIFIED

CLIENT:

Wall Tile

(3.77)sqm