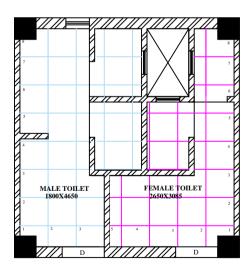

EXISTING

**PLAN LAYOUT** 

Floor Tile W.C 10.36 Sqm 1050X1400 Urinal W.C. 940X1480 New Basin - Floor Tile 4.13 Sqm Full Body Tile 1050X1400 (600x1430)mm -Full Body Tile (600x1000)mm MALE TOILET 1800X4600 FEMALE TOILET Tissue Box, Tissue Box, -Hand Driver, Hand Driver, Dustbin Dustbin