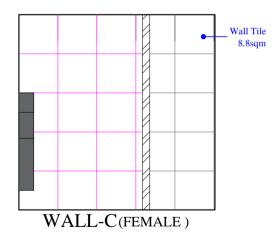

SHALEEN CONSULTANTS AR. PAWAN MISHRA AR. YATI KUMAR MISHRA

WALL B (FEMALE)

WALL C (FEMALE)

NOTES:
\*ALL DIMENSIONS SHALL BE CHECKED AND
CO-RELATED WITH THE ARCHITECTURAL DRAWING
AND ANY AMBIGUITY SHALL BE IMMEDIATELY
BOUGHT TO THE NOTICE OF THE ARCHITECT /
CONSULTANT BEFORE COMMENCEMENT OF THE
WORK.

WALL B (FEMALE)

WALL C (FEMALE)

NOTES:
\*ALL DIMENSIONS SHALL BE CHECKED AND
CO-RELATED WITH THE ARCHITECTURAL DRAWING
AND ANY AMBIGUITY SHALL BE IMMEDIATELY
BOUGHT TO THE NOTICE OF THE ARCHITECT /
CONSULTANT BEFORE COMMENCEMENT OF THE
WORK.