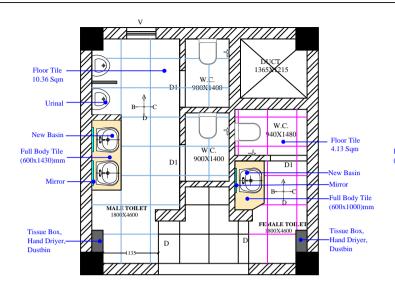

EXISTING

**PLAN LAYOUT** 

Floor Tile W.C 10.36 Sqm 1050X1400 Urinal W.C. 940X1480 New Basin - Floor Tile 4.13 Sqm Full Body Tile 1050X1400 (600x1430)mm -Full Body Tile (600x1000)mm MALE TOILET 1800X4600 FEMALE TOILET Tissue Box, Tissue Box, -Hand Driver, Hand Driver, Dustbin Dustbin