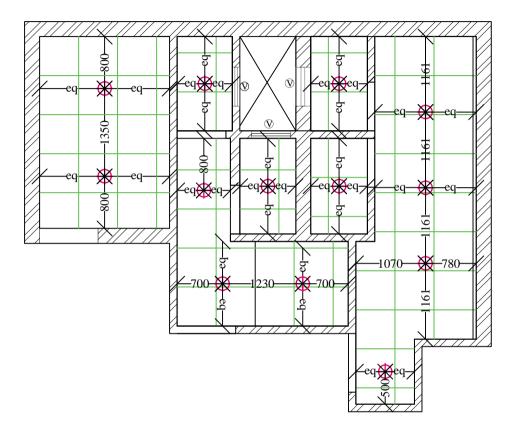

# FALSE CEILING LAYOUT

THIS DRAWING IS THE PROPERTY OF SHALEEN CONSULTANTS AND IS NOT TO BE COPIED OR USED WITHOUT THEIR PRIOR PERMISSION.

NOTES:

\*ALL DIMENSIONS SHALL BE CHECKED AND
CO-RELATED WITH THE ARCHITECTURAL DRAWING
AND ANY AMBIGUITY SHALL BE IMMEDIATELY
BOUGHT TO THE NOTICE OF THE ARCHITECT /
COSSULTANT BEFORE COMMENCEMENT OF THE
WORK.

• ALL DIMENSIONS ARE IN M. UNLESS OTHERWISE SPECIFIED

PROJECT:

HM LUCKNOW\_BG2\_FIRST FLOOR TOILETBLOCK-2nd

DRAWING TITLE:

## FALSE CEILING LAYOUT

| Ī | ±. | DRAWN BY | AYUSH    |          |  |
|---|----|----------|----------|----------|--|
|   |    | N ~      | DATE     | 26-10-24 |  |
|   |    | SCALE    | 1: 100   |          |  |
|   | 7  | Ŧ        | DRG. NO. | ARCH.001 |  |
|   |    |          |          |          |  |