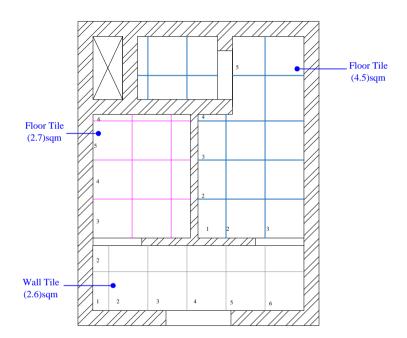

TILING LAYOUT

**FALSE CEILING LAYOUT** 

THIS DRAWING IS THE PROPERTY OF SHALEEN CONSULTANTS AND IS NOT TO BE COPIED OR USED WITHOUT THEIR PRIOR PERMISSION.

NOTES:

\*ALL DIMENSIONS SHALL BE CHECKED AND
CO-RELATED WITH THE ARCHITECTURAL DRAWING
AND ANY AMBIGUITY SHALL BE IMMEDIATELY
BOUGHT TO THE NOTICE OF THE ARCHITECT?
CONSULTANT BEFORE COMMENCEMENT OF THE
WORK.

• ALL DIMENSIONS ARE IN M. UNLESS OTHERWISE SPECIFIED

PROJECT:

IIM LUCKNOW\_STUDENT AFFAIR OFFICE\_TOILET BLOCK

DRAWING TITLE:

TILING LAYOUT,FALSE CEILING LAYOUT

| ~ |
|---|

| DRAWN BY | AYUSH    |
|----------|----------|
| DATE     | 28-10-24 |
| SCALE    | 1: 100   |
| DRG NO   | ARCH.001 |