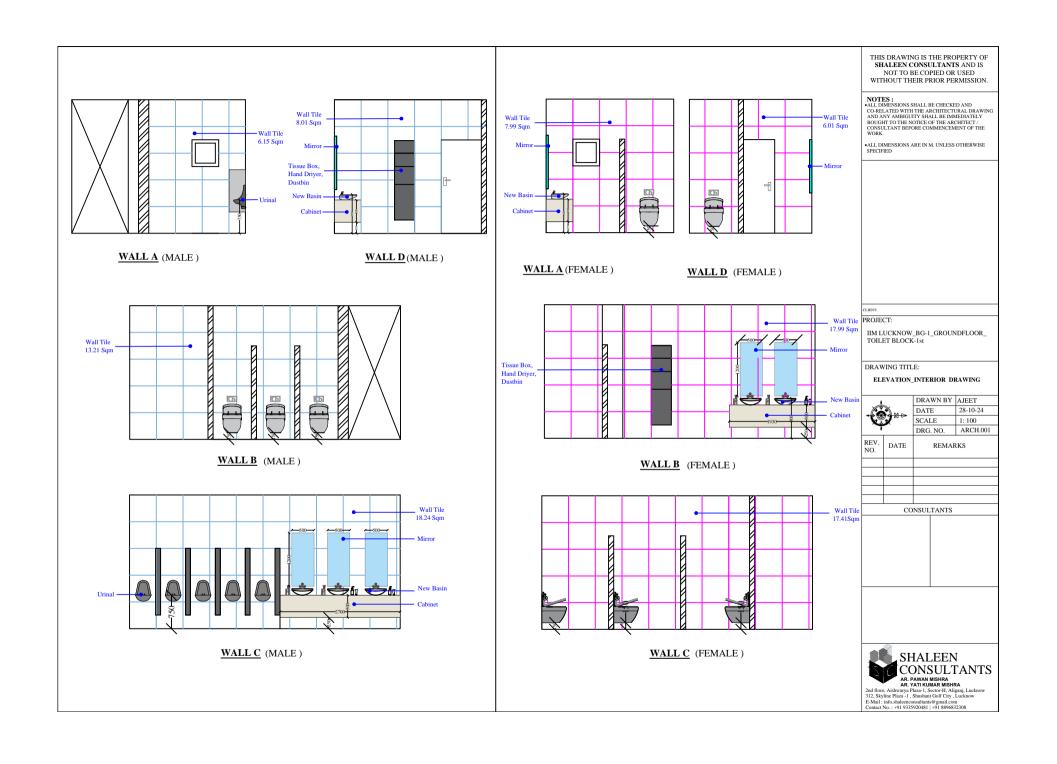

ALL DIMENSIONS ARE IN M. UNLESS OTHERWISE

PROJECT:

IIM LUCKNOW\_BG-1\_GROUNDFLOOR\_ TOILET BLOCK-2nd

DRAWING TITLE: GROUND FLOOR PLAN TILING LAYOUT\_FALSE CEILING LAYOUT DRAWING

| ⇔ | DRAWN BY | AJEET    |
|---|----------|----------|
|   | DATE     | 29-10-24 |
|   | SCALE    | 1: 100   |
|   | DRG. NO. | ARCH.001 |

REV. DATE REMARKS NO. CONSULTANTS

SHALEEN CONSULTANTS

AR, PAWAN MISHRA
AR, YATI KUMAR MISHRA
2nd floor, Aishwaya Plaza-1, Sector-H, Aliganj, Lucknow
312, Skyline Plaza-1, Shushant Golf City, Lucknow
E-Mail: info sheenconsultants-6g gmail.com
Contact No.: +91 9335920481 | +91 8896832308