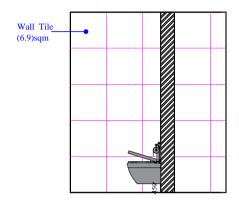

WALL B (FEMALE)

WALL C (FEMALE)

NOTES:
\*ALL DIMENSIONS SHALL BE CHECKED AND
CO-RELATED WITH THE ARCHITECTURAL DRAWING
AND ANY AMBIGUITY SHALL BE IMMEDIATELY
BOUGHT TO THE NOTICE OF THE ARCHITECT /
CONSULTANT BEFORE COMMENCEMENT OF THE
WORK.

DATE REMARKS CONSULTANTS

**WALL-C** (FEMALE)

**WALL-B** (FEMALE)

**WALL-D** (FEMALE )

NOTES:
• ALL DIMENSIONS SHALL BE CHECKED AND • ALL DIMENSIONS SHALL BE CHECKED AND CO-RELATED WITH THE ARCHITECTURAL DRAWING AND ANY AMBIGUITY SHALL BE IMMEDIATELY BOUGHT TO THE NOTICE OF THE ARCHITECT / CONSULTANT BEFORE COMMENCEMENT OF THE WORK.