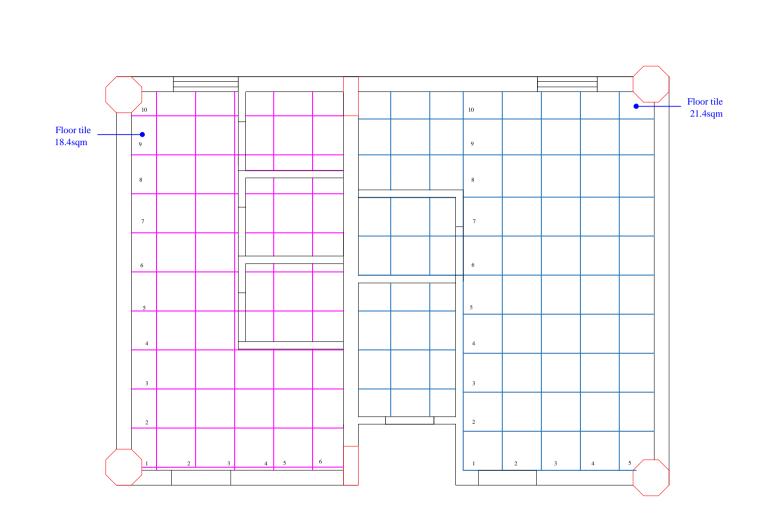

# **TILING LAYOUT**

THIS DRAWING IS THE PROPERTY OF SHALEEN CONSULTANTS AND IS NOT TO BE COPIED OR USED WITHOUT THEIR PRIOR PERMISSION.

NOTES:

\*ALL DIMENSIONS SHALL BE CHECKED AND
CO-RELATED WITH THE ARCHITECTURAL DRAWING
AND ANY AMBIGUITY SHALL BE IMMEDIATELY
BOUGHT TO THE NOTICE OF THE ARCHITECT /
COSSULTANT BEFORE COMMENCEMENT OF THE
WORK.

• ALL DIMENSIONS ARE IN M. UNLESS OTHERWISE SPECIFIED

PROJECT:

IIM LUCKNOW\_BG2\_FIRST FLOOR\_ TOILETBLOCK-2nd

DRAWING TITLE:

TILING LAYOUT

| ₩÷  | DRAWN BY | AYUSH    |  |
|-----|----------|----------|--|
|     | DATE     | 28-10-24 |  |
|     | SCALE    | 1: 100   |  |
|     | DRG. NO. | ARCH.001 |  |
| DEM |          |          |  |