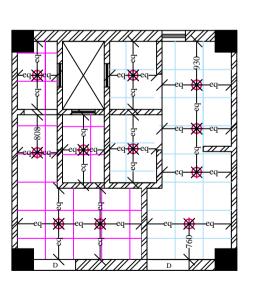

EXISTING

**PLAN LAYOUT** 

Floor Tile W.C 10.36 Sqm 1050X1400 Urinal W.C. 940X1480 New Basin - Floor Tile 4.13 Sqm Full Body Tile 1050X1400 (600x1430)mm -Full Body Tile (600x1000)mm MALE TOILET 1800X4600 FEMALE TOILET Tissue Box, Tissue Box, -Hand Driver, Hand Driver, Dustbin Dustbin