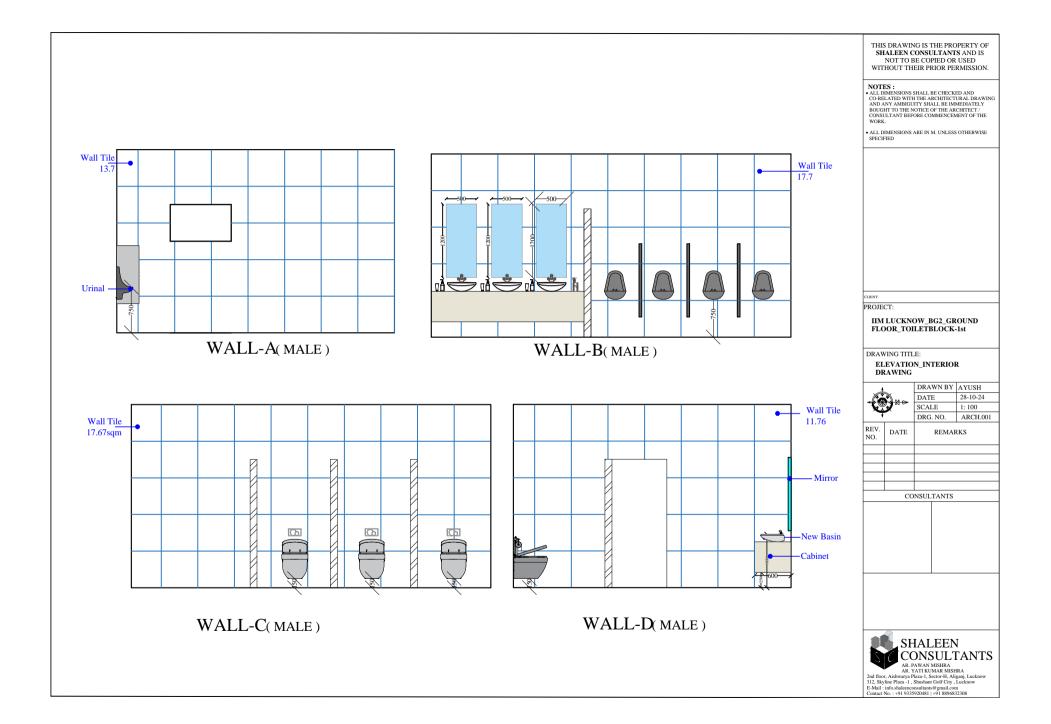

|      | DATE           | 28-10-24 |
|  |             |      | SCALE          | 1: 100   |
|  |             |      | DRG. NO.       | ARCH.001 |
|  | REV.<br>NO. | DATE | REMAR          | RKS      |
|  |             |      |                |          |
|  |             |      |                |          |
|  |             |      |                |          |
|  |             |      |                |          |
|  |             |      |                |          |
|  |             | CO   | NSULTANTS      |          |
|  |             |      |                |          |
|  |             |      |                |          |
|  |             |      |                |          |
|  |             |      |                |          |
|  |             |      |                |          |















THIS DRAWING IS THE PROPERTY OF SHALEEN CONSULTANTS AND IS NOT TO BE COPIED OR USED WITHOUT THEIR PRIOR PERMISSION.

NOTES:

\*ALL DIMENSIONS SHALL BE CHECKED AND
CO-RELATED WITH THE ARCHITECTURAL DRAWING
AND ANY AMBIGUITY SHALL BE IMMEDIATELY
BOUGHT TO THE NOTICE OF THE ARCHITECT /
CONSULTANT BEFORE COMMENCEMENT OF THE
WORK.

ALL DIMENSIONS ARE IN M. UNLESS OTHERWISE SPECIFIED

PROJECT:

IIM LUCKNOW\_BG-2\_GROUND FLOOR\_TOILET BLOCK-2nd

DRAWING TITLE:

### FALSE CEILING LAYOUT

| ±      | Ι |
|--------|---|
| . (Ca) | Ι |
|        | S |
| Ŧ      | Т |

|  | DRAWN BY | AYUSH    |
|--|----------|----------|
|  | DATE     | 28-10-24 |
|  | SCALE    | 1: 100   |
|  | DRG. NO. | ARCH.001 |
|  |          |          |

| REV.<br>NO. | DATE | REMARKS |
|-------------|------|---------