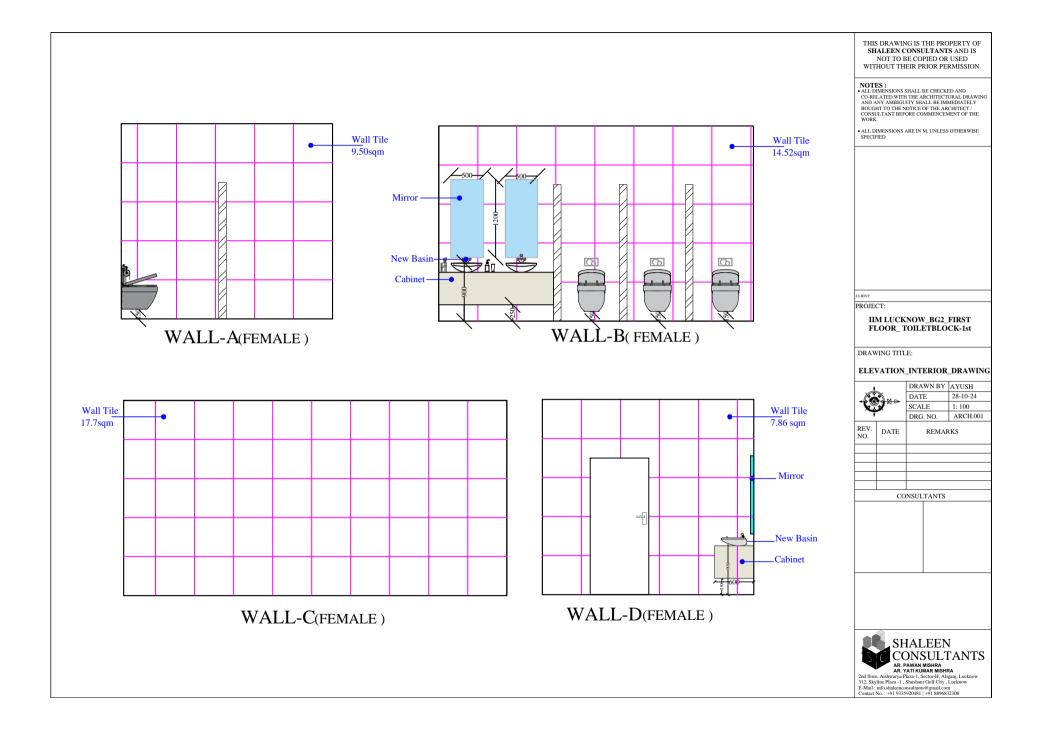

IRST FLOOR TOILETBLOCK-1st

DRAWING TITLE:

FALSE CEILING LAYOUT

| ±           | DRAWN BY | AYUSH    |
|-------------|----------|----------|
| - CON 101 ~ | DATE     | 28-10-24 |
|             | SCALE    | 1: 100   |
| Ŧ           | DRG. NO. | ARCH.    |

| REV.<br>NO. | DATE | REMARKS |  |  |
|-------------|------|---------|--|--|
|             |      |         |  |  |
|             |      |         |  |  |
|             |      |         |  |  |
|             |      |         |  |  |
|             |      |         |  |  |

CONSULTANTS

SHALEEN CONSULTANTS
AC. PAWADA MISHRA
AF, YATI KUMBAR MISHRA
2nd floor, Aishwaya Pitza-1, Sector-H, Aligani, Lucknow
312. Skyline Pitza-1, Shushant GOT (City, Lucknow
E-Mai; info.shabeenconsultanto@gmail.com
Connact No.: =919.355292841 | 1918.880832308









TILING LAYOUT

FALSE CEILING LAYOUT

THIS DRAWING IS THE PROPERTY OF SHALEEN CONSULTANTS AND IS NOT TO BE COPIED OR USED WITHOUT THEIR PRIOR PERMISSION.

NOTES:

• ALL DIMENSIONS SHALL BE CHECKED AND CO-RELATED WITH THE ARCHITECTURAL DRAWING AND ANY AMBIGUITY SHALL BE IMMEDIATELY BOUGHT TO THE NOTICE OF THE ARCHITECT / CONSULTANT BEFORE COMMENCEMENT OF THE WORK.

ALL DIMENSIONS ARE IN M. UNLESS OTHERWISE

PROJECT:

IIM LUCKNOW\_BG-1\_GROUNDFLOOR\_ TOILET BLOCK-1st

DRAWING TITLE: GROUND FLOOR PLAN TILING LAYOUT\_FALSE CEILING LAYOUT

DRAWING

| 1          | DRAWN BY | AJEET    |
|------------|----------|----------|
| . CON 10 ~ | DATE     | 28-10-24 |
|            | SCALE    | 1: 100   |
| _          |          |          |

| 7           |  | DRG. NO. ARCH.001 |         |  |
|------