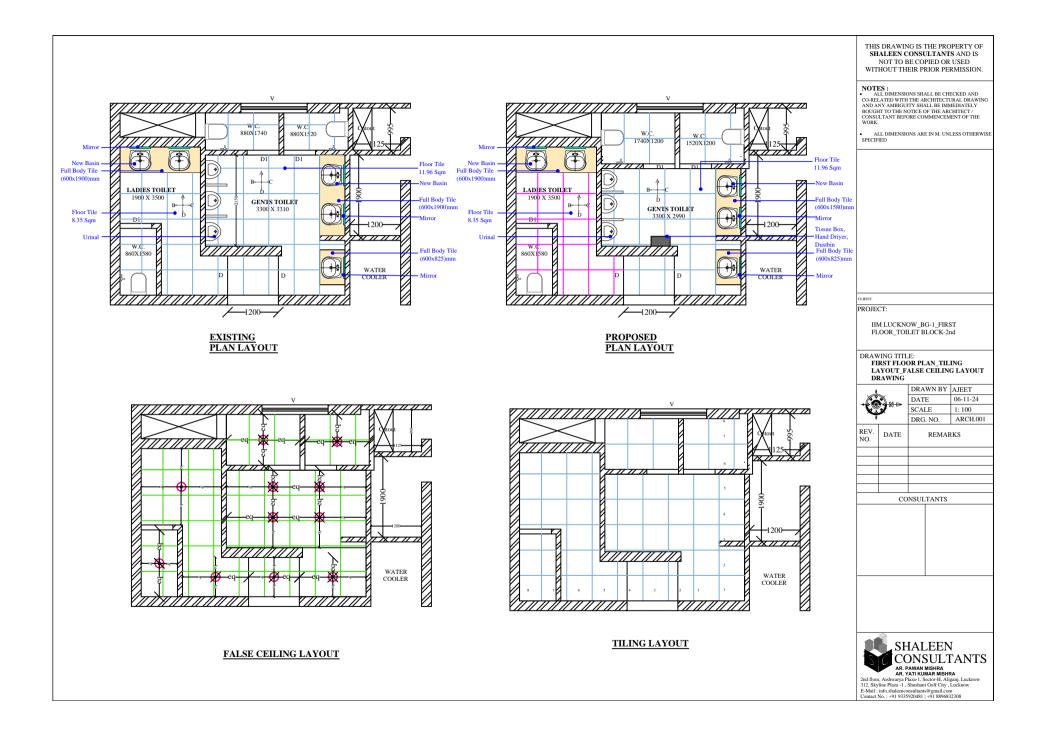

## EXISTING PLAN LAYOUT

TILING LAYOUT

## PROPOSED PLAN LAYOUT

FALSE CEILING LAYOUT

THIS DRAWING IS THE PROPERTY OF SHALEEN CONSULTANTS AND IS NOT TO BE COPIED OR USED WITHOUT THEIR PRIOR PERMISSION.

NOTES:

\*ALL DIMENSIONS SHALL BE CHECKED AND
CO-RELATED WITH THE ARCHITECTURAL DRAWING
AND ANY AMBIGUITY SHALL BE IMMEDIATELY
BOUGHT TO THE NOTICE OF THE ARCHITECT /
CONSULTANT BEFORE COMMENCEMENT OF THE
WORK.

•ALL DIMENSIONS ARE IN M. UNLESS OTHERWISE SPECIFIED

PROJECT:

IIM LUCKNOW COMPUTER BUILDING GROUND FLOOR\_TOILET BLOCK

DRAWING TITLE:

GROUND FLOOR PLAN\_TILING LAYOUT FALSE CEILING LAYOUT DRAWING

|--|--|

|   | DRAWN BY | AJEET    |
|---|----------|----------|
| ~ | DATE     | 26-10-24 |
| _ | SCALE    | 1: 100   |
|   | DRG NO   | ARCH 001 |

|             |      | Dicc |       |     |
|-------------|------|------|-------|-----|
| REV.<br>NO. | DATE |      | REMAR | :KS |
|             |      |      |       |     |
|             |      |      |       |     |
|             |      |      |       |     |
|             |      |      |       |     |
|             |      |      |       |     |
| CONSULTA    |      |      | TANTS |     |
|             |      |      |       |     |