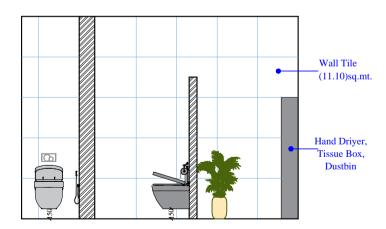

|             |      |         |       |          |
|             |      |         |       |          |
|             |      |         |       |          |
|             |      |         |       |          |











# **FALSE CEILING PLAN**

THIS DRAWING IS THE PROPERTY OF SHALEEN CONSULTANTS AND IS NOT TO BE COPIED OR USED WITHOUT THEIR PRIOR PERMISSION.

NOTES:
• ALL DIMENSIONS SHALL BE CHECKED AND CO-RELATED WITH THE ARCHITECTURAL DRAWING AND ANY AMBIGUITY SHALL BE IMMEDIATELY BOUGHT TO THE NOTICE OF THE ARCHITECT / CONSULTANT BEFORE COMMENCEMENT OF THE WORK.

ALL DIMENSIONS ARE IN M. UNLESS OTHERWISE SPECIFIED

CLIENT:

## PROJECT:

IIM LUCKNOW\_SAMADHAN BUILDING\_UPPER GROUND FLOOR TOILETBLOCK

DRAWING TITLE:

## FALSE CEILING\_LAYOUT\_ PLAN







WALL-A (MALE)



WALL-B (MALE)



WALL-C (MALE)



WALL-D (MALE)

NOTES:
• ALL DIMENSIONS SHALL BE CHECKED AND • ALL DIMENSIONS SHALL BE CHECKED AND CO-RELATED WITH THE ARCHITECTURAL DRAWING AND ANY AMBIGUITY SHALL BE IMMEDIATELY BOUGHT TO THE NOTICE OF THE ARCHITECT / CONSULTANT BEFORE COMMENCEMENT OF THE WORK.

ALL DIMENSIONS ARE IN M. UNLESS OTHERWISE SPECIFIED

CLIENT:

## PROJECT:

IIM LUCKNOW\_SAMADHAN BUILDING\_UPPER GROUND FLOOR TOILETBLOCK

DRAWING TITLE:

## **ELEVATION\_INTERIOR** DRAWING



| ٨ | DRAWN BY | SUDHANSH   |  |  |
|---|----------|------------|--|--|
|   | DATE     | 29-10-2024 |  |  |
|   | SCALE    | 1: 100     |  |  |
|   | DRG. NO. | ARCH.001   |  |  |

DATE REMARKS CONSULTANTS







**WALL-C** (FEMALE)





**WALL-B** (FEMALE)

**WALL-D** (FEMALE )

NOTES:
• ALL DIMENSIONS SHALL BE CHECKED AN