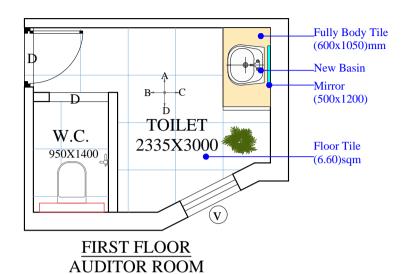

## PROJECT:

IIM LUCKNOW\_SAMADHAN BUILDING AUDITOR ROOM TOILETBLOCK

DRAWING TITLE:

FIRST FLOOR TOILET BLOCK LAYOUT PLAN

| <b>₹</b> ±2 <b>₹</b> |      |         |       |          |
|----------------------|------|---------|-------|----------|
| 7                    |      | DRG     | . NO. | ARCH.001 |
| REV.<br>NO.          | DATE | REMARKS |       |          |
|                      |      |         |       |          |
|                      |      |         |       |          |
|                      |      |         |       |          |
|                      |      |         |       |          |
|                      |      |         |       |          |
|                      | CO   | NSUL    | TANTS |          |
|                      |      |         |       |          |
|                      |      |         |       |          |
|                      |      |         |       |          |
|                      |      |         |       |          |
|                      |      |         |       |          |
|                      |      |         |       |          |
| I                    |      |         | 1     |          |