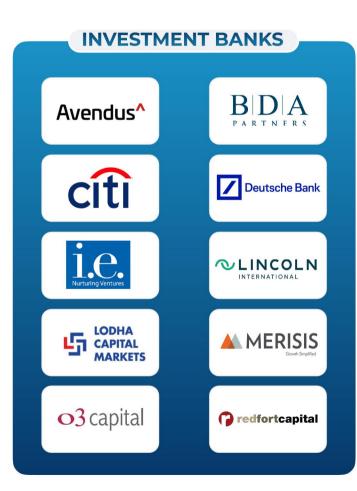

#### **BFSI SECTOR**

BFSI sector saw participation of companies such as Arga Investments, Avendus Capital, Barclays, Bernstein, HDFC Bank, HSBC, Lincoln International, O3 Capital, Premji Invest, Whiteboard Capital among others. These firms extended offers for their private equity, front end investment banking, equity research, global markets, corporate banking, capital markets, private banking, credit risk and consumer banking roles.