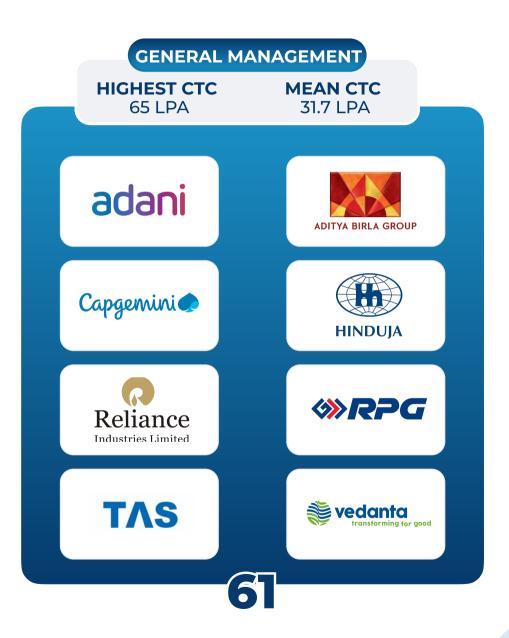

# CONSULTING AND GENERAL MANAGEMENT SECTOR

Accenture Strategy, Bain & Co, Boston Consulting Group, Deloitte, Kearney, McKinsey & Co, PwC, Samagra were among the top recruiting firms in consulting. The General Management domain saw participation from conglomerates such as Adani, Aditya Birla Group, Reliance Industries, RPG and TAS among others.