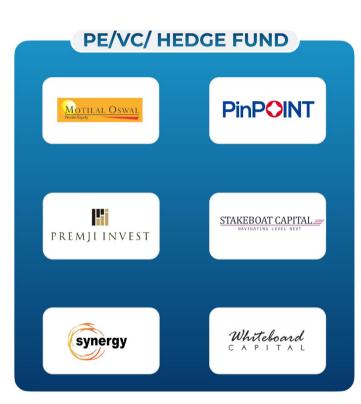

#### **BFSI SECTOR**

BFSI sector saw participation of companies such as Arga Investments, Avendus Capital, Barclays, Bernstein, HDFC Bank, HSBC, Lincoln International, O3 Capital, Premji Invest, Whiteboard Capital among others. These firms extended offers for their private equity, front end investment banking, equity research, global markets, corporate banking, capital markets, private banking, credit risk and consumer banking roles.