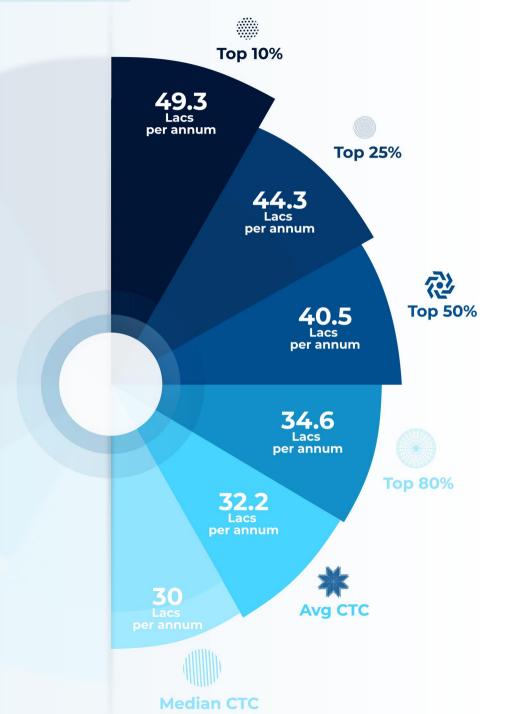

IIM Lucknow successfully achieved the highest ever average and median CTC of 32.23 lacs per annum and 30 lacs per annum respectively, with the highest domestic and international CTC

reaching 1 cr per annum and 65 lacs per annum respectively.