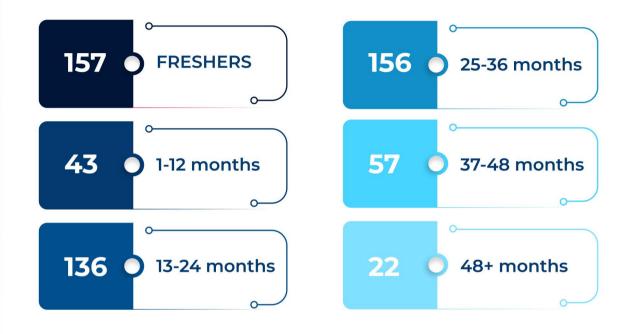

edian CTC of 32.23 lacs per annum and 30 lacs per annum respectively, with the highest domestic and international CTC

reaching 1 cr per annum and 65 lacs per annum respectively.

A sizeable number of legacy recruiters from within the country and across the globe along with new recruiters offering diverse job profiles conducted their recruitment process successfully. Despite the current state of economy, the placement drive was made a huge success by the relentless support of the recruiters and the placement teams, making it the best placements with more than 200 recruiters participating in the Final Placement Process.





#### **GENDER DIVERSITY**





Female students

#### **EDUCATIONAL BACKGROUND**









#### **PROFESSIONAL QUALIFICATIONS**







#### **WORK EXPERIENCE DURATION**



#### **WORK EXPERIENCE DIVERSITY**









| ACCENTURE             | 36 | KEARNEY                 | 10 |
|-----------------------|----|-------------------------|----|
| BOSTON<br>CONSULTING  | 24 | JIO                     | 10 |
| GROUP                 |    | AMERICAN                | 09 |
| DELOITTE              | 22 | EXPRESS                 |    |
| PWC                   | 22 | HSBC                    | 09 |
| MCKINSEY<br>& COMPANY | 18 | VEDANTA                 | 09 |
|                       |    | ZINNOV                  | 80 |
| EY                    | 15 | PIDILITE                | 08 |
| HDFC BANK             | 15 |                         |    |
| AMAZON                | 14 | MASTERCARD<br>ADVISORS  | 07 |
| EXL                   | 14 | IIFL                    | 06 |
| PAYTM