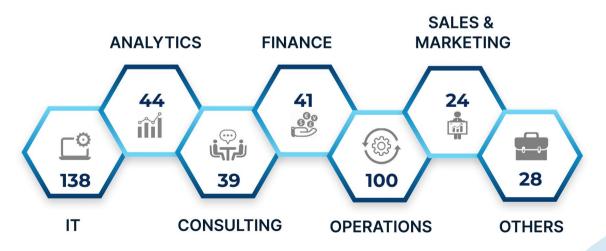

IIM Lucknow concluded its Final Placements for the Batch of PGP37 and ABM18. The Institute secured 100% placements for the largest batch in the history of its 37-year legacy, securing 632 offers for 556 students and placing students across many roles in Consulting, Finance, General Management, IT & Analytics, Sales & Marketing, Operations & Retail E-Commerce with top recruiters from across the globe.