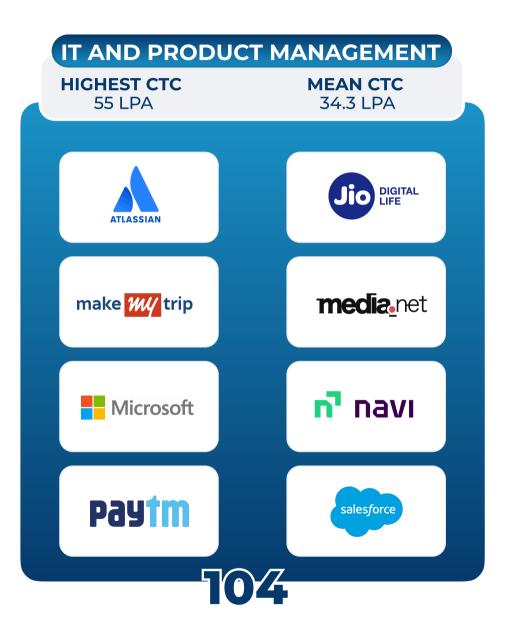

#### IT/ E-COMMERCE/ TECHNOLOGY SECTOR

Major recruiters in the IT/E-Commerce/Technology sectors were Amazon, Atlassian, MakeMyTrip, Media.net, Microsoft, Navi, etc. In addition to roles in IT/Systems, these firms opened roles in category management, product management, business development, supply chain management, product marketing, strategic alliances, program management and analytics.